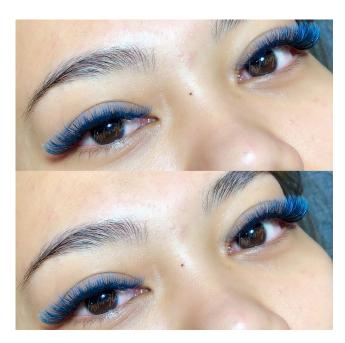

#### Two Tone Lash in Blue

Have you ever tried our super cute blue ombré lashes?
Explore our uniquely dyed premium mink lashes to be applied at the outer corners of your eye and see an impactful change on yourself!