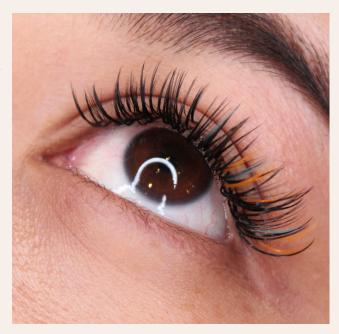

#### Two Tone Lash in Blue

Have you ever tried our super cute blue ombré lashes?
Explore our uniquely dyed premium mink lashes to be applied at the outer corners of your eye and see an impactful change on yourself!