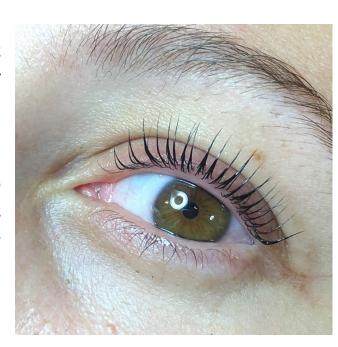

#### Lash Filler Lift

- Lifting your natural lashes significantly from the roots
- Keratin formula helps the growth of thin & short hair
- Lash Filler Formulation can help to thicken natural lashes up to 24%
- Wudhu-friendly formula.
- Hypoallergenic

Made in Italy

A semi-permanent treatment that gives your natural lashes a raise from the roots, perfectly curled lashes with added definition. It is a great alternative to eyelash extensions, as it requires very little maintenatnce and has long lasting results.