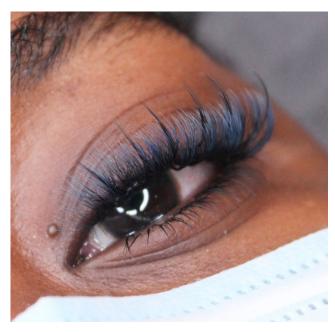

#### Two Tone Lash in Blue

Have you ever tried our super cute blue ombré lashes?
Explore our uniquely dyed premium mink lashes to be applied at the outer corners of your eye and see an impactful change on yourself!