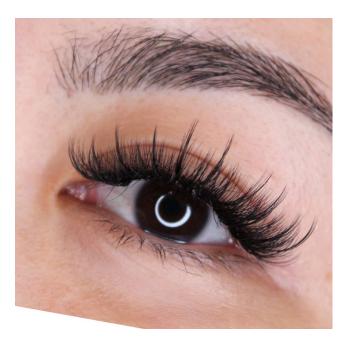

#### Wet Look Effect in D curl

The latest trending effect in the lash industry.
Bringing the latest technique of lash extension which allows to achieve natural yet more defined look.
Exclusively designed by our certified lash stylist to suit any eye shape.

Sample picture on the left is D curl.