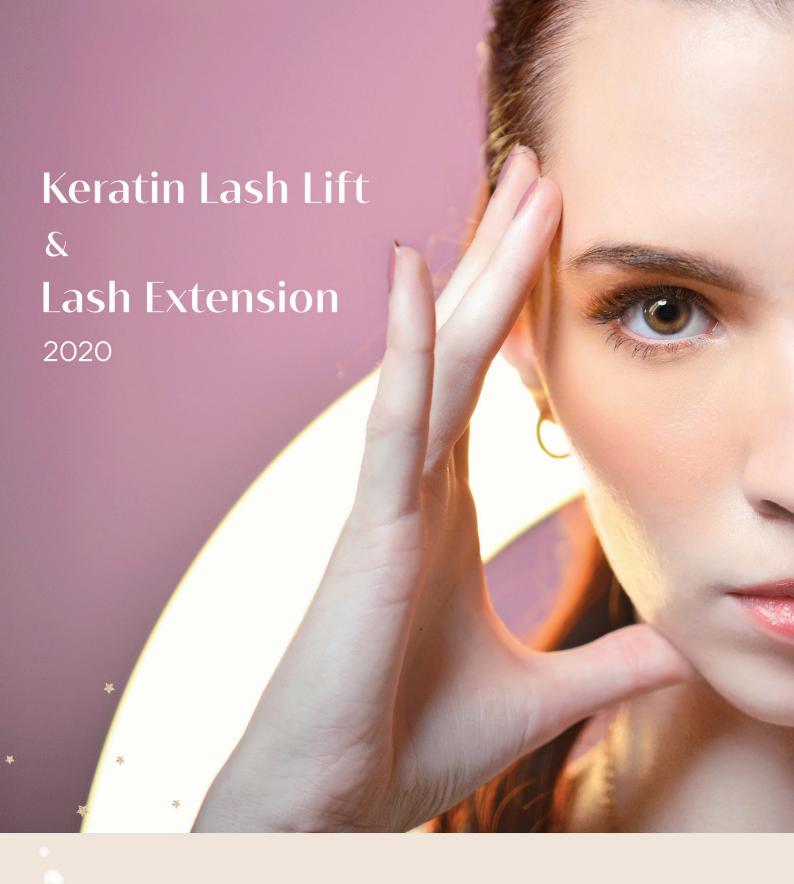

#### Lash Filler Lift

- Lifting your natural lashes significantly from the roots
- Keratin formula helps the growth of thin & short hair
- Lash Filler Formulation can help to thicken natural lashes up to 24%
- Wudhu-friendly formula.
- Hypoallergenic

Made in Italy

A semi-permanent treatment that gives your natural lashes a raise from the roots, perfectly curled lashes with added definition. It is a great alternative to eyelash extensions, as it requires very little maintenatnce and has long lasting results.