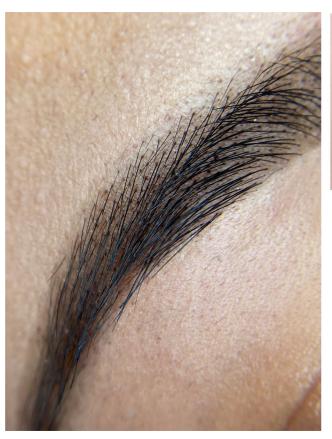

#### **Brow Bomber**

InLei® Brow Bomber is a revolutionary professional treatment created for the eyebrows and intended to make the hair of the eyebrow arch obedient, soft, silky and styled.

The treatment has a complete range of treatment based on a delicate coloring and hair nutrition.

Brow Bomber aims to nourish the hair with maximum nutritional value.