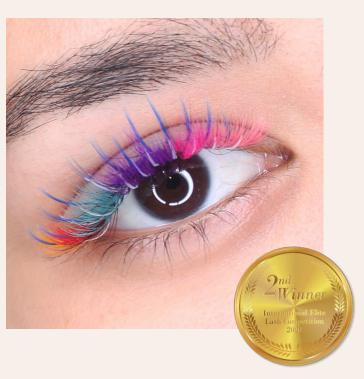

## Wispy in Hue

AWARD WINNING SET by Lashington

An avant-garde, stunning, texturized, give a life-like, non-uniform upper lash in color system. Imitating strip lashes look with 80% coverage.

\*Prior consultation is needed few days before appointment date