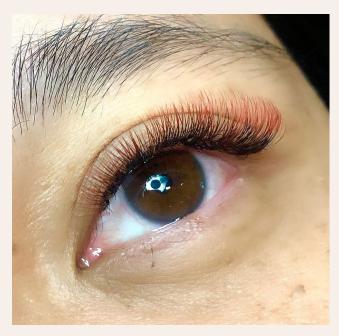

#### Two Tone Lash in Red

Have you ever tried our super cute red ombré lashes?
Explore our uniquely dyed premium mink lashes to be applied at the outer corners of your eye and see an impactful change on yourself!