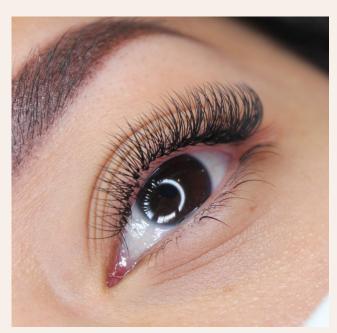

#### Wet Look Effect in M curl

The latest trending effect in the lash industry.
Bringing the latest tecnique of lash extension which allows to achieve natural yet more defined look.
Exclusively designed by our certified lash stylist to suit any eye shape.

Sample picture on the right is M curl.