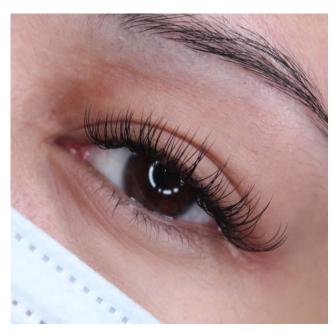

#### Classic

A single or double extension is applied on to each individual natural lash with 80% coverage.

Suitable for those who desire a natural look by enhancing lash length and body.

Recommended for clients who have a good amount and distribution of healthy natural lashes.

#### Classic Full Set

An unlimited single extension is applied on to each individual natural lash with 100% coverage. Suitable for those who desire a natural look by enhancing lash length and body. Recommended for clients who have a good amount and distribution of healthy natural lashes.

#### **Soft Volume**

Create a perfect daily lash look with the slightest volume feature.
Enhancing the natural lashes you are gifted with, to be a little bit denser and fluffier with 80% coverage.

### **Rich Volume**

A dazzling natural fullness appearance supported with 100% handmade fluffy fans.

Perfect choice for those who wants a natural looking volume lashes with ideal consistency and 80% coverage.

#### 1st Class Volume

Specially design to have an ellipse base which provides a more secure bond to your natural lashes.

A 100% coverage of full lash look with a great retention, bolder and remarkable result without compromising the health of your natural lashes.