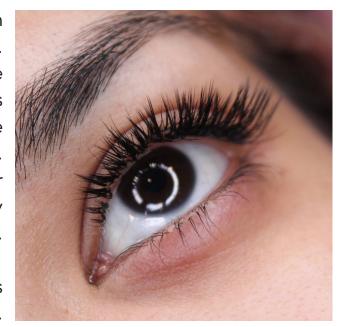

#### Classic

A single or double extension is applied on to each individual natural lash with 80% coverage.

Suitable for those who desire a natural look by enhancing lash length and body.

Recommended for clients who have a good amount and distribution of healthy natural lashes.

#### Classic Full Set

An unlimited single extension is applied on to each individual natural lash with 100% coverage. Suitable for those who desire a natural look by enhancing lash length and body. Recommended for clients who have a good amount and distribution of healthy natural lashes.