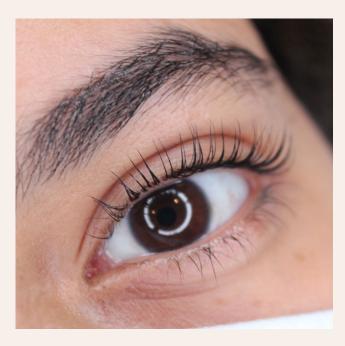

#### Classic

A single or double extension is applied on to each individual natural lash with 80% coverage.

Suitable for those who desire a natural look by enhancing lash length and body.

Recommended for clients who have a good amount and distribution of healthy natural lashes.

#### Classic Full Set

An unlimited single extension is applied on to each individual natural lash with 100% coverage. Suitable for those who desire a natural look by enhancing lash length and body. Recommended for clients who have a good amount and distribution of healthy natural lashes.