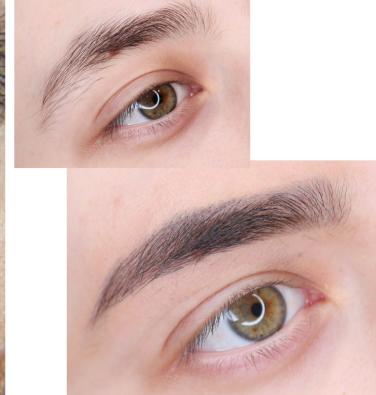

#### **Brow Bomber**

InLei® Brow Bomber is a revolutionary professional treatment created for the eyebrows and intended to make the hair of the eyebrow arch obedient, soft, silky and styled.

The treatment has a complete range of treatment based on a delicate coloring and hair nutrition.

Brow Bomber aims to nourish the hair with maximum nutritional value.