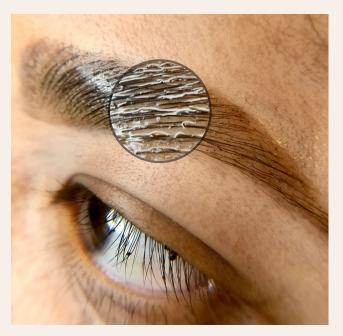

#### **Brow Bomber**

InLei® Brow Bomber is a revolutionary professional treatment created for the eyebrows and intended to make the hair of the eyebrow arch obedient, soft, silky and styled.

The treatment has a complete range of treatment based on a delicate coloring and hair nutrition.

Brow Bomber aims to nourish the hair with maximum nutritional value.