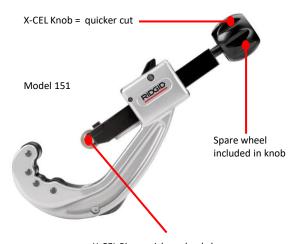

## 152 Quick-Acting Tubing Cutter (for copper tube)

SKU:RID31642

- X-CEL Pin = quicker wheel change
- Models 151-156 feature a quick-acting design, I-beam construction, hardened wear surfaces and thrust bearing slide assemblies for smooth operation.
- X-CEL® Knob cuts tubing more quickly and easily with a larger, more ergonomic designs.
- X-CEL Wheel Pin changes your cutter wheel quickly using a new ball detent design... no tool needed... no lost clips!
- Available in models for plastic pipe or metallic tubing.
- Models 151 and 152 feature fold-away reamers.
- 6-66mm capacity