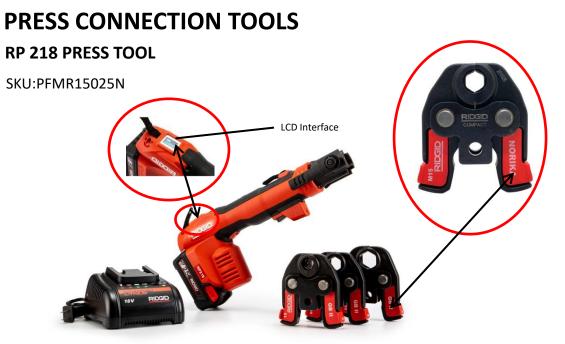

Safety - Proactive safety design ensures safety of the users

Reliability - Double Valve: Hydraulic ram output, more powerful and reliable connections LCD Interface - Easy reading on the status of the tool, incl. battery percentage, pressing times, temperature alarm and maintenance alarm