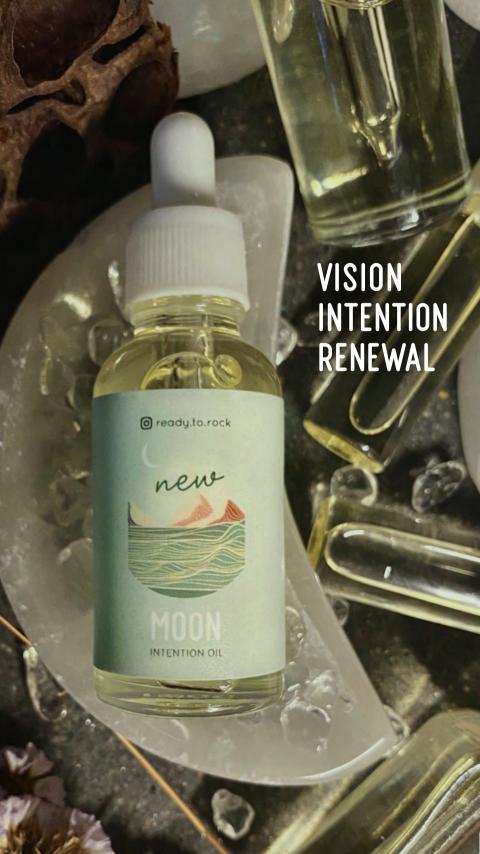

## ready.to.rock

MOON INTENTION OIL

The moon's energy has the power to control the ebb and flow of the oceans & impact our mood & behaviors - making it a highly influential force.

It's a magical time to connect to these energies for grounding & a sense of direction.

New moons mark the beginning of a lunar cycle and it is an invitation to start fresh & begin anew.

This is a powerful time for planting the seeds of growth & to set an intention to birth something new be it a new goal, project, gain insight/clarity or to welcome in change to benefit your higher self.

Change can be daunting, but when you take action with conscious intent, you awaken the inner strength within to truly bring your vision to reality.

These plant oils & crystal infused essences were selected for their energetic properties that have a similar and/or complimentary vibration with the energy of the new moon, enchancing the overall synergy as you set your intentions for abundant growth.