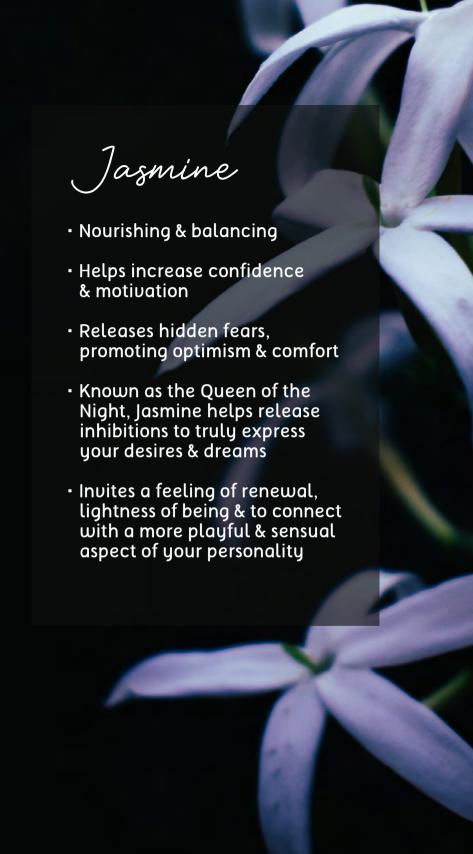

Change can be daunting, but when you take action with conscious intent, you awaken the inner strength within to truly bring your vision to reality.

These plant oils & crystal infused essences were selected for their energetic properties that have a similar and/or complimentary vibration with the energy of the new moon, enchancing the overall synergy as you set your intentions for abundant growth.

 Embrace change with excitement, welcome in new beginnings with a sense of optimism & playfulness

 Fill up your energy reserves with joy, grouding & nature's healing energy, so you feel refreshed, restored & renewed