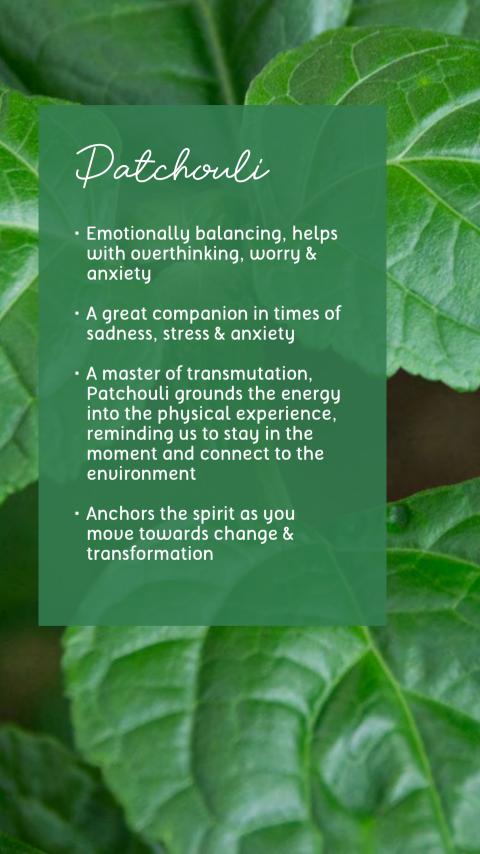

Change can be daunting, but when you take action with conscious intent, you awaken the inner strength within to truly bring your vision to reality.

These plant oils & crystal infused essences were selected for their energetic properties that have a similar and/or complimentary vibration with the energy of the new moon, enchancing the overall synergy as you set your intentions for abundant growth.

 Helps break down self imposed barriers that may have kept you in stagnation

Enjoy the experience of using this magical blend during the New Moon for potent change, transformation & new beginnings.

You can also use this blend anytime (outside of the lunar cycle) whenever you will benefit from the energetic qualities of this blend.