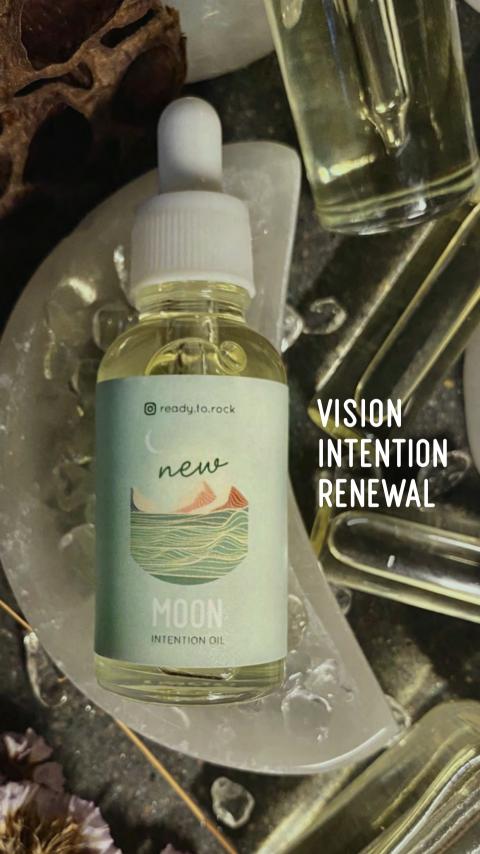

New moons mark the beginning of a lunar cycle and is an invitation to start fresh & begin anew.

Full moons signify the culmination of the 'harvest', with the energy reaching its peak, representing completion & abundance.

Both phases of the moon are potent moments in the lunar cycle for us to be receptive of the magic of growth, transformation & manifestation that can be utilized to enrich our lives.