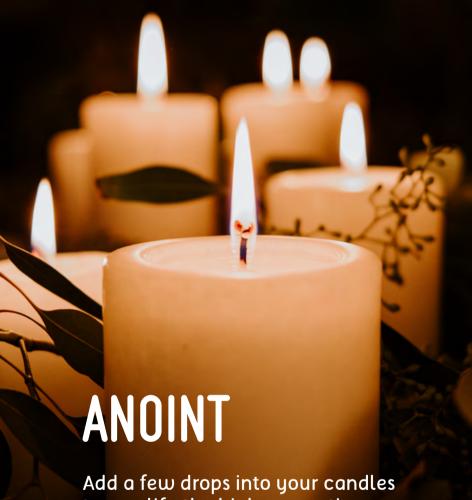

Please take note that these blends are not to be taken internally and are not suitable for aromatherapy diffusers (the carrier oils are quite thick and may clog up the diffuser).

Add a few drops into your candles to amplify the high energetic vibration that was harnessed as the oil was lovingly charged & blessed under the moon.