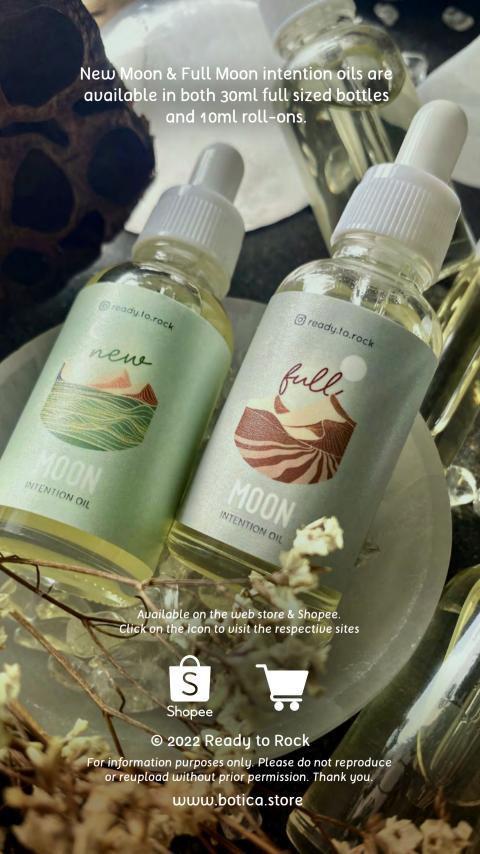

ngly distilled into a handy bottle.

Please take note that these blends are not to be taken internally and are not suitable for aromatherapy diffusers (the carrier oils are quite thick and may clog up the diffuser).







Add a few drops into your candles to amplify the high energetic vibration that was harnessed as the oil was lovingly charged & blessed under the moon.

It is not advisable to use the moon oils directly on your crystals as they may potentially affect the color and/or texture of the crystal's surface.







Enjoy the experience of using these magical blends during the New Moon or Full Moon for potent change, transformation & manifestation.

You can also use these intention oils anytime (outside of the lunar cycle) whenever you may benefit from their energetic qualities.