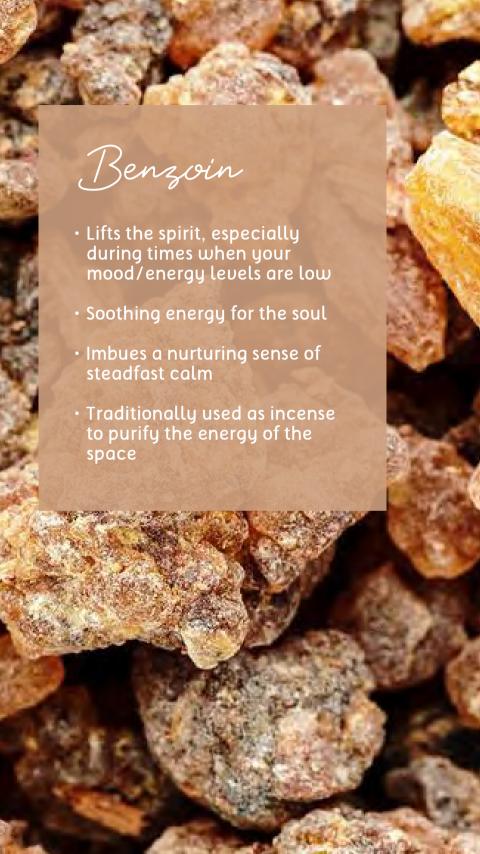

# **ZODIAC**Scorpio, Sagittarius Capricorn

**PLANET** Saturn

**ELEMENT**Earth & Air

NUMERICAL VIBRATION

Number 2 & 8

These plant oils were selected for their energetic properties that have a similar and/or complimentary vibration with the crystal's energy, lending a potent synergistic effect to further enhance the magic of the gem essence.