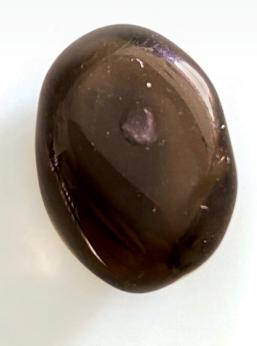

## SMOKY QUARTZ

GEM ESSENCE

### I let go of any energy that does not serve my highest good

This beautiful crystal has generously & lovingly taken part in the creation of this magical gem essence.

Smoky Quartz was once the sacred stone of Celtic druids, representing the immense power of the earth gods & goddesses and has also been associated with Hecate (the Greek goddess of magic).