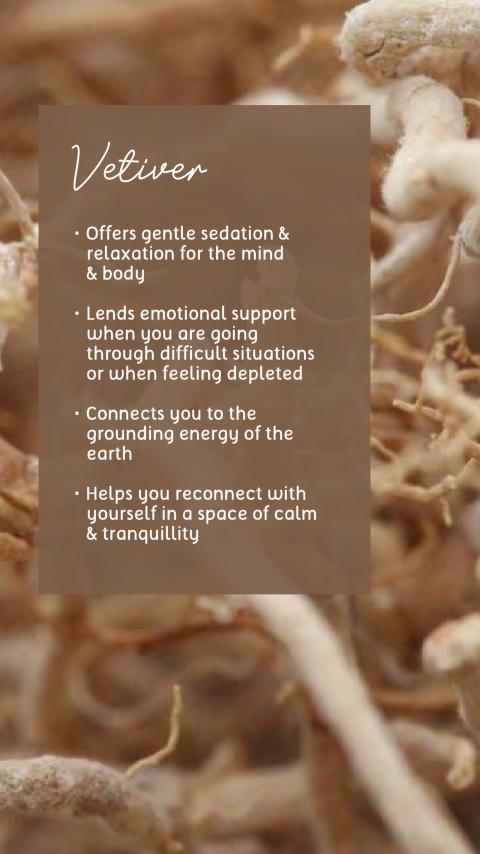

# **ZODIAC**Scorpio, Sagittarius Capricorn

**PLANET** Saturn

**ELEMENT**Earth & Air

NUMERICAL VIBRATION

Number 2 & 8

These plant oils were selected for their energetic properties that have a similar and/or complimentary vibration with the crystal's energy, lending a potent synergistic effect to further enhance the magic of the gem essence.