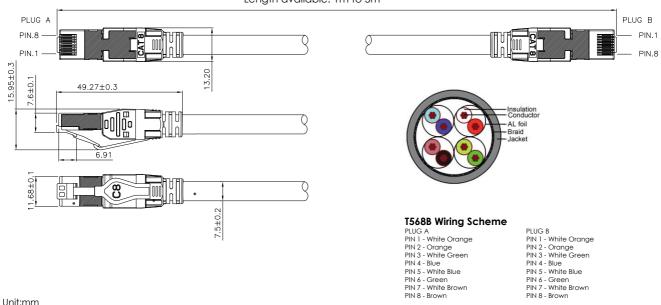

## Picture

24AWG Oxygen-Free pure bare Copper(0.520mm) Conductors HDPE (0.95mm) PVC (thickness 0.55mm) Cable O.D. 5.6±0.2mm 0.2~100M

## Length available: 1m to 5m