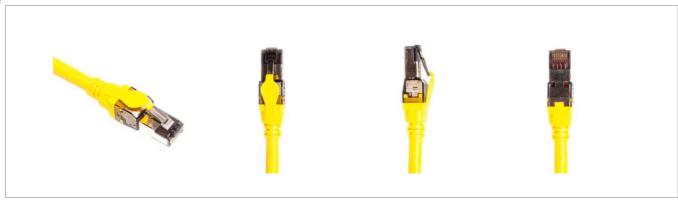

## Product Specifications

Product : Cat.8 40G Double Shielded Stranded Ethernet Patch Cord 1~5M

SKU : S24AC8

Description: Cat.8/Double shielded Patch Cord RJ45 8p8c 24AWG(O.D. 5.6mm±0.2mm) • Ethernet Cable are made of pure copper, supporting up to 40GMbps and 2000MHz within 30 meters of cable . Suitable for any kind of devices with RJ45: Router, Switch, Laptop, Desktop, Monitor...etc. .. LINKOMM Patch Cord/Cable all pass Fluke Channel tested standard before leaving the factory • Compliant with GHMT and EN50173-1 Standard • Cable pass fire resistance tested UL 444 CM grade • Compliant with ANSI/TIA568.2 –D Cat.6 Standard • Each pair of pure copper core wires is isolated by a single pair of aluminum foil, and then braided mesh is used for the second isolation, which can effectively resist the interference source o Different from the traditional modular plugs design, the plugs at both ends have built-in PCB (printed circuit boards) to ensure good conduction characteristics. Material of insulation is compliant with RoHS/REACH standard. Support PoE type IV (IEEE 802.3af/at/bt) 4PPoE transmission up to 100W •

Color : Yellow

Features: Modular plug can insert/unplug more than 750 times (ISO/IEC 11801, IEC 60603-7-4) . Operation temperature-10c to 75c compliant with ISO/IEC 11801 。Cat. 8 transmission data rate is compliant with ANSI/TIA568 .2-D standard。Resistance to Tension up to 50 N (newton) in 60 seconds.