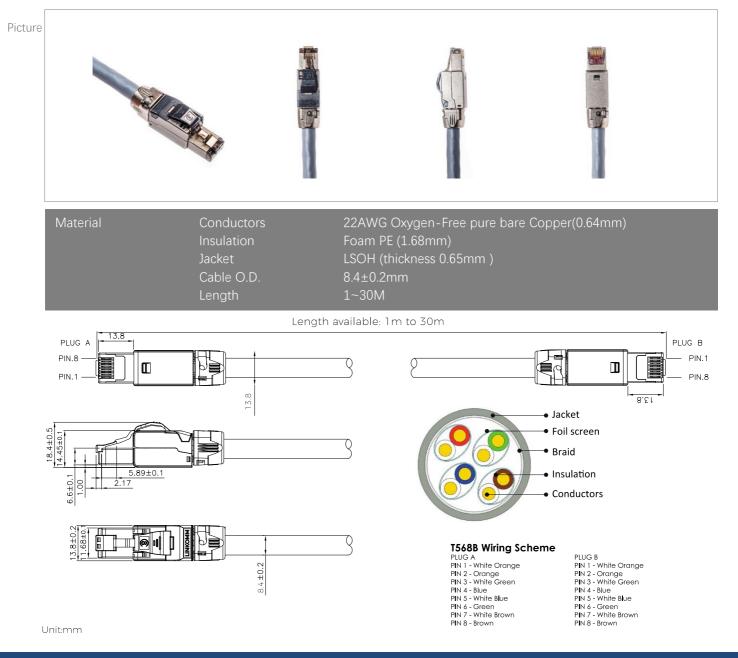

## Product Specifications

Product : Cat.8 40G S/FTP Double Shielded Solid Ethernet Patch Cord 22AWG

SKU : S22AC8

Description: Cat.8/Double Shielded RJ45 Ethernet Patch Cord 8p8c 22AWG(O.D. 0.64mm)。 Ethernet Cable are made of pure copper, supporting up to 40GMbps and 2000MHz within 30 meters of cable ° Suitable for any kind of devices with RJ45: Router, Switch, Laptop, Desktop, Monitor…etc. ° LINKOMM Patch Cord/Cable all pass Fluke Channel tested standard before leaving the factory ° Compliant with GHMT and EN50173-1 Standard ° Cable pass fire resistance tested UL 444 CM grade ° Compliant with ANSI/TIA568.2 –D Cat.6 Standard ° Support the transmission of 4K ° 8K High-definition video and Hi-Res Audio ° Each pair of pure copper core wires is isolated by a single pair of aluminum foil, and then braided mesh is used for the second isolation, which can effectively resist the interference source ° Different from the traditional modular plugs design, the plugs at both ends have built-in PCB (printed circuit boards) to ensure good conduction characteristics ° The material of the wire jacket is LSOH, which meets the flame-retarding test IEC 60332-1, the acid gas test IEC 60754-1 and 60754-2, and the smoke exhaust test IEC 61034-2 ° Material of insulation is compliant with RoHS/REACH standard. Support PoE type IV (IEEE 802.3af/at/bt) 4PPoE transmission up to 100W

Color : Grey

Features : Modular plug can insert/unplug more than 750 times (ISO/IEC 11801, IEC 60603-7-4) . IDC provides wire bonding about 20 times (IEC 60603-7-5). Operation temperature-10c to 75c compliant with ISO/IEC 11801-1. Cat. 8 transmission data rate is compliant with ANSI/TIA568 .2-D standard. Resistance to Tension up to 50 N (newton) in 60 seconds.