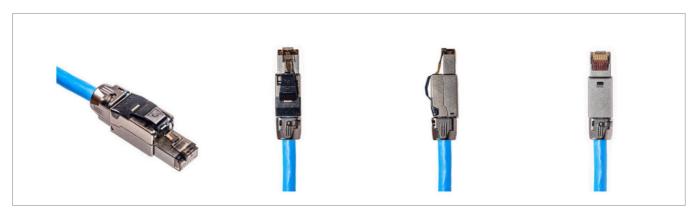

## Picture

Material Conductors 23AWG Oxygen-Free pure bare Copper(0.555mm)
Insulation Foam PE (1.33mm)
Jacket LSOH (thickness 0.55mm)
Cable O.D. 7.3±0.2mm
Length 40~100M