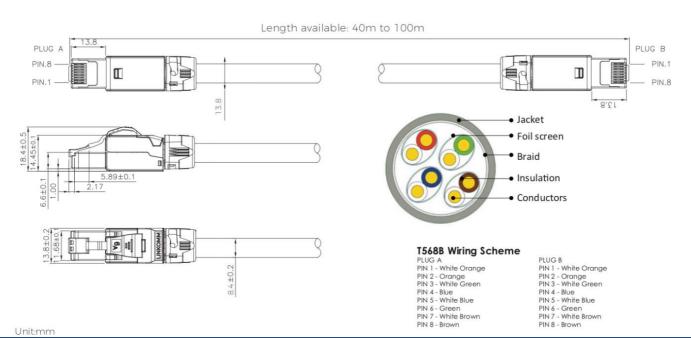

## Picture

Material Conductors 23AWG Oxygen-Free pure bare Copper(0.555mm)
Insulation Foam PE (1.33mm)
Jacket LSOH (thickness 0.55mm)
Cable O.D. 7.3±0.2mm
Length 40~100M