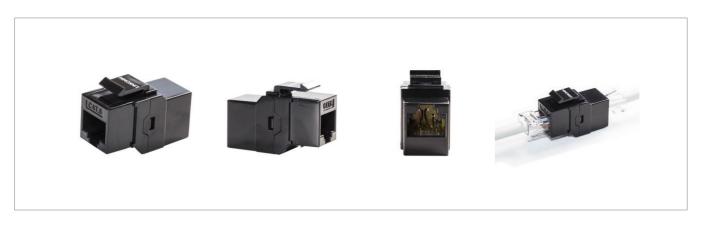

## Product Specifications

Product: RJ45 Cat.6 UTP Unshielded Keystone Coupler

SKU : ICU02C688BK

Description: Female to Female Keystone Coupler Cat.6/Unshielded RJ45 8p8c . Connect two RJ45 patch network cables to make a longer patch cable . With PCB design, the transmission output is stable . Snap-in Retaining Clip can snap in patch panel and faceplates . Contacts pins with 50 micro-inch gold plating on surface can make transmission more effectively and prevent

transmission are compliant with ANSI/TIA568 .2-D standard

Picture :

ABS+PC, UL 94V-0 PC. UL94V-2 Contacts Bracket

> phosphor bronze nickel plated and 50µ inch pure gold PCB FR4. UL94-0

Unit:mm