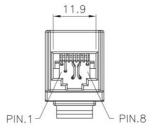

transmission are compliant with ANSI/TIA568 .2-D standard

Picture :

ABS+PC, UL 94V-0 PC. UL94V-2 Contacts Bracket

> phosphor bronze nickel plated and 50µ inch pure gold PCB FR4. UL94-0

Unit:mm