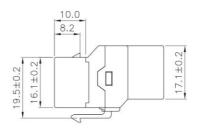

transmission are compliant with ANSI/TIA568 .2-D standard

Picture :

ABS+PC, UL 94V-0 PC. UL94V-2 Contacts Bracket

> phosphor bronze nickel plated and 50µ inch pure gold PCB FR4. UL94-0

Unit:mm