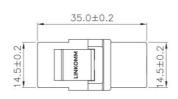

transmission are compliant with ANSI/TIA568 .2-D standard

Picture :

ABS+PC, UL 94V-0 PC. UL94V-2 Contacts Bracket

> phosphor bronze nickel plated and 50µ inch pure gold PCB FR4. UL94-0

Unit:mm