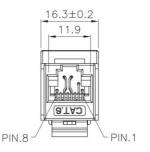

transmission are compliant with ANSI/TIA568 .2-D standard

Picture :

ABS+PC, UL 94V-0 PC. UL94V-2 Contacts Bracket

> phosphor bronze nickel plated and 50µ inch pure gold PCB FR4. UL94-0

Unit:mm