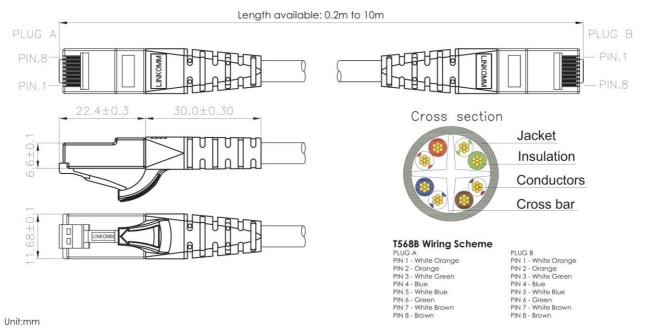

Picture

Material Conductors 24AWG Oxygen-Free pure bare Copper (7 x 0.192mm)

Insulation HDPE (0.98mm)

Jacket PVC (thickness 0.5mm )

Cable O.D. 5.4±0.2mm

Length 0.2~10M