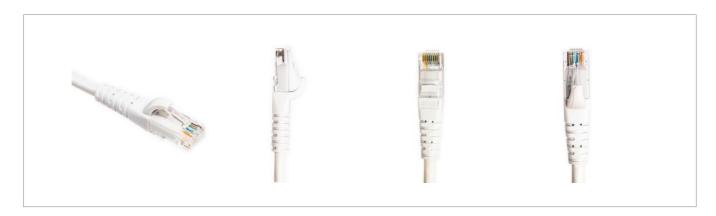

Picture

Material Conductors 24AWG Oxygen-Free pure bare Copper (7 x 0.192mm)

Insulation HDPE (0.98mm)

Jacket PVC (thickness 0.5mm )

Cable O.D. 5.4±0.2mm

Length 0.2~10M