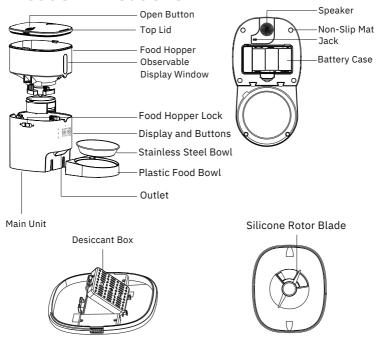

## **Product Introduction**

#### Installation

- 1. Place the main unit on a horizontal surface and install the plastic food bowl
- 2. Place the stainless steel bowl in the plastic bowl.
- 3. After confirming that the food hopper is installed in place, lock the food hopper lock
- Option 1: Place the food hopper on the main unit according to the correct orientation, press the lock button to unlock the device, then long press the manual feeding button for 3 seconds, the screen will show

"----", the main unit will start the food hopper installation auxiliary function automatically. In this process of function operation, please keep the food hopper in a right orientation with your hand and wait for the accurate installation of the food hopper.

- Option 2: Please ensure the food hopper in the correct installation position, and at the same time, turn the silicone rotor blade(inside the food hopper) to let the food hopper installed in place.
- 4. Put the desiccant into the desiccant box, and cover the top lid after adding the food to the food hopper to complete the installation.