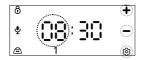

#### **☞** Setting 2: Real-time Setting

- 1.Please check the current time of the pet feeder before using it.
- 2.Unlock the device, then press setting button (3) to confirm and enter setting state.
- 3.Press increase button + and decrease button to select clock icon  $\bigcirc$  to blink, then press setting button  $\bigcirc$  to enter the setting of "hour, minute".
- 4. When the number is flashing, please press the increase button + or decrease button —to adjust the time you want, then long press the setting button (3 3 seconds to save settings then exit.