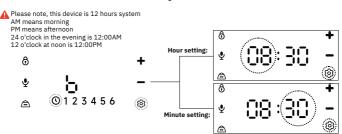

#### **☞** Setting 2: Real-time Setting

- 1.Please check the current time of the pet feeder before using it.
- 2.Unlock the device, then press setting button (3) to confirm and enter setting state.
- 3.Press increase button + and decrease button to select clock icon  $\bigcirc$  to blink, then press setting button  $\bigcirc$  to enter the setting of "hour, minute".
- 4. When the number is flashing, please press the increase button + or decrease button —to adjust the time you want, then long press the setting button (3 3 seconds to save settings then exit.