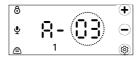

#### 4. Recording playback setting:

Entering recording playback setting, A-01 means play the recording once when feeding, and the times of play can be set from 0 to 5. Press + or — button to select playing times. Then short press setting button to enter the next meal number setting; long press setting button 3 seconds will save setting and exit.