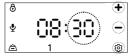

#### 1.Meal number setting:

Number"1、2、3、4、5、6"means you can set up to 6 meals a day. When number "1" flashing means entering the first meal setting.

If you want to set other meal numbers, please press + or — to adjust the number, then press the setting button for to confirm and enter the "Feeding time setting".

#### 2.Feeding time setting:

The first meal's feeding time setting, you will set the hour and minute in turn. When the time digit flashing, press the +button or — button to adjust the digit. AM and PM are automatically switched during the setting. Press the setting button fot confirm and proceed to "Feeding portion setting".