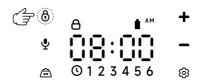

# **Operating Panel Introduction**

#### Lock Button

Hold for 3 seconds to unlock other buttons and screens

#### **Recording Button**

Holding the button for 3 seconds, when you hear the "beep" sound once and the recording icon lights up

## Manual Feeding Button (Unlocking state)

Long press the button for 3 seconds to start the "food hopper installation function"

The screen displays "----". After 30 seconds, it will exit the mode automatically

•(Manual feeding state) Press 1 time will distribute 1 portion food, 7-10g per portion

## Increase Button •(Setting state)

Increase the value

•(Manual feeding)

Increase the number of feeding

## Decrease Button •(Setting state)

Decrease the value

(Manual feeding)
 Decrease the number of feeding portions

## Setting Button •(Setting state)

Confirm and proceed to the next step; Long press for 3 seconds to exit the setting

#### •(Time settting state)

Press to enter the setting state