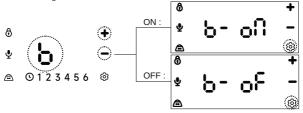

## **☞ Setting 1: Keytone ON/OFF**

Under unlock state, press setting button to to enter setting state. When the "b" shows and flashing, press setting button to confirm and proceed to the next step.