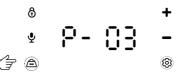

#### 4. Recording playback setting:

Entering recording playback setting, A-01 means play the recording once when feeding, and the times of play can be set from 0 to 5. Press + or — button to select playing times. Then short press setting button to enter the next meal number setting; long press setting button 3 seconds will save setting and exit.