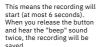

#### **Recording Button**

Holding the button for 3 seconds, when you hear the "beep" sound once and the recording icon lights up

#### Voice recording/modification:

Under unlock state, long press recording button  $\Psi$  3 seconds, when you hear "beep" sound and the recording icon light up at the same time, the recording starts. Release the button to emit the "beep" sound twice means the recording has been saved. The maximum recording duration is 6 seconds.