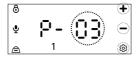

#### 3.Feeding portion setting:

(The number of grams per portion is for reference only due to the difference size of different pet food.)