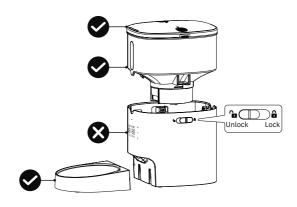

#### Installation

- 1. Place the main unit on a horizontal surface and install the plastic food bowl
- 2. Place the stainless steel bowl in the plastic bowl.
- 3. After confirming that the food hopper is installed in place, lock the food hopper lock
- Option 1: Place the food hopper on the main unit according to the correct orientation, press the lock button to unlock the device, then long press the manual feeding button for 3 seconds, the screen will show

"----", the main unit will start the food hopper installation auxiliary function automatically. In this process of function operation, please keep the food hopper in a right orientation with your hand and wait for the accurate installation of the food hopper.

- Option 2: Please ensure the food hopper in the correct installation position, and at the same time, turn the silicone rotor blade(inside the food hopper) to let the food hopper installed in place.
- 4. Put the desiccant into the desiccant box, and cover the top lid after adding the food to the food hopper to complete the installation.

# **Cleaning Instruction**

- 1. means washable fitting, means unwashable.
- 2. Do not wash the main unit, only can be wipped by cloth.
- 3. Please clean the stainless steel bowl every day to keep your pet's health.
- 4. When changing pet foods, the food hopper and plastic food bowl can be removed for cleaning.
- ①Remove the plastic food bowl from the main unit
- 2 Unlock the hopper lock, and draw up the food hopper
- ③Please clean and drain the food hopper and stainless steel bowl (wipe dry) before installing and using.