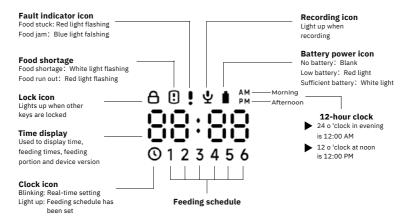

#### Lock Button

Hold for 3 seconds to unlock other buttons and screens

#### **Recording Button**

Holding the button for 3 seconds, when you hear the "beep" sound once and the recording icon lights up

## Manual Feeding Button (Unlocking state)

Long press the button for 3 seconds to start the "food hopper installation function"

The screen displays "----". After 30 seconds, it will exit the mode automatically

•(Manual feeding state) Press 1 time will distribute 1 portion food, 7-10g per portion

## Increase Button •(Setting state)

Increase the value

•(Manual feeding)

Increase the number of feeding

## Decrease Button •(Setting state)

Decrease the value

(Manual feeding)
 Decrease the number of feeding portions

## Setting Button •(Setting state)

Confirm and proceed to the next step; Long press for 3 seconds to exit the setting

#### •(Time settting state)

Press to enter the setting state

# **Setting Introduction**

▶ Before entering the setting, please long press the lock button three seconds to unlock other buttons.

Press setting button (a) to enter setting state, and the screen will show as following: (The setting program will jump in turn, please follow the instructions to set in turn)

## **☞ Setting 1: Keytone ON/OFF**

Under unlock state, press setting button to to enter setting state. When the "b" shows and flashing, press setting button to confirm and proceed to the next step.

#### **☞** Setting 2: Real-time Setting

- 1.Please check the current time of the pet feeder before using it.
- 2.Unlock the device, then press setting button (3) to confirm and enter setting state.
- 3.Press increase button + and decrease button to select clock icon  $\bigcirc$  to blink, then press setting button  $\bigcirc$  to enter the setting of "hour, minute".
- 4. When the number is flashing, please press the increase button + or decrease button —to adjust the time you want, then long press the setting button (3 3 seconds to save settings then exit.

## **☞** Setting 3: Feeding Schedule Setting

#### 1.Meal number setting:

Number"1、2、3、4、5、6"means you can set up to 6 meals a day. When number "1" flashing means entering the first meal setting.

If you want to set other meal numbers, please press + or — to adjust the number, then press the setting button for to confirm and enter the "Feeding time setting".

#### 2.Feeding time setting:

The first meal's feeding time setting, you will set the hour and minute in turn. When the time digit flashing, press the +button or — button to adjust the digit. AM and PM are automatically switched during the setting. Press the setting button fot confirm and proceed to "Feeding portion setting".

#### 3.Feeding portion setting:

(The number of grams per portion is for reference only due to the difference size of different pet food.)

#### 4. Recording playback setting:

Entering recording playback setting, A-01 means play the recording once when feeding, and the times of play can be set from 0 to 5. Press + or — button to select playing times. Then short press setting button to enter the next meal number setting; long press setting button 3 seconds will save setting and exit.

(!)

In any state, long press setting button 3 3 seconds will exit setting, and the screen will display real-time clock and state icon.