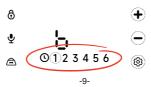

#### 1.Meal number setting:

Number"1、2、3、4、5、6"means you can set up to 6 meals a day. When number "1" flashing means entering the first meal setting.

If you want to set other meal numbers, please press + or — to adjust the number, then press the setting button for to confirm and enter the "Feeding time setting".