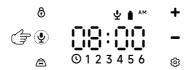

# **Operating Panel Introduction**

#### Lock Button

Hold for 3 seconds to unlock other buttons and screens

#### **Recording Button**

Holding the button for 3 seconds, when you hear the "beep" sound once and the recording icon lights up

## Manual Feeding Button (Unlocking state)

Long press the button for 3 seconds to start the "food hopper installation function"

The screen displays "----". After 30 seconds, it will exit the mode automatically

•(Manual feeding state) Press 1 time will distribute 1 portion food, 7-10g per portion

## Increase Button •(Setting state)

Increase the value

•(Manual feeding)

Increase the number of feeding

## Decrease Button •(Setting state)

Decrease the value

(Manual feeding)
 Decrease the number of feeding portions

## Setting Button •(Setting state)

Confirm and proceed to the next step; Long press for 3 seconds to exit the setting

#### •(Time settting state)

Press to enter the setting state