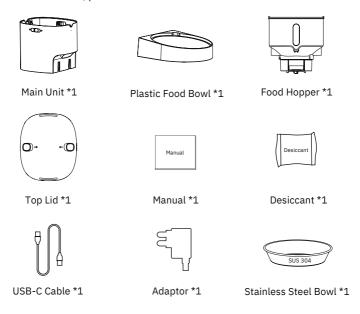

| -80g |                     | 80-90g   |  |
| (Cat)Weig       | ght   | 2-3kg     | 3-5kį  | 9    | 5-7kg  |              | 5-7kg Pregnanc |      | Lactation<br>Period |          |  |
| Sugges          | t     | 25-35g    | 35-55  | g    | 55-85g |              | 70-110g        |      | 120-190g            |          |  |

#### Remark:

<sup>\*</sup>This feeding table is for reference only, the actual feeding amount will be calculated based on the dry food calorie parameters for more accurate calculation, or directly consult the relevant veterinarian.

<sup>\*</sup>If it is found that the pet cannot digest the food in the bowl, the number of meals and the meal time can be appropriately reduced.

# **Accessory List**

\*Before installation, please confirm the accessories.



## **Product Introduction**



## **Assemble Guidelines**

#### Power on the device

(Note: The device supports dual power supply)

- 1.It can be powered by a power adapter
- 2. Three D cell batteries, or both.





#### Installation

- 1. Place the main unit on a horizontal surface and install the plastic food bowl
- 2. Place the stainless steel bowl in the plastic bowl.
- 3. After confirming that the food hopper is installed in place, lock the food hopper lock
- Option 1: Place the food hopper on the main unit according to the correct orientation, press the lock button to unlock the device, then long press the manual feeding button for 3 seconds, the screen will show

"----", the main unit will start the food hopper installation auxiliary function automatically. In this process of func