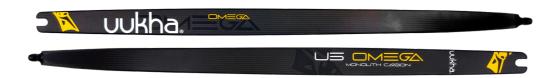

# **OMEGA:** High performance without compromise

Made from 100% carbon fiber, OMEGA limbs feature the finest, lightest, and strongest high-quality carbon fabrics. They maintain the same stability as the Sx+ model but deliver an even higher level of speed.

Offering an extraordinary level of precision - far beyond other premium limbs on the market and anything we've ever shot before - **OMEGA limbs are the ideal choice for archers seeking top-tier performance.** 

With OMEGA limbs, there's no compromise: enjoy linear draw effort, unmatched comfort at full draw, perfect stability, impressive arrow speed, exceptional precision and above all, unparalleled shooting pleasure.