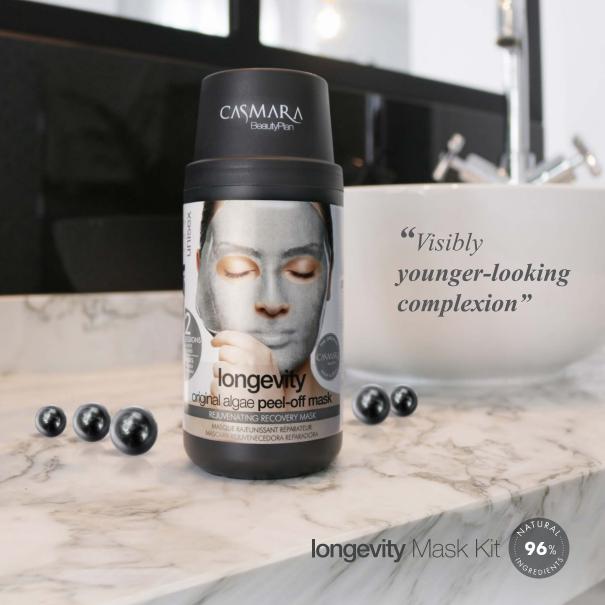

# **longevity** Mask Kit

## "The rejuvenating power of Tahiti"

#### REPAIRING ALGAE PEEL-OFF MASK WITH BLACK PEARL AND SMART PEPTIDES.

Repairing face mask made with Tahitian black pearl powder and enriched with smart peptides, which repair the skin while providing firmness, elasticity and protection against the passage of time.

A complex and advanced formula that repairs damage caused by external factors and age, while smoothing wrinkles and delaying their future appearance.

The beauty secret for visibly younger-looking skin.