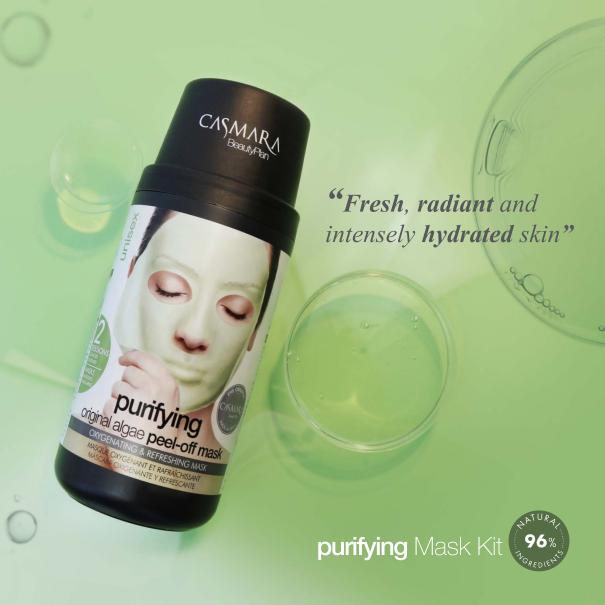

# purifying Mask Kit

## OXYGENATING AND REFRESHING ALGAE PEEL-OFF MASK WITH MARINE ALGAE, MICROENCAPSULATED OXYGEN (O2) AND MINT.

Intensely oxygenates the face, acting like a true breath of fresh air for the skin, which appears radiant with reduced signs of fatigue.

Thanks to its powerful purifying action, the mask acts globally, restoring the skin's luminosity lost due to stress, pollution and a lack of daily rest.

Formulated with algae, O<sub>2</sub> and mint, the mask promotes an overall improvement in the complexion, providing intense hydration and a pleasant and relaxing feeling of freshness, with a delicious minty aroma that makes each application a real pleasure.