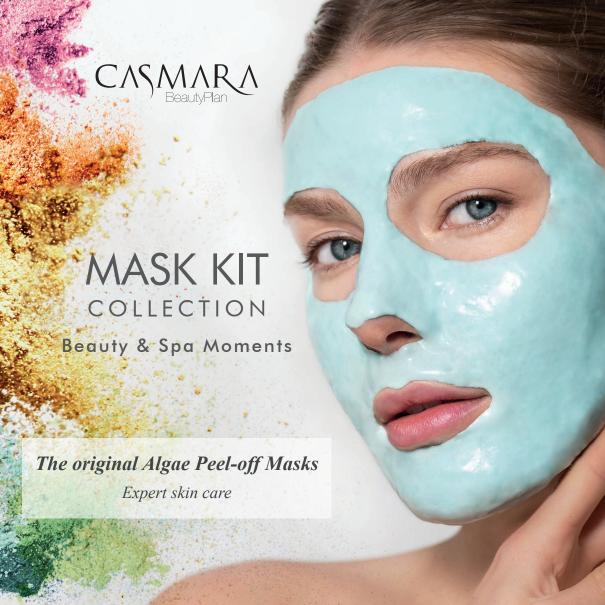

Beauty & Spa Moments

Whether you want a fun skin pampering session or a truly relaxing experience, choose your ideal MASK KIT.

CASMARA Algae Peel-off Masks are the original face masks created by CASMARA Laboratory. Innovative natural (+95%) cosmetics offering exclusive advanced care, with immediate visible effects on the skin and unique sensations.

Beauty & Spa Moments

Their revolutionary PEEL-OFF TECHNOLOGY developed by CASMARA Laboratory allows the masks to set on the skin, adapting perfectly to the facial contours to treat all areas, even the most delicate parts, such as around the eyes. Their removal is unbeatable: by gently lifting the edges, they are removed in one piece, without the need to rinse, and leave no residue on the skin, just their amazing results!