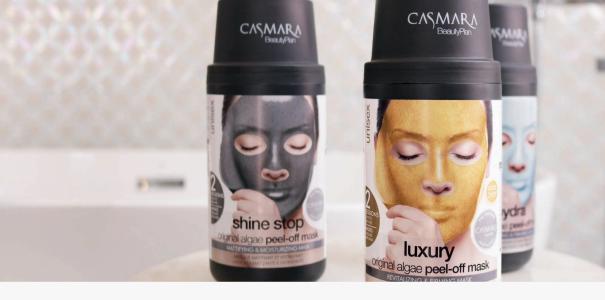

### 8 OPTIONS FOR EXPERT SKIN CARE

- **purifying** Mask Kit / *Oxygenating* and *refreshing*.

  Made with MARINE ALGAE, DIATOMACEOUS EARTH, MICROENCAPSULATED OXYGEN and MINT. Oxygenates, hydrates and purifies the skin.
- **antioxidant** Mask Kit / *Anti-free radicals*.

  Made with MARINE ALGAE, GOJI BERRIES and QUINOA SEEDS.

  Prevents the appearance of signs of aging and softens existing ones.
- Juxury Mask Kit / *Revitalizing*.

  Made with marine algae, 24K GOLD DUST, VITAMINS, MINERALS and TRACE ELEMENTS. Intensely revitalizes and brightens the skin.
- hydra Mask Kit / Double rehydrating action.
  Made with MARINE ALGAE, WAKAME SEAWEED EXTRACT and REJUVENATING MARINE ACTIVE INGREDIENTS. Maintains optimal moisture levels and deeply firms the skin.
- 5 **shine stop** Mask Kit / *Mattifying*.