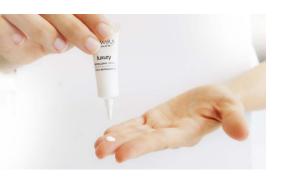

### STEP 1. Cream.

Massage a few drops of cream over your face before applying the mask and after removing it, if required. Keep the rest of the cream to use when you apply the second Algae Peel-Off Mask.