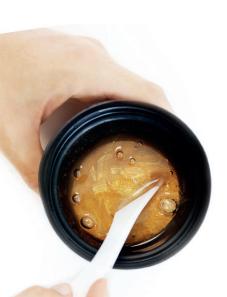

### STFP 2 Mask

Pour the contents of one of the phase 1 sachets and one of the phase 2 sachets into the lid of the container (bowl) for mixing. Stir with the spatula for around 40 seconds until you get a homogeneous result

Beware! You must do this quickly, as the mixture starts to set as soon as phase 1 and phase 2 are mixed together.

Next, apply the mask to your face. To apply it correctly, load the spatula with a generous amount of mask and start to spread it over your face without applying too much pressure, so that it glides over your skin.