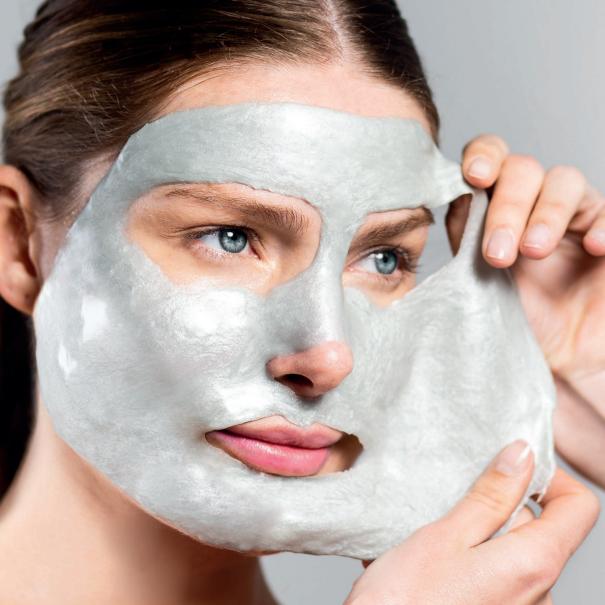

### STEP 3. Remove the mask.

After 15 minutes, we recommend lifting the mask by the edges and removing it in one piece from top to bottom. There is no need to rinse with water. The result: radiant skin.

We advise you to relax while the mask sets on your skin to make this experience a true moment of relaxation and wellbeing.