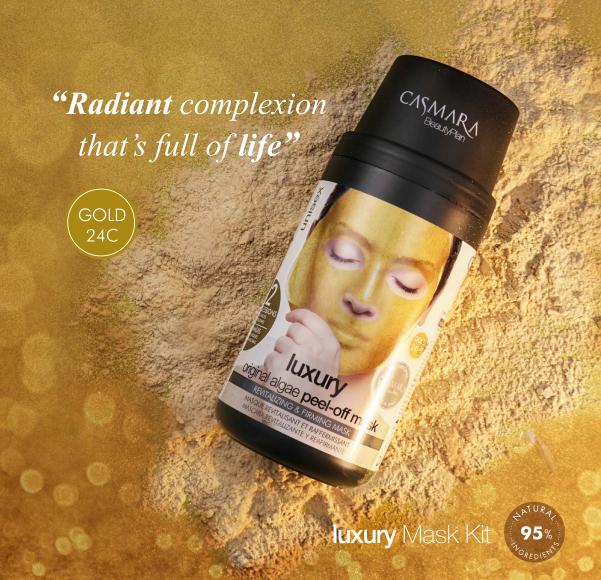

# **luxury** Mask Kit

## "Vitality boost"

#### REVITALIZING ALGAE PEEL-OFF MASK WITH MARINE ALGAE, 24K GOLD DUST, VITAMINS AND MINERALS.

Real facial vitality boost that intensely revitalizes and brightens the skin. High in vitamins, it intensively reactivates the skin, providing all the nutrients it needs to look cared for and full of life. This "vitality boost" helps improve all skin renewal, regeneration and hydration processes, allowing it to appear visibly brighter and younger looking. Wrinkles are softened and the skin regains the elasticity and firmness lost due to the passage of time and environmental factors.