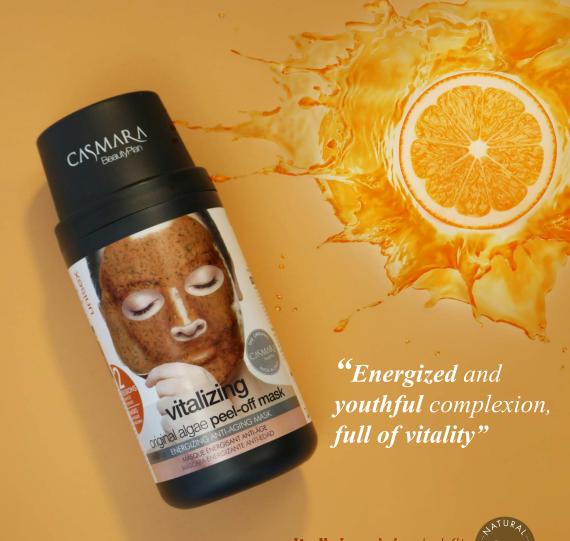

# vitalizing Mask Kit

## "Energy bomb"

#### ENERGIZING ANTI-AGING ALGAE PEEL-OFF MASK WITH VITAMIN C AND DILL.

Real "energy bomb", rich in bioavailable vitamin C, that provides lovely radiance and nourishment to the skin. Extraordinary multi-action mask for increased skin energy levels.

#### WHO IS IT SUITABLE FOR?

Formulated for all skin types, especially for skin with visible signs of stress and fatigue, as well as accentuated signs of aging.

- · BRIGHTENING. Provides a lovely natural glow to the skin, thanks to its high dose of energy.
- · ENERGIZING. Provides energy at cell level, helping the cells to function like in young skin. Its action creates an overall improvement in the skin.
- · PHOTO-PROTECTING AND ANTI-AGING. Neutralizes free radicals, preventing their negative action and protecting the skin against photoaging.
- · NOURISHING. Rich in highly nourishing oils, its formula deeply nourishes the skin, delaying aging and softening the visible signs of age.