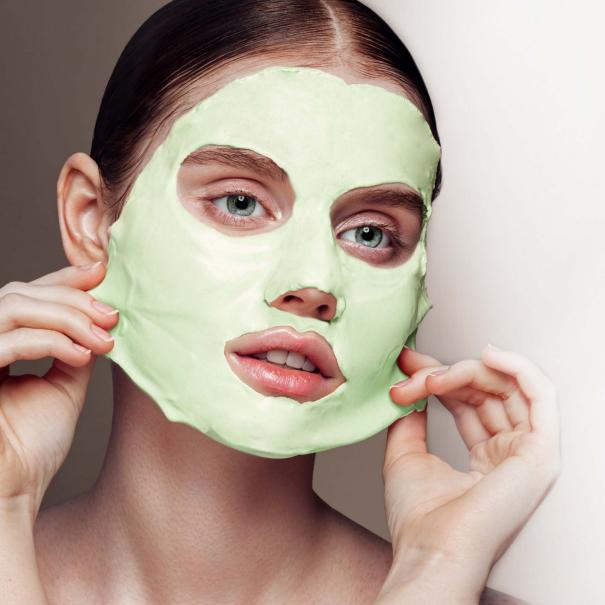

Beauty & Spa Moments

Their revolutionary PEEL-OFF TECHNOLOGY developed by CASMARA Laboratory allows the masks to set on the skin, adapting perfectly to the facial contours to treat all areas, even the most delicate parts, such as around the eyes. Their removal is unbeatable: by gently lifting the edges, they are removed in one piece, without the need to rinse, and leave no residue on the skin, just their amazing results!

True HOLISTIC COSMETICS, the perfect combination of cosmetic and sensory actions to hydrate and firm the face while providing unique sensations. Their occlusive ice effect provides a pleasant feeling for a true moment of well-being.

### HOW DO THE ALGAE PEEL-OFF MASKS WORK ON THE SKIN?

- 1. ICE EFFECT: the masks are concentrated with an ice-cold power, which provides an extraordinary intense "healthy glow" in an instant. This achieves an overall improvement in the complexion, evens the tone and softens all signs of fatigue, such as eye bags and dark circles.
- 2. TRIPLE LIFTING EFFECT: powerful firming and toning effect that improves the facial muscle tone, strengthens the network responsible for skin firmness and "plumps" the skin, redensifying it. The result: firm face, smoothed wrinkles and defined facial contours.
- 3. SMART HYDRATION: rich in marine algae, carefully selected for their advanced properties, their formulas provide an ultra-hydrating action. They form a film over the skin, which provides extraordinary hydration, maintains the perfect moisture level and prevents dehydration.

In 20 minutes, you will be amazed by their extraordinary effects on your skin. ALGAE PEEL-OFF MASKS, the expert care that provides an exquisite halo of beauty for stunning, visibly youngerlooking skin.