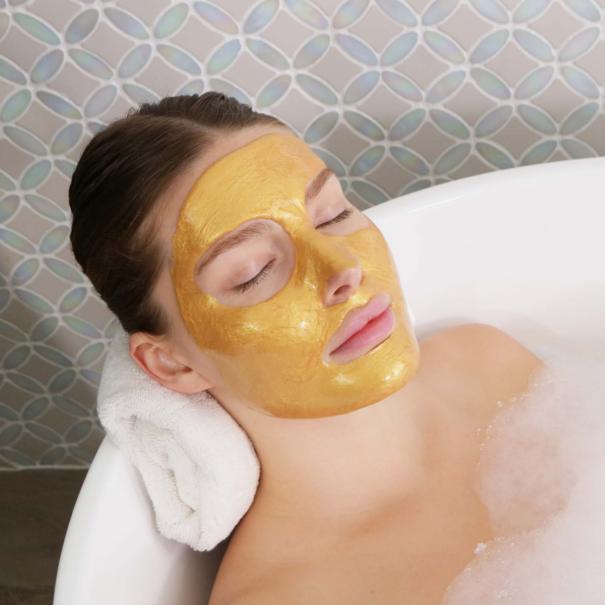

# **luxury** Mask Kit

## "Vitality boost"

#### REVITALIZING ALGAE PEEL-OFF MASK WITH MARINE ALGAE, 24K GOLD DUST, VITAMINS AND MINERALS.

Real facial vitality boost that intensely revitalizes and brightens the skin. High in vitamins, it intensively reactivates the skin, providing all the nutrients it needs to look cared for and full of life. This "vitality boost" helps improve all skin renewal, regeneration and hydration processes, allowing it to appear visibly brighter and younger looking. Wrinkles are softened and the skin regains the elasticity and firmness lost due to the passage of time and environmental factors.