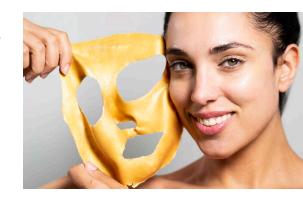

### STEP 3. Remove the mask.

After 15 minutes, we recommend lifting the mask by the edges and removing it in one piece from top to bottom. There is no need to rinse with water. The result: radiant skin.