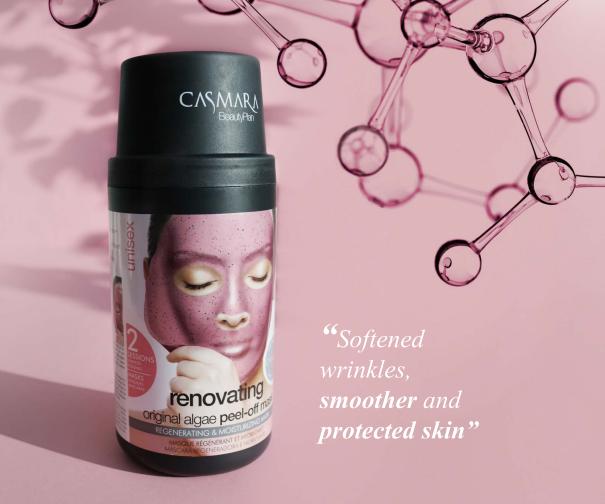

# renovating Mask Kit

### "Bye bye wrinkles"

#### ANTI-WRINKLE ALGAE PEEL-OFF MASK WITH ALOE VERA, ARGIRELINE® AND RECOVERINE®.

Innovative anti-wrinkle face mask with a preventive and treatment action. Formulated with 3 powerful active ingredients that act synergistically to remove and/or smooth furrows, wrinkles and expression lines, and prevent their future appearance.

Thanks to its "Botox effect" action and regenerating active ingredients, the skin is renewed, with a smoother complexion and protected against the appearance of new wrinkles.