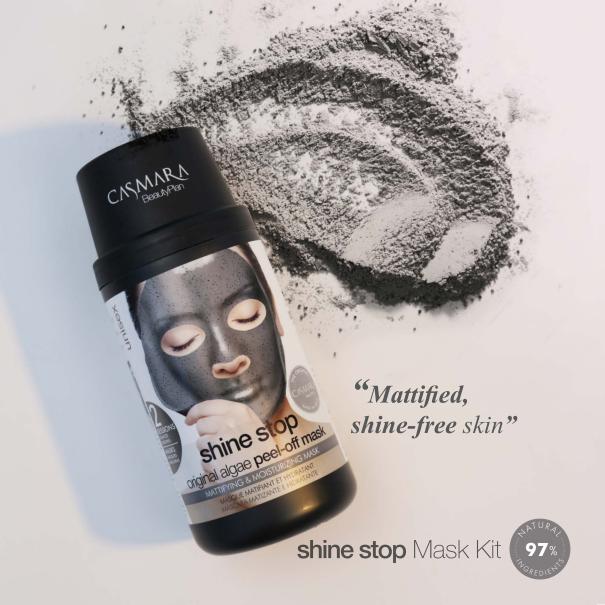

# **shine stop** Mask Kit

### "Stop Shine"

MATTIFYING ALGAE PEEL-OFF MASK WITH VOLCANIC EARTH, AZELOGLYCINE® AND AQUA SHUTTLE®.

The perfect solution for oily, combination or shiny skin. An advanced formula with extraordinary mattifying, hydrating and balancing active ingredients that acts intelligently to eliminate shine, restore correct moisture levels and provide a pleasant feeling of freshness. Innovative treatment and preventive mask that balances and eliminates excess sebaceous sebum. Advanced mattifying care that balances the skin without drying it out.

The result: balanced, intensely hydrated and shine-free skin.

#### WHO IS IT SUITABLE FOR?

Formulated for oily, combination or shiny skin.

- · SMART MATTIFYING. Balances and absorbs accumulated sebum and impurities on the skin, removing existing shine.
- · HYDRATING. Restores the skin's moisture balance. Hydrates the skin in an intelligent way, only acting on the areas that need it.