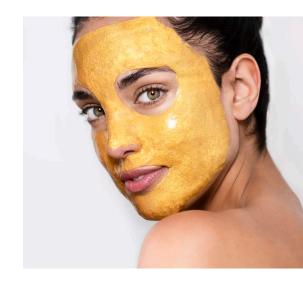

# **luxury** Mask Kit

## "Vitality boost"

#### REVITALIZING ALGAE PEEL-OFF MASK WITH MARINE ALGAE, 24K GOLD DUST, VITAMINS AND MINERALS.

Real facial vitality boost that intensely revitalizes and brightens the skin. High in vitamins, it intensively reactivates the skin, providing all the nutrients it needs to look cared for and full of life. This "vitality boost" helps improve all skin renewal, regeneration and hydration processes, allowing it to appear visibly brighter and younger looking. Wrinkles are softened and the skin regains the elasticity and firmness lost due to the passage of time and environmental factors.