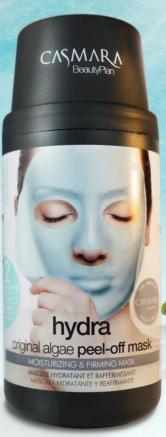

# hydra Mask Kit

### "The rehydrating power of the sea"

## DOUBLE-ACTION REHYDRATING ALGAE PEEL-OFF MASK MADE WITH MARINE ALGAE, WAKAME SEAWEED EXTRACT AND REJUVENATING MARINE.

Face mask that captures the amazing hydrating and toning power of the sea, providing the skin with an intense level of moisture thanks to active ingredients with extraordinary properties extracted from the depths of the ocean. The face regains the exquisite firmness and wonderful elasticity typical of young skin. Any signs of facial aging are softened. Cutting-edge cosmetics for beautiful skin.