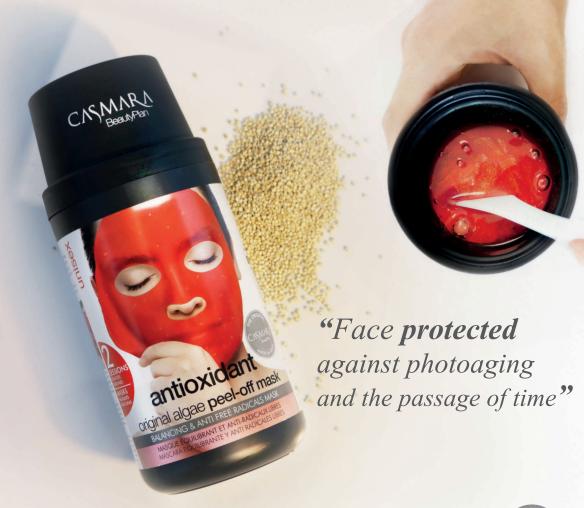

## antioxidant Mask Kit

### "StopTime"

#### ANTI-FREE RADICAL ALGAE PEEL-OFF MASK WITH MARINE ALGAE, GOJI BERRIES AND QUINOA SEEDS.

Face mask that delays the effects of time by preventing the appearance of signs of aging. The antioxidant power of age-old goji berries is enhanced by the action of marine algae and quinoa seeds, with a high vitamin effect to protect and strengthen the skin against environmental factors and free radicals, preventing the appearance of the first signs of aging and smoothing existing wrinkles and expression lines.