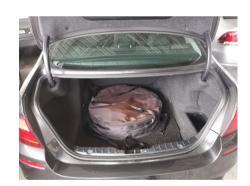

| [90] REAR LEFT POWER WINDOW CONTROLS       | $\bigcirc$ |
|--------------------------------------------|------------|
| [91] REAR RIGHT POWER WINDOW CONTROLS      | $\bigcirc$ |
| LUGGAGE COMPARTMENT                        |            |
| [92] LUGGAGE COMPARTMENT TRIM              |            |
| [93] CARGO NET                             |            |
| [94] LUGGAGE COMPARTMENT LIGHT             |            |
| [95] VEHICLE JACK & TOOLKIT                |            |
| [96] SPARE TYRE SIZE/ TYPE & SIDEWALL INSP |            |
| [97] SPARE TYRE TREAD DEPTH/ AIR PRESSURE  |            |
| EXTERIOR                                   |            |
| BODY PANELS & BUMPERS                      |            |
| [98] CHASSIS OR ENGINE NUMBER TEMPERED     | $\bigcirc$ |
| [99] CUT AND JOIN VEHICLE                  | $\bigcirc$ |
| [100] FRONT BUMPER                         | $\bigcirc$ |
| [101] FRONT BONNET                         | $\bigcirc$ |
| [102] FRONT BONNET SUPPORT                 | $\bigcirc$ |
| [103] FRONT BONNET INSULATOR               | $\bigcirc$ |
| [104] EMBLEM                               |            |
| [105] RIGHT FRONT FENDER                   |            |
| [106] LEFT FRONT FENDER                    | $\bigcirc$ |
| [107] RIGHT FRONT DOOR                     |            |
| [108] LEFT FRONT DOOR                      | $\bigcirc$ |
| [109] REAR BUMPER                          | $\bigcirc$ |
| [110] LEFT REAR FENDER                     | $\bigcirc$ |
| [111] RIGHT REAR FENDER                    | $\bigcirc$ |
| [112] RIGHT REAR DOOR                      | $\bigcirc$ |
| [113] LEFT REAR DOOR                       | $\bigcirc$ |
| [114] REAR BONNET                          | $\bigcirc$ |
| [115] MAJOR ACCIDENT VEHICLE               | $\bigcirc$ |
| [116] FLOOD SIGNS/DAMAGE                   | $\bigcirc$ |
| DOORS, HOOD & BOOT                         |            |
| [117] ROOF                                 | $\bigcirc$ |
| [118] FRONT BONNET RELEASE MECHANISM       | $\bigcirc$ |
| [119] FRONT GRILLE                         | $\bigcirc$ |