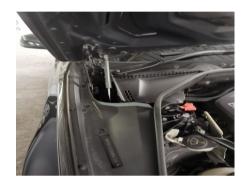

| [90] REAR LEFT POWER WINDOW CONTROLS       | $\bigcirc$ |
|--------------------------------------------|------------|
| [91] REAR RIGHT POWER WINDOW CONTROLS      | $\bigcirc$ |
| LUGGAGE COMPARTMENT                        |            |
| [92] LUGGAGE COMPARTMENT TRIM              |            |
| [93] CARGO NET                             |            |
| [94] LUGGAGE COMPARTMENT LIGHT             |            |
| [95] VEHICLE JACK & TOOLKIT                |            |
| [96] SPARE TYRE SIZE/ TYPE & SIDEWALL INSP |            |
| [97] SPARE TYRE TREAD DEPTH/ AIR PRESSURE  |            |
| EXTERIOR                                   |            |
| BODY PANELS & BUMPERS                      |            |
| [98] CHASSIS OR ENGINE NUMBER TEMPERED     | $\bigcirc$ |
| [99] CUT AND JOIN VEHICLE                  | $\bigcirc$ |
| [100] FRONT BUMPER                         | $\bigcirc$ |
| [101] FRONT BONNET                         | $\bigcirc$ |
| [102] FRONT BONNET SUPPORT                 | $\bigcirc$ |
| [103] FRONT BONNET INSULATOR               | $\bigcirc$ |
| [104] EMBLEM                               |            |
| [105] RIGHT FRONT FENDER                   |            |
| [106] LEFT FRONT FENDER                    | $\bigcirc$ |
| [107] RIGHT FRONT DOOR                     |            |
| [108] LEFT FRONT DOOR                      | $\bigcirc$ |
| [109] REAR BUMPER                          | $\bigcirc$ |
| [110] LEFT REAR FENDER                     | $\bigcirc$ |
| [111] RIGHT REAR FENDER                    | $\bigcirc$ |
| [112] RIGHT REAR DOOR                      | $\bigcirc$ |
| [113] LEFT REAR DOOR                       | $\bigcirc$ |
| [114] REAR BONNET                          | $\bigcirc$ |
| [115] MAJOR ACCIDENT VEHICLE               | $\bigcirc$ |
| [116] FLOOD SIGNS/DAMAGE                   | $\bigcirc$ |
| DOORS, HOOD & BOOT                         |            |
| [117] ROOF                                 | $\bigcirc$ |
| [118] FRONT BONNET RELEASE MECHANISM       | $\bigcirc$ |
| [119] FRONT GRILLE                         | $\bigcirc$ |