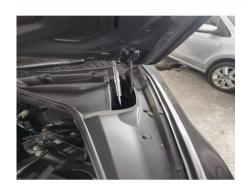

| [90] REAR LEFT POWER WINDOW CONTROLS       | $\bigcirc$ |
|--------------------------------------------|------------|
| [91] REAR RIGHT POWER WINDOW CONTROLS      | $\bigcirc$ |
| LUGGAGE COMPARTMENT                        |            |
| [92] LUGGAGE COMPARTMENT TRIM              |            |
| [93] CARGO NET                             |            |
| [94] LUGGAGE COMPARTMENT LIGHT             |            |
| [95] VEHICLE JACK & TOOLKIT                |            |
| [96] SPARE TYRE SIZE/ TYPE & SIDEWALL INSP |            |
| [97] SPARE TYRE TREAD DEPTH/ AIR PRESSURE  |            |
| EXTERIOR                                   |            |
| BODY PANELS & BUMPERS                      |            |
| [98] CHASSIS OR ENGINE NUMBER TEMPERED     | $\bigcirc$ |
| [99] CUT AND JOIN VEHICLE                  | $\bigcirc$ |
| [100] FRONT BUMPER                         | $\bigcirc$ |
| [101] FRONT BONNET                         | $\bigcirc$ |
| [102] FRONT BONNET SUPPORT                 | $\bigcirc$ |
| [103] FRONT BONNET INSULATOR               | $\bigcirc$ |
| [104] EMBLEM                               |            |
| [105] RIGHT FRONT FENDER                   |            |
| [106] LEFT FRONT FENDER                    | $\bigcirc$ |
| [107] RIGHT FRONT DOOR                     |            |
| [108] LEFT FRONT DOOR                      | $\bigcirc$ |
| [109] REAR BUMPER                          | $\bigcirc$ |
| [110] LEFT REAR FENDER                     | $\bigcirc$ |
| [111] RIGHT REAR FENDER                    | $\bigcirc$ |
| [112] RIGHT REAR DOOR                      | $\bigcirc$ |
| [113] LEFT REAR DOOR                       | $\bigcirc$ |
| [114] REAR BONNET                          | $\bigcirc$ |
| [115] MAJOR ACCIDENT VEHICLE               | $\bigcirc$ |
| [116] FLOOD SIGNS/DAMAGE                   | $\bigcirc$ |
| DOORS, HOOD & BOOT                         |            |
| [117] ROOF                                 | $\bigcirc$ |
| [118] FRONT BONNET RELEASE MECHANISM       | $\bigcirc$ |
| [119] FRONT GRILLE                         | $\bigcirc$ |