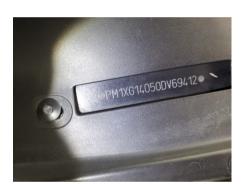

## **HUB INSPECTION REPORT**

BMW 520I 520I 2.0

| REPORT REFERENCE | 6AGUN3FNN3  |
|------------------|-------------|
| ROAD TAX STATUS  | UNAVAILABLE |

| BRAND & MODEL         | BMW 520I 520I 2.0 2012 |
|-----------------------|------------------------|
| HUB LOCATION          | PJ, KLANG VALLEY       |
| CAR REG FRONT         | Available              |
| CAR REG BACK          | -                      |
| ODOMETER              | 100298                 |
| OUTSTANDING FINANCING | NO                     |
| KEEP NUMBER           | NO                     |

| [90] REAR LEFT POWER WINDOW CONTROLS       | $\bigcirc$ |
|--------------------------------------------|------------|
| [91] REAR RIGHT POWER WINDOW CONTROLS      | $\bigcirc$ |
| LUGGAGE COMPARTMENT                        |            |
| [92] LUGGAGE COMPARTMENT TRIM              |            |
| [93] CARGO NET                             |            |
| [94] LUGGAGE COMPARTMENT LIGHT             |            |
| [95] VEHICLE JACK & TOOLKIT                |            |
| [96] SPARE TYRE SIZE/ TYPE & SIDEWALL INSP |            |
| [97] SPARE TYRE TREAD DEPTH/ AIR PRESSURE  |            |
| EXTERIOR                                   |            |
| BODY PANELS & BUMPERS                      |            |
| [98] CHASSIS OR ENGINE NUMBER TEMPERED     | $\bigcirc$ |
| [99] CUT AND JOIN VEHICLE                  | $\bigcirc$ |
| [100] FRONT BUMPER                         | $\bigcirc$ |
| [101] FRONT BONNET                         | $\bigcirc$ |
| [102] FRONT BONNET SUPPORT                 | $\bigcirc$ |
| [103] FRONT BONNET INSULATOR               | $\bigcirc$ |
| [104] EMBLEM                               |            |
| [105] RIGHT FRONT FENDER                   |            |
| [106] LEFT FRONT FENDER                    | $\bigcirc$ |
| [107] RIGHT FRONT DOOR                     |            |
| [108] LEFT FRONT DOOR                      | $\bigcirc$ |
| [109] REAR BUMPER                          | $\bigcirc$ |
| [110] LEFT REAR FENDER                     | $\bigcirc$ |
| [111] RIGHT REAR FENDER                    | $\bigcirc$ |
| [112] RIGHT REAR DOOR                      | $\bigcirc$ |
| [113] LEFT REAR DOOR                       | $\bigcirc$ |
| [114] REAR BONNET                          | $\bigcirc$ |
| [115] MAJOR ACCIDENT VEHICLE               | $\bigcirc$ |
| [116] FLOOD SIGNS/DAMAGE                   | $\bigcirc$ |
| DOORS, HOOD & BOOT                         |            |
| [117] ROOF                                 | $\bigcirc$ |
| [118] FRONT BONNET RELEASE MECHANISM       | $\bigcirc$ |
| [119] FRONT GRILLE                         | $\bigcirc$ |