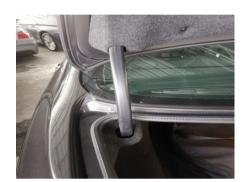

| [90] REAR LEFT POWER WINDOW CONTROLS       | $\bigcirc$ |
|--------------------------------------------|------------|
| [91] REAR RIGHT POWER WINDOW CONTROLS      | $\bigcirc$ |
| LUGGAGE COMPARTMENT                        |            |
| [92] LUGGAGE COMPARTMENT TRIM              |            |
| [93] CARGO NET                             |            |
| [94] LUGGAGE COMPARTMENT LIGHT             |            |
| [95] VEHICLE JACK & TOOLKIT                |            |
| [96] SPARE TYRE SIZE/ TYPE & SIDEWALL INSP |            |
| [97] SPARE TYRE TREAD DEPTH/ AIR PRESSURE  |            |
| EXTERIOR                                   |            |
| BODY PANELS & BUMPERS                      |            |
| [98] CHASSIS OR ENGINE NUMBER TEMPERED     | $\bigcirc$ |
| [99] CUT AND JOIN VEHICLE                  | $\bigcirc$ |
| [100] FRONT BUMPER                         | $\bigcirc$ |
| [101] FRONT BONNET                         | $\bigcirc$ |
| [102] FRONT BONNET SUPPORT                 | $\bigcirc$ |
| [103] FRONT BONNET INSULATOR               | $\bigcirc$ |
| [104] EMBLEM                               |            |
| [105] RIGHT FRONT FENDER                   |            |
| [106] LEFT FRONT FENDER                    | $\bigcirc$ |
| [107] RIGHT FRONT DOOR                     |            |
| [108] LEFT FRONT DOOR                      | $\bigcirc$ |
| [109] REAR BUMPER                          | $\bigcirc$ |
| [110] LEFT REAR FENDER                     | $\bigcirc$ |
| [111] RIGHT REAR FENDER                    | $\bigcirc$ |
| [112] RIGHT REAR DOOR                      | $\bigcirc$ |
| [113] LEFT REAR DOOR                       | $\bigcirc$ |
| [114] REAR BONNET                          | $\bigcirc$ |
| [115] MAJOR ACCIDENT VEHICLE               | $\bigcirc$ |
| [116] FLOOD SIGNS/DAMAGE                   | $\bigcirc$ |
| DOORS, HOOD & BOOT                         |            |
| [117] ROOF                                 | $\bigcirc$ |
| [118] FRONT BONNET RELEASE MECHANISM       | $\bigcirc$ |
| [119] FRONT GRILLE                         | $\bigcirc$ |