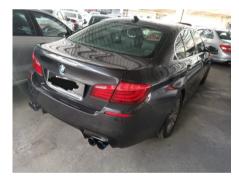

## **HUB INSPECTION REPORT**

BMW 520I 520I 2.0

| REPORT REFERENCE | 6AGUN3FNN3  |
|------------------|-------------|
| ROAD TAX STATUS  | UNAVAILABLE |

| BRAND & MODEL         | BMW 520I 520I 2.0 2012 |
|-----------------------|------------------------|
| HUB LOCATION          | PJ, KLANG VALLEY       |
| CAR REG FRONT         | Available              |
| CAR REG BACK          | -                      |
| ODOMETER              | 100298                 |
| OUTSTANDING FINANCING | NO                     |
| KEEP NUMBER           | NO                     |