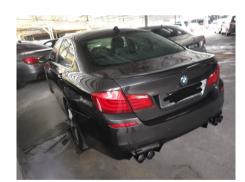

## **HUB INSPECTION REPORT**

BMW 520I 520I 2.0

| REPORT REFERENCE | 6AGUN3FNN3  |
|------------------|-------------|
| ROAD TAX STATUS  | UNAVAILABLE |

| BRAND & MODEL         | BMW 520I 520I 2.0 2012 |
|-----------------------|------------------------|
| HUB LOCATION          | PJ, KLANG VALLEY       |
| CAR REG FRONT         | Available              |
| CAR REG BACK          | -                      |
| ODOMETER              | 100298                 |
| OUTSTANDING FINANCING | NO                     |
| KEEP NUMBER           | NO                     |