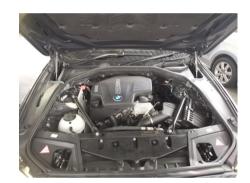

(164)

| ROAD TEST                                  |                                       |
|--------------------------------------------|---------------------------------------|
| ENGINE                                     |                                       |
| [1] ENGINE STARTING                        | $\bigcirc$                            |
| [2] ENGINE IDLING                          | $\bigcirc$                            |
| [3] ENGINE ACCELERATION                    | $\bigcirc$                            |
| [4] ENGINE NOISE                           | $\bigcirc$                            |
| TRANSMISSION, TRANSAXLE & CLUTCH           |                                       |
| [5] TRANSMISSION / TRANSAXLE SHIFT         | $\bigcirc$                            |
| [6] TRANSMISSION / TRANSAXLE NOISE         | $\bigcirc$                            |
| [7] SHIFT INTERLOCK OPERATION              | $\bigcirc$                            |
| [8] DRIVE AXLE / TRANSFER CASE NOISE       | $\bigcirc$                            |
| [9] CLUTCH OPERATION                       | $\bigcirc$                            |
| STEERING & BRAKE                           | · · · · · · · · · · · · · · · · · · · |
| [10] STEERING OPERATION                    | $\bigcirc$                            |
| [11] UNDERCARRIAGE NOISE                   | $\bigcirc$                            |
| [12] ABS OPERATION                         | $\bigcirc$                            |
| [13] BRAKE OPERATION                       | $\bigcirc$                            |
| INTERIOR                                   | '                                     |
| INTERIOR AMENITIES                         |                                       |
| [14] CRUISE CONTROL OPERATION              | $\bigcirc$                            |
| [15] METER AND GAUGES OPERATION            | $\bigcirc$                            |
| [16] INDICATOR LIGHTS                      | $\bigcirc$                            |
| [17] WARNING LIGHT                         | $\bigcirc$                            |
| [18] MULTI FUNCTION DISPLAY                | $\bigcirc$                            |
| [19] TRIPMETER AND ODOMETER                | $\bigcirc$                            |
| [20] DRIVER/ MEMORY PROFILE SYSTEMS        | $\bigcirc$                            |
| [21] CLOCK                                 | $\bigcirc$                            |
| [22] TILT/TELESCOPIC STEERING WHEEL        | $\bigcirc$                            |
| [23] STEERING COLUMN LOCK                  | $\bigcirc$                            |
| [24] MULTIFUNCTION STEERING WHEEL SWITCHES | $\bigcirc$                            |
| [25] POWER STEERING                        | $\bigcirc$                            |
| [26] HORN                                  | $\bigcirc$                            |
| [27] INSTRUMENT CLUSTER                    | $\bigcirc$                            |