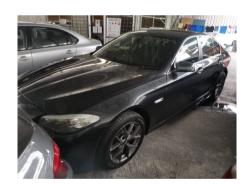

## **HUB INSPECTION REPORT**

BMW 520I 520I 2.0

| REPORT REFERENCE | 6AGUN3FNN3  |
|------------------|-------------|
| ROAD TAX STATUS  | UNAVAILABLE |

| BRAND & MODEL         | BMW 520I 520I 2.0 2012 |
|-----------------------|------------------------|
| HUB LOCATION          | PJ, KLANG VALLEY       |
| CAR REG FRONT         | Available              |
| CAR REG BACK          | -                      |
| ODOMETER              | 100298                 |
| OUTSTANDING FINANCING | NO                     |
| KEEP NUMBER           | NO                     |