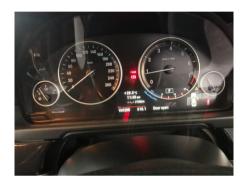

(164)

| ROAD TEST                                  |                                       |
|--------------------------------------------|---------------------------------------|
| ENGINE                                     |                                       |
| [1] ENGINE STARTING                        | $\bigcirc$                            |
| [2] ENGINE IDLING                          | $\bigcirc$                            |
| [3] ENGINE ACCELERATION                    | $\bigcirc$                            |
| [4] ENGINE NOISE                           | $\bigcirc$                            |
| TRANSMISSION, TRANSAXLE & CLUTCH           |                                       |
| [5] TRANSMISSION / TRANSAXLE SHIFT         | $\bigcirc$                            |
| [6] TRANSMISSION / TRANSAXLE NOISE         | $\bigcirc$                            |
| [7] SHIFT INTERLOCK OPERATION              | $\bigcirc$                            |
| [8] DRIVE AXLE / TRANSFER CASE NOISE       | $\bigcirc$                            |
| [9] CLUTCH OPERATION                       | $\bigcirc$                            |
| STEERING & BRAKE                           | · · · · · · · · · · · · · · · · · · · |
| [10] STEERING OPERATION                    | $\bigcirc$                            |
| [11] UNDERCARRIAGE NOISE                   | $\bigcirc$                            |
| [12] ABS OPERATION                         | $\bigcirc$                            |
| [13] BRAKE OPERATION                       | $\bigcirc$                            |
| INTERIOR                                   | '                                     |
| INTERIOR AMENITIES                         |                                       |
| [14] CRUISE CONTROL OPERATION              | $\bigcirc$                            |
| [15] METER AND GAUGES OPERATION            | $\bigcirc$                            |
| [16] INDICATOR LIGHTS                      | $\bigcirc$                            |
| [17] WARNING LIGHT                         | $\bigcirc$                            |
| [18] MULTI FUNCTION DISPLAY                | $\bigcirc$                            |
| [19] TRIPMETER AND ODOMETER                | $\bigcirc$                            |
| [20] DRIVER/ MEMORY PROFILE SYSTEMS        | $\bigcirc$                            |
| [21] CLOCK                                 | $\bigcirc$                            |
| [22] TILT/TELESCOPIC STEERING WHEEL        | $\bigcirc$                            |
| [23] STEERING COLUMN LOCK                  | $\bigcirc$                            |
| [24] MULTIFUNCTION STEERING WHEEL SWITCHES | $\bigcirc$                            |
| [25] POWER STEERING                        | $\bigcirc$                            |
| [26] HORN                                  | $\bigcirc$                            |
| [27] INSTRUMENT CLUSTER                    | $\bigcirc$                            |