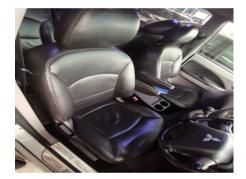

| CARPET, TRIM & MATS                      |                   |         |
|------------------------------------------|-------------------|---------|
| [55] DASHBOARD                           | $\langle \rangle$ |         |
| [56] GLOVE BOX                           | $\bigcirc$        |         |
| [57] INTERIOR CARPET                     | $\langle \rangle$ |         |
| [58] FLOOR MATS                          | $\bigcirc$        |         |
| [59] FRONT RIGHT DOOR TRIM & DOOR PANELS | $\bigcirc$        |         |
| [60] FRONT LEFT DOOR TRIM & DOOR PANELS  |                   |         |
| [61] REAR RIGHT DOOR TRIM & DOOR PANELS  |                   |         |
| [62] REAR LEFT DOOR TRIM & DOOR PANELS   |                   |         |
| [63] RIGHT A-PILLAR TRIM                 |                   |         |
|                                          | $\bigcirc$        |         |
| [64] LEFT A-PILLAR TRIM                  | $\otimes$         |         |
| [65] RIGHT B-PILLAR TRIM                 | $\bigcirc$        |         |
| [66] LEFT B-PILLAR TRIM                  | $\bigcirc$        |         |
| [67] RIGHT C-PILLAR TRIM                 | $\bigcirc$        |         |
| [68] LEFT C-PILLAR TRIM                  | $\bigcirc$        |         |
| [69] HEADLINING                          | ×                 | DAMAGE  |
| [70] DRIVER SEAT                         | $\bigcirc$        | LEATHER |
| [71] FRONT PASSENGER SEAT                | $\bigcirc$        | LEATHER |
| [72] REAR SEAT                           | $\bigcirc$        | LEATHER |
| [73] 3RD ROW SEAT                        | $\bigcirc$        | LEATHER |
| [74] FOLDING SEATS                       | $\bigcirc$        |         |
| [75] HEATED SEATS                        |                   |         |
| [76] COOLED SEATS                        | $\bigcirc$        |         |
| [77] LUGGAGE BOARD MATS                  | $\bigcirc$        |         |
| [78] PARCEL SHELF/ SPEAKER BOARD         | $\bigcirc$        |         |
| [79] INTEGRATED CHILD SAFETY SEATS       | $\bigcirc$        |         |
| SUNROOF, MOONROOF, COVERTIBLE TOP        |                   |         |
| [80] SUNROOF/ MOONROOF                   | (-)               |         |
| [81] CONVERTIBLE TOP                     | $\bigcirc$        |         |
| WINDOWS & DOOR LOCKS                     |                   |         |
| [82] REMOTE ENTRY SYSTEM                 | $\langle \rangle$ |         |
| [83] PUSH-BUTTON START SYSTEM            | $\bigcirc$        |         |
| [84] CENTRAL LOCKING SYSTEM              |                   |         |
|                                          |                   |         |