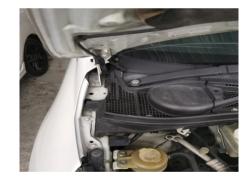

## **HUB INSPECTION REPORT**

MITSUBISHI GRANDIS 2.4 A/T

| REPORT REFERENCE | ZW26ZEDVPQ  |
|------------------|-------------|
| ROAD TAX STATUS  | UNAVAILABLE |

| BRAND & MODEL         | MITSUBISHI GRANDIS 2.4 A/T 2009 |
|-----------------------|---------------------------------|
| HUB LOCATION          | PJ, KLANG VALLEY                |
| CAR REG FRONT         | Available                       |
| CAR REG BACK          | -                               |
| ODOMETER              | 184408                          |
| OUTSTANDING FINANCING | NO                              |
| KEEP NUMBER           | NO                              |







































## **General Comments**

rear vent damage headlining damage

| ROAD TEST                                  |            |          |
|--------------------------------------------|------------|----------|
| ENGINE                                     |            |          |
| [1] ENGINE STARTING                        | $\bigcirc$ |          |
| [2] ENGINE IDLING                          | $\bigcirc$ |          |
| [3] ENGINE ACCELERATION                    | $\bigcirc$ |          |
| [4] ENGINE NOISE                           | $\bigcirc$ |          |
| TRANSMISSION, TRANSAXLE & CLUTCH           |            | <u>'</u> |
| [5] TRANSMISSION / TRANSAXLE SHIFT         | $\bigcirc$ |          |
| [6] TRANSMISSION / TRANSAXLE NOISE         | $\bigcirc$ |          |
| [7] SHI