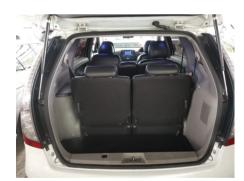

## **HUB INSPECTION REPORT**

MITSUBISHI GRANDIS 2.4 A/T

| REPORT REFERENCE | ZW26ZEDVPQ  |
|------------------|-------------|
| ROAD TAX STATUS  | UNAVAILABLE |

| BRAND & MODEL         | MITSUBISHI GRANDIS 2.4 A/T 2009 |
|-----------------------|---------------------------------|
| HUB LOCATION          | PJ, KLANG VALLEY                |
| CAR REG FRONT         | Available                       |
| CAR REG BACK          | -                               |
| ODOMETER              | 184408                          |
| OUTSTANDING FINANCING | NO                              |
| KEEP NUMBER           | NO                              |







































## **General Comments**

rear vent damage headlining damage

| ROAD TEST                                  |            |          |
|--------------------------------------------|------------|----------|
| ENGINE                                     |            |          |
| [1] ENGINE STARTING                        | $\bigcirc$ |          |
| [2] ENGINE IDLING                          | $\bigcirc$ |          |
| [3] ENGINE ACCELERATION                    | $\bigcirc$ |          |
| [4] ENGINE NOISE                           | $\bigcirc$ |          |
| TRANSMISSION, TRANSAXLE & CLUTCH           |            | <u>'</u> |
| [5] TRANSMISSION / TRANSAXLE SHIFT         | $\bigcirc$ |          |
| [6] TRANSMISSION / TRANSAXLE NOISE         | $\bigcirc$ |          |
| [7] SHIFT I