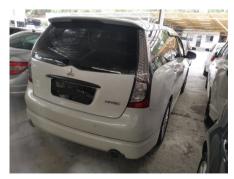

## **HUB INSPECTION REPORT**

MITSUBISHI GRANDIS 2.4 A/T

| REPORT REFERENCE | ZW26ZEDVPQ  |
|------------------|-------------|
| ROAD TAX STATUS  | UNAVAILABLE |

| BRAND & MODEL         | MITSUBISHI GRANDIS 2.4 A/T 2009 |
|-----------------------|---------------------------------|
| HUB LOCATION          | PJ, KLANG VALLEY                |
| CAR REG FRONT         | Available                       |
| CAR REG BACK          | -                               |
| ODOMETER              | 184408                          |
| OUTSTANDING FINANCING | NO                              |
| KEEP NUMBER           | NO                              |

## **General Comments**

rear vent damage headlining damage

| ROAD TEST                                  |            |          |
|--------------------------------------------|------------|----------|
| ENGINE                                     |            |          |
| [1] ENGINE STARTING                        | $\bigcirc$ |          |
| [2] ENGINE IDLING                          | $\bigcirc$ |          |
| [3] ENGINE ACCELERATION                    | $\bigcirc$ |          |
| [4] ENGINE NOISE                           | $\bigcirc$ |          |
| TRANSMISSION, TRANSAXLE & CLUTCH           |            | <u>'</u> |
| [5] TRANSMISSION / TRANSAXLE SHIFT         | $\bigcirc$ |          |
| [6] TRANSMISSION / TRANSAXLE NOISE         | $\bigcirc$ |          |
| [7] SHIFT INTERLOCK OPERATION              | $\bigcirc$ |          |
| [8] DRIVE AXLE / TRANSFER CASE NOISE       | $\bigcirc$ |          |
| [9] CLUTCH OPERATION                       | $\bigcirc$ |          |
| STEERING & BRAKE                           |            |          |
| [10] STEERING OPERATION                    | $\bigcirc$ |          |
| [11] UNDERCARRIAGE NOISE                   | $\bigcirc$ |          |
| [12] ABS OPERATION                         | $\bigcirc$ |          |
| [13] BRAKE OPERATION                       | $\bigcirc$ |          |
| INTERIOR                                   |            |          |
| INTERIOR AMENITIES                         |            |          |
| [14] CRUISE CONTROL OPERATION              |            |          |
| [15] METER AND GAUGES OPERATION            | $\bigcirc$ |          |
| [16] INDICATOR LIGHTS                      | $\bigcirc$ |          |
| [17] WARNING LIGHT                         | $\bigcirc$ |          |
| [18] MULTI FUNCTION DISPLAY                | $\bigcirc$ |          |
| [19] TRIPMETER AND ODOMETER                | $\bigcirc$ |          |
| [20] DRIVER/ MEMORY PROFILE SYSTEMS        |            |          |
| [21] CLOCK                                 | $\bigcirc$ |          |
| [22] TILT/TELESCOPIC STEERING WHEEL        | $\bigcirc$ |          |
| [23] STEERING COLUMN LOCK                  | $\bigcirc$ |          |
| [24] MULTIFUNCTION STEERING WHEEL SWITCHES |            |          |