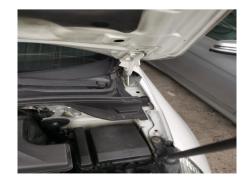

| [85] CHILD SAFETY LOCK                     | $\bigcirc$ |
|--------------------------------------------|------------|
| [86] REMOTE BOOT RELEASE                   |            |
| [87] FUEL CAP RELEASE                      | $\bigcirc$ |
| [88] FRONT LEFT POWER WINDOW CONTROLS      | $\bigcirc$ |
| [89] FRONT RIGHT POWER WINDOW CONTROLS     | $\bigcirc$ |
| [90] REAR LEFT POWER WINDOW CONTROLS       | $\bigcirc$ |
| [91] REAR RIGHT POWER WINDOW CONTROLS      | $\bigcirc$ |
| LUGGAGE COMPARTMENT                        |            |
| [92] LUGGAGE COMPARTMENT TRIM              |            |
|                                            |            |
| [93] CARGO NET                             |            |
| [94] LUGGAGE COMPARTMENT LIGHT             | $\bigcirc$ |
| [95] VEHICLE JACK & TOOLKIT                | $\bigcirc$ |
| [96] SPARE TYRE SIZE/ TYPE & SIDEWALL INSP | $\bigcirc$ |
| [97] SPARE TYRE TREAD DEPTH/ AIR PRESSURE  | $\bigcirc$ |
| EXTERIOR                                   |            |
| BODY PANELS & BUMPERS                      |            |
| [98] CHASSIS OR ENGINE NUMBER TEMPERED     | $\bigcirc$ |
| [99] CUT AND JOIN VEHICLE                  | $\bigcirc$ |
| [100] FRONT BUMPER                         |            |
| [101] FRONT BONNET                         |            |
| [102] FRONT BONNET SUPPORT                 |            |
| [103] FRONT BONNET INSULATOR               | $\bigcirc$ |
| [104] EMBLEM                               | $\bigcirc$ |
| [105] RIGHT FRONT FENDER                   | $\bigcirc$ |
| [106] LEFT FRONT FENDER                    |            |
| [107] RIGHT FRONT DOOR                     |            |
| [108] LEFT FRONT DOOR                      |            |
| [109] REAR BUMPER                          |            |
| [110] LEFT REAR FENDER                     |            |
| [111] RIGHT REAR FENDER                    |            |
| [112] RIGHT REAR DOOR                      |            |
| [113] LEFT REAR DOOR                       |            |
| [114] REAR BONNET                          |            |
| [115] MAJOR ACCIDENT VEHICLE               | $\bigcirc$ |
|                                            |            |

| DOORS, HOOD & BOOT  IT/IS/DOF  (19) FHORT BONKET RIS SAS MECHANISM  (CLASS & OUTSIDE MIRRORS  (20) HOOT GROUP WINDOW  (CLASS & OUTSIDE MIRRORS  (CLASS & OUTSIDE MIRRORS  (CLASS & OUTSIDE MIRRORW  (CLA | [116] FLOOD SIGNS/DAMAGE                   |            |  |
|--------------------------------------------------------------------------------------------------------------------------------------------------------------------------------------------------------------------------------------------------------------------------------------------------------------------------------------------------------------------------------------------------------------------------------------------------------------------------------------------------------------------------------------------------------------------------------------------------------------------------------------------------------------------------------------------------------------------------------------------------------------------------------------------------------------------------------------------------------------------------------------------------------------------------------------------------------------------------------------------------------------------------------------------------------------------------------------------------------------------------------------------------------------------------------------------------------------------------------------------------------------------------------------------------------------------------------------------------------------------------------------------------------------------------------------------------------------------------------------------------------------------------------------------------------------------------------------------------------------------------------------------------------------------------------------------------------------------------------------------------------------------------------------------------------------------------------------------------------------------------------------------------------------------------------------------------------------------------------------------------------------------------------------------------------------------------------------------------------------------------------|--------------------------------------------|------------|--|
| 1719   FOORT BONNET RELEASE MECHANISM   1719   FOORT BONNET RELEASE MECHANISM   1719   FOORT BONNET BONNE   | DOORS, HOOD & BOOT                         |            |  |
| CASS & OUTSIDE MIRRORS                                                                                                                                                                                                                                                                                                                                                                                                                                                                                                                                                                                                                                                                                                                                                                                                                                                                                                                                                                                                                                                                                                                                                                                                                                                                                                                                                                                                                                                                                                                                                                                                                                                                                                                                                                                                                                                                                                                                                                                                                                                                                                         |                                            |            |  |
| CASS & OUTSIDE MIRRORS     (129) NINDORNIELD                                                                                                                                                                                                                                                                                                                                                                                                                                                                                                                                                                                                                                                                                                                                                                                                                                                                                                                                                                                                                                                                                                                                                                                                                                                                                                                                                                                                                                                                                                                                                                                                                                                                                                                                                                                                                                                                                                                                                                                                                                                                                   | [118] FRONT BONNET RELEASE MECHANISM       | $\bigcirc$ |  |
| 1231 FRONT RIGHT VINDOW                                                                                                                                                                                                                                                                                                                                                                                                                                                                                                                                                                                                                                                                                                                                                                                                                                                                                                                                                                                                                                                                                                                                                                                                                                                                                                                                                                                                                                                                                                                                                                                                                                                                                                                                                                                                                                                                                                                                                                                                                                                                                                        | [119] FRONT GRILLE                         | $\bigcirc$ |  |
| 122  FRONT RIGHT WINDOW                                                                                                                                                                                                                                                                                                                                                                                                                                                                                                                                                                                                                                                                                                                                                                                                                                                                                                                                                                                                                                                                                                                                                                                                                                                                                                                                                                                                                                                                                                                                                                                                                                                                                                                                                                                                                                                                                                                                                                                                                                                                                                        | GLASS & OUTSIDE MIRRORS                    |            |  |
| [123] FRONT LEFT WINDOW  [124] REAR IGHT WINDOW  [125] REAR WINDOWTALLGATE GLASS  [126] MIPERS  [127] LEFT SIDE MIRROR  [128] RIGHT SIDE MIRROR  [129] FRONT LEFT ELECTRIC FOLDING MIRROR  [129] FRONT LEFT ELECTRIC FOLDING MIRROR  [130] FRONT RIGHT ELECTRIC FOLDING MIRROR  [131] REAR WIPERS  EXTERIOR LIGHTS  [132] HEADLAMP  [133] FOG LAMP DAY TIME RUNNING LIGHT  [134] TO SIGNAL LAMP  [135] REVERSE LIGHT  [136] REVERSE LIGHT  [137] HAZARD LIGHTS  [138] REVERSE LIGHT  [139] REVERSE LIGHT  [1 | [120] WINDSHIELD                           |            |  |
| [123] REAR RIGHT WINDOW  [124] REAR LIFT WINDOW  [125] REAR WINDOWTALLGATE GLASS  [126] WIPERS  [127] LIFT SIDE MIRROR  [128] RIGHT SIDE MIRROR  [129] FRONT LEFT ELECTRIC FOLDING MIRROR  [129] FRONT LEFT ELECTRIC FOLDING MIRROR  [129] FRONT RIGHT ELECTRIC FOLDING MIRROR  [129] FRONT RIGHT ELECTRIC FOLDING MIRROR  [121] REAR WIPERS  EXTERIOR LIGHTS  [127] HEADLAMP  [128] HEADLAMP  [129] FOO LAMP! DAY TIME RUNNING LIGHT  [129] TURN SIGNAL LAMP  [129] REVERSE LIGHT  [12 | [121] FRONT RIGHT WINDOW                   |            |  |
| [124] REAR LEFT WINDOW                                                                                                                                                                                                                                                                                                                                                                                                                                                                                                                                                                                                                                                                                                                                                                                                                                                                                                                                                                                                                                                                                                                                                                                                                                                                                                                                                                                                                                                                                                                                                                                                                                                                                                                                                                                                                                                                                                                                                                                                                                                                                                         | [122] FRONT LEFT WINDOW                    |            |  |
| 128] REAR WINDOWTAILGATE GLASS                                                                                                                                                                                                                                                                                                                                                                                                                                                                                                                                                                                                                                                                                                                                                                                                                                                                                                                                                                                                                                                                                                                                                                                                                                                                                                                                                                                                                                                                                                                                                                                                                                                                                                                                                                                                                                                                                                                                                                                                                                                                                                 | [123] REAR RIGHT WINDOW                    |            |  |
| [128] WIPERS  (127] LEFT SIDE MIRROR  (128] RIGHT SIDE MIRROR  (129] FRONT LEFT ELECTRIC FOLDING MIRROR  (130] FRONT RIGHT ELECTRIC FOLDING MIRROR  (131) REAR WIPERS  EXTERIOR LIGHTS  (134) THAN RIGHT LEATH SIDE MIRROR  (135) FOG LAMP! DAY TIME RUNNING LIGHT  (134) TURN SIGNAL LAMP  (136) REVERSE LIGHT  (137) HAZARD LIGHTS  RIM, TIRES & WHEELS  (139) FRONT LEFT RIM CONDITION  (141) FRONT LEFT WHEEL COVER & CENTRE CAP  (143) FRONT RIGHT WHEEL COVER & CENTRE CAP  (144) FRONT RIGHT WHEEL COVER & CENTRE CAP  (144) FRONT RIGHT WHEEL COVER & CENTRE CAP                                                                                                                                                                                                                                                                                                                                                                                                                                                                                                                                                                                                                                                                                                                                                                                                                                                                                                                                                                                                                                                                                                                                                                                                                                                                                                                                                                                                                                                                                                                                                       | [124] REAR LEFT WINDOW                     | $\bigcirc$ |  |
| 127  LEFT SIDE MIRROR                                                                                                                                                                                                                                                                                                                                                                                                                                                                                                                                                                                                                                                                                                                                                                                                                                                                                                                                                                                                                                                                                                                                                                                                                                                                                                                                                                                                                                                                                                                                                                                                                                                                                                                                                                                                                                                                                                                                                                                                                                                                                                          | [125] REAR WINDOW/TAILGATE GLASS           | $\bigcirc$ |  |
| 128] RIGHT SIDE MIRROR                                                                                                                                                                                                                                                                                                                                                                                                                                                                                                                                                                                                                                                                                                                                                                                                                                                                                                                                                                                                                                                                                                                                                                                                                                                                                                                                                                                                                                                                                                                                                                                                                                                                                                                                                                                                                                                                                                                                                                                                                                                                                                         | [126] WIPERS                               | $\bigcirc$ |  |
| 128] FRONT LEFT ELECTRIC FOLDING MIRROR                                                                                                                                                                                                                                                                                                                                                                                                                                                                                                                                                                                                                                                                                                                                                                                                                                                                                                                                                                                                                                                                                                                                                                                                                                                                                                                                                                                                                                                                                                                                                                                                                                                                                                                                                                                                                                                                                                                                                                                                                                                                                        | [127] LEFT SIDE MIRROR                     | $\bigcirc$ |  |
| 130  FRONT RIGHT ELECTRIC FOLDING MIRROR                                                                                                                                                                                                                                                                                                                                                                                                                                                                                                                                                                                                                                                                                                                                                                                                                                                                                                                                                                                                                                                                                                                                                                                                                                                                                                                                                                                                                                                                                                                                                                                                                                                                                                                                                                                                                                                                                                                                                                                                                                                                                       | [128] RIGHT SIDE MIRROR                    | $\bigcirc$ |  |
| [131] REAR WIPERS  EXTERIOR LIGHTS  [132] HEADLAMP  [133] FOG LAMP/ DAY TIME RUNNING LIGHT  [134] TURN SIGNAL LAMP  [135] TAILLAMP  [136] REVERSE LIGHT  [137] HAZARD LIGHTS  [138] AUTO ON/OFF LIGHTS  [139] FRONT LEFT RIM CONDITION  [141] FRONT LEFT TYRE CONDITION  [142] FRONT RIGHT RIM CONDITION  [143] FRONT RIGHT TYRE CONDITION  [144] FRONT RIGHT TYRE CONDITION  [145] FRONT RIGHT TYRE CONDITION  [146] FRONT RIGHT TYRE CONDITION  [147] FRONT RIGHT TYRE CONDITION  [148] FRONT RIGHT TYRE CONDITION  [149] FRONT RIGHT TYRE CONDITION  [141] FRONT RIGHT TYRE CONDITION  [144] FRONT RIGHT WHEEL COVER & CENTRE CAP                                                                                                                                                                                                                                                                                                                                                                                                                                                                                                                                                                                                                                                                                                                                                                                                                                                                                                                                                                                                                                                                                                                                                                                                                                                                                                                                                                                                                                                                                           | [129] FRONT LEFT ELECTRIC FOLDING MIRROR   |            |  |
| EXTERIOR LIGHTS  [132] HEADLAMP  [133] FOG LAMP/ DAY TIME RUNNING LIGHT  [134] TURN SIGNAL LAMP  [135] TAILLAMP  [136] REVERSE LIGHT  [137] HAZARD LIGHTS  [138] AUTO ON/OFF LIGHTS  RIM, TIRES & WHEELS  [140] FRONT LEFT TYRE CONDITION  [141] FRONT LEFT TYRE CONDITION  [142] FRONT RIGHT RIM CONDITION  [143] FRONT RIGHT RIM CONDITION  [144] FRONT RIGHT TYRE CONDITION  [145] FRONT RIGHT RIM CONDITION  [146] FRONT RIGHT RIM CONDITION  [147] FRONT RIGHT RIM CONDITION  [148] FRONT RIGHT TYRE CONDITION  [149] FRONT RIGHT WHEEL COVER & CENTRE CAP  [141] FRONT RIGHT WHEEL COVER & CENTRE CAP                                                                                                                                                                                                                                                                                                                                                                                                                                                                                                                                                                                                                                                                                                                                                                                                                                                                                                                                                                                                                                                                                                                                                                                                                                                                                                                                                                                                                                                                                                                    | [130] FRONT RIGHT ELECTRIC FOLDING MIRROR  | $\bigcirc$ |  |
| [132] HEADLAMP  [133] FOG LAMP/ DAY TIME RUNNING LIGHT  [134] TURN SIGNAL LAMP  [135] TAILLAMP  [135] TAILLAMP  [136] REVERSE LIGHT  [137] HAZARD LIGHTS  [138] AUTO ON/OFF LIGHTS  RIM, TIRES & WHEELS  [139] FRONT LEFT RIM CONDITION  [140] FRONT LEFT TYRE CONDITION  [141] FRONT LEFT WHEEL COVER & CENTRE CAP  [142] FRONT RIGHT RIM CONDITION  [143] FRONT RIGHT RIM CONDITION  [144] FRONT RIGHT RIM CONDITION  [144] FRONT RIGHT TYRE CONDITION  [144] FRONT RIGHT TYRE CONDITION  [145] FRONT RIGHT TYRE CONDITION  [146] FRONT RIGHT RIM CONDITION  [147] FRONT RIGHT RIM CONDITION  [148] FRONT RIGHT WHEEL COVER & CENTRE CAP                                                                                                                                                                                                                                                                                                                                                                                                                                                                                                                                                                                                                                                                                                                                                                                                                                                                                                                                                                                                                                                                                                                                                                                                                                                                                                                                                                                                                                                                                     | [131] REAR WIPERS                          | $\bigcirc$ |  |
| [133] FOG LAMP/ DAY TIME RUNNING LIGHT  [134] TURN SIGNAL LAMP  [135] TAILLAMP  [136] REVERSE LIGHT  [137] HAZARD LIGHTS  [138] AUTO ON/OFF LIGHTS  [139] FRONT LEFT RIM CONDITION  [140] FRONT LEFT TYRE CONDITION  [141] FRONT LEFT WHEEL COVER & CENTRE CAP  [142] FRONT RIGHT RIGHT TYRE CONDITION  [143] FRONT RIGHT TYRE CONDITION  [144] FRONT RIGHT RIGHT CONDITION  [145] FRONT RIGHT RIGHT CONDITION  [146] FRONT RIGHT RIGHT CONDITION  [147] FRONT RIGHT TYRE CONDITION  [148] FRONT RIGHT TYRE CONDITION  [149] FRONT RIGHT TYRE CONDITION  [141] FRONT RIGHT WHEEL COVER & CENTRE CAP                                                                                                                                                                                                                                                                                                                                                                                                                                                                                                                                                                                                                                                                                                                                                                                                                                                                                                                                                                                                                                                                                                                                                                                                                                                                                                                                                                                                                                                                                                                            | EXTERIOR LIGHTS                            |            |  |
| [134] TURN SIGNAL LAMP  [135] TAILLAMP  [136] REVERSE LIGHT  [137] HAZARD LIGHTS  [138] AUTO ON/OFF LIGHTS  [138] AUTO ON/OFF LIGHTS  [139] FRONT LEFT RIM CONDITION  [140] FRONT LEFT TYRE CONDITION  [141] FRONT LEFT WHEEL COVER & CENTRE CAP  [142] FRONT RIGHT RIM CONDITION  [143] FRONT RIGHT TYRE CONDITION  [144] FRONT RIGHT TYRE CONDITION  [145] FRONT RIGHT TYRE CONDITION  [146] FRONT RIGHT WHEEL COVER & CENTRE CAP                                                                                                                                                                                                                                                                                                                                                                                                                                                                                                                                                                                                                                                                                                                                                                                                                                                                                                                                                                                                                                                                                                                                                                                                                                                                                                                                                                                                                                                                                                                                                                                                                                                                                            | [132] HEADLAMP                             | $\bigcirc$ |  |
| [135] TAILLAMP  [136] REVERSE LIGHT  [137] HAZARD LIGHTS  [138] AUTO ON/OFF LIGHTS  RIM, TIRES & WHEELS  [139] FRONT LEFT RIM CONDITION  [140] FRONT LEFT TYRE CONDITION  [141] FRONT LEFT WHEEL COVER & CENTRE CAP  [142] FRONT RIGHT TYRE CONDITION  [143] FRONT RIGHT TYRE CONDITION  [144] FRONT RIGHT TYRE CONDITION  [145] FRONT RIGHT TYRE CONDITION  [146] FRONT RIGHT TYRE CONDITION  [147] FRONT RIGHT TYRE CONDITION  [148] FRONT RIGHT TYRE CONDITION  [149] FRONT RIGHT WHEEL COVER & CENTRE CAP                                                                                                                                                                                                                                                                                                                                                                                                                                                                                                                                                                                                                                                                                                                                                                                                                                                                                                                                                                                                                                                                                                                                                                                                                                                                                                                                                                                                                                                                                                                                                                                                                  | [133] FOG LAMP/ DAY TIME RUNNING LIGHT     | $\bigcirc$ |  |
| [136] REVERSE LIGHT  [137] HAZARD LIGHTS  [138] AUTO ON/OFF LIGHTS  [138] AUTO ON/OFF LIGHTS  [139] FRONT LEFT RIM CONDITION  [140] FRONT LEFT TYRE CONDITION  [141] FRONT LEFT WHEEL COVER & CENTRE CAP  [142] FRONT RIGHT RIM CONDITION  [143] FRONT RIGHT TYRE CONDITION  [144] FRONT RIGHT TYRE CONDITION  [144] FRONT RIGHT TYRE CONDITION  [144] FRONT RIGHT WHEEL COVER & CENTRE CAP                                                                                                                                                                                                                                                                                                                                                                                                                                                                                                                                                                                                                                                                                                                                                                                                                                                                                                                                                                                                                                                                                                                                                                                                                                                                                                                                                                                                                                                                                                                                                                                                                                                                                                                                    | [134] TURN SIGNAL LAMP                     | $\bigcirc$ |  |
| [137] HAZARD LIGHTS  [138] AUTO ON/OFF LIGHTS  RIM, TIRES & WHEELS  [139] FRONT LEFT RIM CONDITION  [140] FRONT LEFT TYRE CONDITION  [141] FRONT LEFT WHEEL COVER & CENTRE CAP  [142] FRONT RIGHT RIM CONDITION  [143] FRONT RIGHT TYRE CONDITION  [144] FRONT RIGHT TYRE CONDITION  [144] FRONT RIGHT WHEEL COVER & CENTRE CAP                                                                                                                                                                                                                                                                                                                                                                                                                                                                                                                                                                                                                                                                                                                                                                                                                                                                                                                                                                                                                                                                                                                                                                                                                                                                                                                                                                                                                                                                                                                                                                                                                                                                                                                                                                                                | [135] TAILLAMP                             | $\bigcirc$ |  |
| [138] AUTO ON/OFF LIGHTS  RIM, TIRES & WHEELS  [139] FRONT LEFT RIM CONDITION  [140] FRONT LEFT TYRE CONDITION  [141] FRONT LEFT WHEEL COVER & CENTRE CAP  [142] FRONT RIGHT RIM CONDITION  [143] FRONT RIGHT TYRE CONDITION  [144] FRONT RIGHT TYRE CONDITION  [144] FRONT RIGHT WHEEL COVER & CENTRE CAP                                                                                                                                                                                                                                                                                                                                                                                                                                                                                                                                                                                                                                                                                                                                                                                                                                                                                                                                                                                                                                                                                                                                                                                                                                                                                                                                                                                                                                                                                                                                                                                                                                                                                                                                                                                                                     | [136] REVERSE LIGHT                        |            |  |
| RIM, TIRES & WHEELS  [139] FRONT LEFT RIM CONDITION  [140] FRONT LEFT TYRE CONDITION  [141] FRONT LEFT WHEEL COVER & CENTRE CAP  [142] FRONT RIGHT RIM CONDITION  [143] FRONT RIGHT TYRE CONDITION  [144] FRONT RIGHT WHEEL COVER & CENTRE CAP                                                                                                                                                                                                                                                                                                                                                                                                                                                                                                                                                                                                                                                                                                                                                                                                                                                                                                                                                                                                                                                                                                                                                                                                                                                                                                                                                                                                                                                                                                                                                                                                                                                                                                                                                                                                                                                                                 | [137] HAZARD LIGHTS                        |            |  |
| [139] FRONT LEFT RIM CONDITION  [140] FRONT LEFT TYRE CONDITION  [141] FRONT LEFT WHEEL COVER & CENTRE CAP  [142] FRONT RIGHT RIM CONDITION  [143] FRONT RIGHT TYRE CONDITION  [144] FRONT RIGHT WHEEL COVER & CENTRE CAP  [144] FRONT RIGHT WHEEL COVER & CENTRE CAP                                                                                                                                                                                                                                                                                                                                                                                                                                                                                                                                                                                                                                                                                                                                                                                                                                                                                                                                                                                                                                                                                                                                                                                                                                                                                                                                                                                                                                                                                                                                                                                                                                                                                                                                                                                                                                                          | [138] AUTO ON/OFF LIGHTS                   |            |  |
| [140] FRONT LEFT TYRE CONDITION  [141] FRONT LEFT WHEEL COVER & CENTRE CAP  [142] FRONT RIGHT RIM CONDITION  [143] FRONT RIGHT TYRE CONDITION  [144] FRONT RIGHT WHEEL COVER & CENTRE CAP                                                                                                                                                                                                                                                                                                                                                                                                                                                                                                                                                                                                                                                                                                                                                                                                                                                                                                                                                                                                                                                                                                                                                                                                                                                                                                                                                                                                                                                                                                                                                                                                                                                                                                                                                                                                                                                                                                                                      | RIM, TIRES & WHEELS                        |            |  |
| [141] FRONT LEFT WHEEL COVER & CENTRE CAP  [142] FRONT RIGHT RIM CONDITION  [143] FRONT RIGHT TYRE CONDITION  [144] FRONT RIGHT WHEEL COVER & CENTRE CAP                                                                                                                                                                                                                                                                                                                                                                                                                                                                                                                                                                                                                                                                                                                                                                                                                                                                                                                                                                                                                                                                                                                                                                                                                                                                                                                                                                                                                                                                                                                                                                                                                                                                                                                                                                                                                                                                                                                                                                       | [139] FRONT LEFT RIM CONDITION             | $\bigcirc$ |  |
| [142] FRONT RIGHT RIM CONDITION  [143] FRONT RIGHT TYRE CONDITION  [144] FRONT RIGHT WHEEL COVER & CENTRE CAP                                                                                                                                                                                                                                                                                                                                                                                                                                                                                                                                                                                                                                                                                                                                                                                                                                                                                                                                                                                                                                                                                                                                                                                                                                                                                                                                                                                                                                                                                                                                                                                                                                                                                                                                                                                                                                                                                                                                                                                                                  | [140] FRONT LEFT TYRE CONDITION            |            |  |
| [143] FRONT RIGHT TYRE CONDITION  [144] FRONT RIGHT WHEEL COVER & CENTRE CAP                                                                                                                                                                                                                                                                                                                                                                                                                                                                                                                                                                                                                                                                                                                                                                                                                                                                                                                                                                                                                                                                                                                                                                                                                                                                                                                                                                                                                                                                                                                                                                                                                                                                                                                                                                                                                                                                                                                                                                                                                                                   | [141] FRONT LEFT WHEEL COVER & CENTRE CAP  |            |  |
| [144] FRONT RIGHT WHEEL COVER & CENTRE CAP                                                                                                                                                                                                                                                                                                                                                                                                                                                                                                                                                                                                                                                                                                                                                                                                                                                                                                                                                                                                                                                                                                                                                                                                                                                                                                                                                                                                                                                                                                                                                                                                                                                                                                                                                                                                                                                                                                                                                                                                                                                                                     | [142] FRONT RIGHT RIM CONDITION            |            |  |
|                                                                                                                                                                                                                                                                                                                                                                                                                                                                                                                                                                                                                                                                                                                                                                                                                                                                                                                                                                                                                                                                                                                                                                                                                                                                                                                                                                                                                                                                                                                                                                                                                                                                                                                                                                                                                                                                                                                                                                                                                                                                                                                                | [143] FRONT RIGHT TYRE CONDITION           |            |  |
| [145] REAR LEFT RIM CONDITION                                                                                                                                                                                                                                                                                                                                                                                                                                                                                                                                                                                                                                                                                                                                                                                                                                                                                                                                                                                                                                                                                                                                                                                                                                                                                                                                                                                                                                                                                                                                                                                                                                                                                                                                                                                                                                                                                                                                                                                                                                                                                                  | [144] FRONT RIGHT WHEEL COVER & CENTRE CAP |            |  |
| [1-0] NEAR LEFT RIVI CORDITION                                                                                                                                                                                                                                                                                                                                                                                                                                                                                                                                                                                                                                                                                                                                                                                                                                                                                                                                                                                                                                                                                                                                                                                                                                                                                                                                                                                                                                                                                                                                                                                                                                                                                                                                                                                                                                                                                                                                                                                                                                                                                                 | [145] REAR LEFT RIM CONDITION              |            |  |