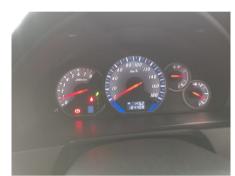

## **General Comments**

rear vent damage headlining damage

| ROAD TEST                                  |            |          |
|--------------------------------------------|------------|----------|
| ENGINE                                     |            |          |
| [1] ENGINE STARTING                        | $\bigcirc$ |          |
| [2] ENGINE IDLING                          | $\bigcirc$ |          |
| [3] ENGINE ACCELERATION                    | $\bigcirc$ |          |
| [4] ENGINE NOISE                           | $\bigcirc$ |          |
| TRANSMISSION, TRANSAXLE & CLUTCH           |            | <u>'</u> |
| [5] TRANSMISSION / TRANSAXLE SHIFT         | $\bigcirc$ |          |
| [6] TRANSMISSION / TRANSAXLE NOISE         | $\bigcirc$ |          |
| [7] SHIFT INTERLOCK OPERATION              | $\bigcirc$ |          |
| [8] DRIVE AXLE / TRANSFER CASE NOISE       | $\bigcirc$ |          |
| [9] CLUTCH OPERATION                       | $\bigcirc$ |          |
| STEERING & BRAKE                           |            |          |
| [10] STEERING OPERATION                    | $\bigcirc$ |          |
| [11] UNDERCARRIAGE NOISE                   | $\bigcirc$ |          |
| [12] ABS OPERATION                         | $\bigcirc$ |          |
| [13] BRAKE OPERATION                       | $\bigcirc$ |          |
| INTERIOR                                   |            |          |
| INTERIOR AMENITIES                         |            |          |
| [14] CRUISE CONTROL OPERATION              |            |          |
| [15] METER AND GAUGES OPERATION            | $\bigcirc$ |          |
| [16] INDICATOR LIGHTS                      | $\bigcirc$ |          |
| [17] WARNING LIGHT                         | $\bigcirc$ |          |
| [18] MULTI FUNCTION DISPLAY                | $\bigcirc$ |          |
| [19] TRIPMETER AND ODOMETER                | $\bigcirc$ |          |
| [20] DRIVER/ MEMORY PROFILE SYSTEMS        |            |          |
| [21] CLOCK                                 | $\bigcirc$ |          |
| [22] TILT/TELESCOPIC STEERING WHEEL        | $\bigcirc$ |          |
| [23] STEERING COLUMN LOCK                  | $\bigcirc$ |          |
| [24] MULTIFUNCTION STEERING WHEEL SWITCHES |            |          |