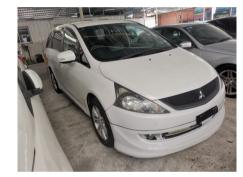

## **HUB INSPECTION REPORT**

MITSUBISHI GRANDIS 2.4 A/T

| REPORT REFERENCE | ZW26ZEDVPQ  |
|------------------|-------------|
| ROAD TAX STATUS  | UNAVAILABLE |

| BRAND & MODEL         | MITSUBISHI GRANDIS 2.4 A/T 2009 |
|-----------------------|---------------------------------|
| HUB LOCATION          | PJ, KLANG VALLEY                |
| CAR REG FRONT         | Available                       |
| CAR REG BACK          | -                               |
| ODOMETER              | 184408                          |
| OUTSTANDING FINANCING | NO                              |
| KEEP NUMBER           | NO                              |