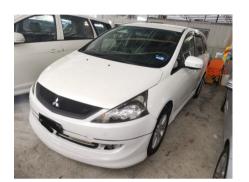

## **HUB INSPECTION REPORT**

MITSUBISHI GRANDIS 2.4 A/T

| REPORT REFERENCE | ZW26ZEDVPQ  |
|------------------|-------------|
| ROAD TAX STATUS  | UNAVAILABLE |

| BRAND & MODEL         | MITSUBISHI GRANDIS 2.4 A/T 2009 |
|-----------------------|---------------------------------|
| HUB LOCATION          | PJ, KLANG VALLEY                |
| CAR REG FRONT         | Available                       |
| CAR REG BACK          | -                               |
| ODOMETER              | 184408                          |
| OUTSTANDING FINANCING | NO                              |
| KEEP NUMBER           | NO                              |