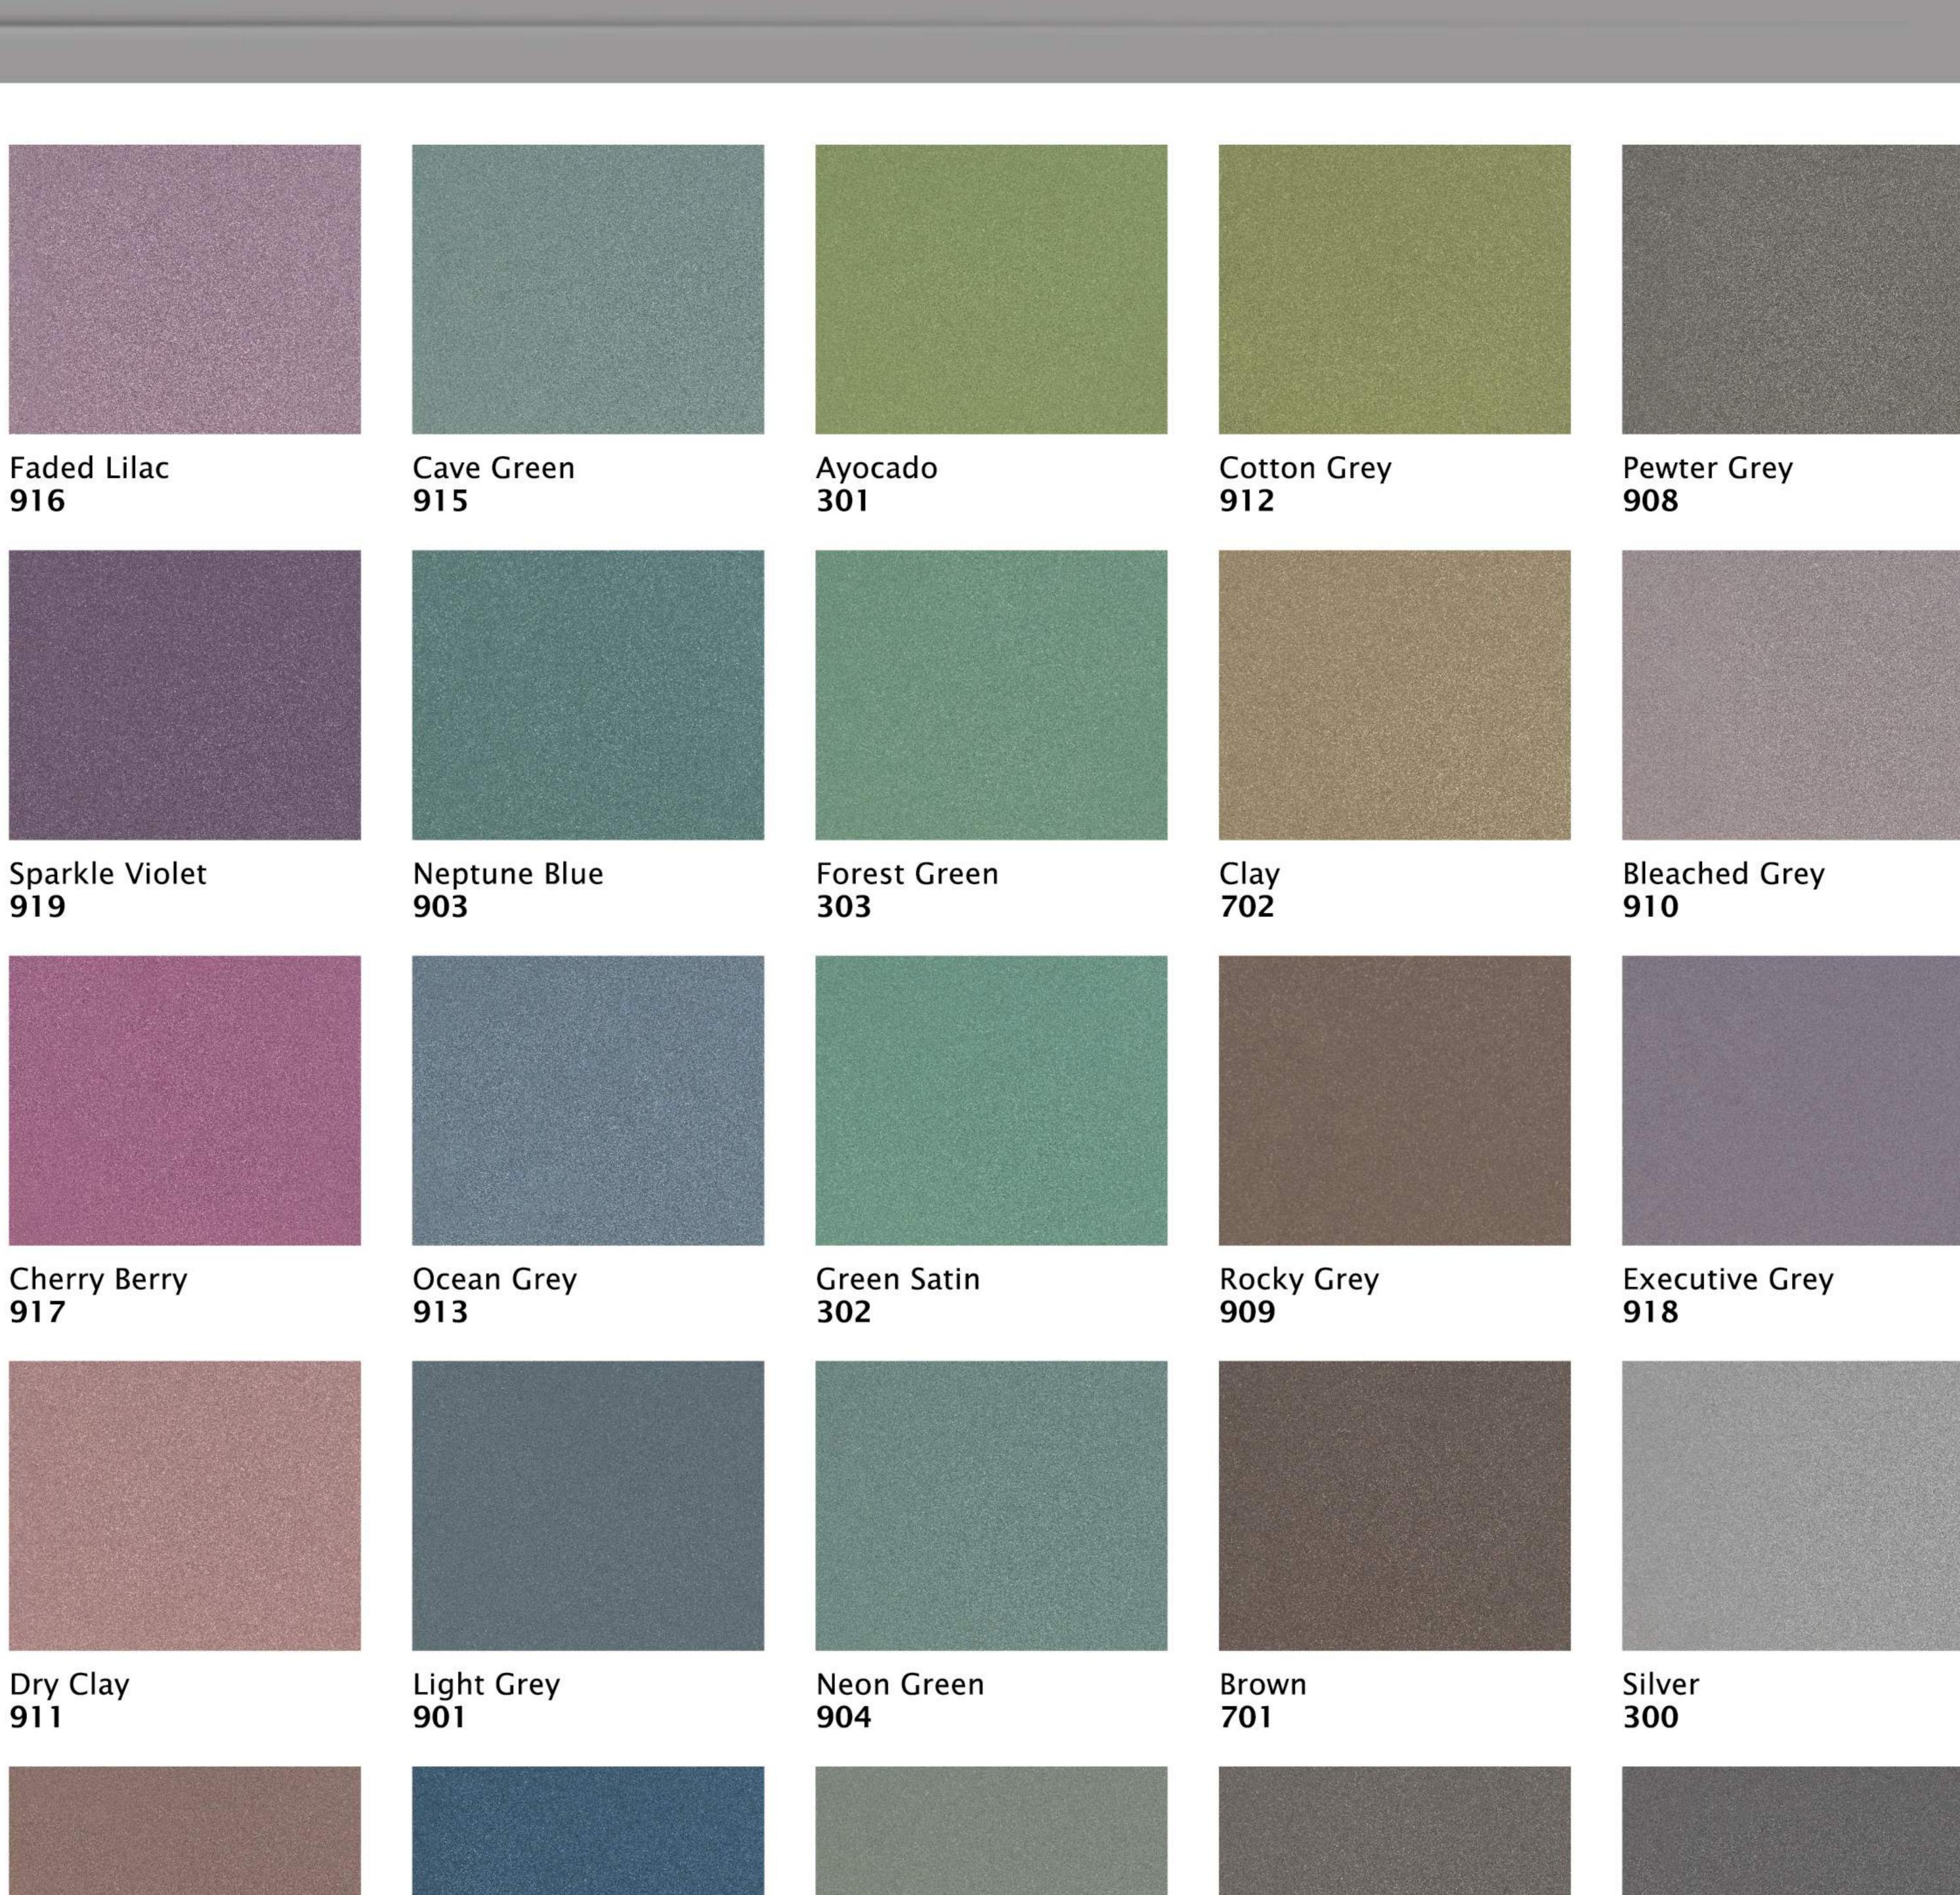

etallic Paint

Smooth metallic shimmer sets the next level of beauty and finishing for decorative pieces.

Simply glaze on this dazzling, soft shine coat of metallic shimmer to elevate the beauty of masonry wall, wood and metal surfaces in any space. Be mesmerized by its simplicity in expressing sophistication with bold colour choices.



Smooth metallic finish



Easy application by brush / roller



For masonry wall, wood & metal

Lavender Shine

**MET 005** 

Colour Creations®



Moonlight Green

**MET 016** 

Sparkle Teal

MET 017

Sandy Brown

MET 020

**Ebon Black** 

**MET 021** 



## Micaceous Iron Oxide (MIO)



Chemical resistance

Stunning metallic matte shades for metal surfaces with good protection.



Weathering resistance



**Good protection** forsteel

Colour Creations®





Ashwood Brown 920

Muddy Brown

921



Midnight Blue 902





907

**Brown Velvet** 

Spruce

304

906

#### Metallic Paint







Sealer / Primer

Metal

: Nippon Aquatec Red Oxide Primer

Wood

: Nippon Hydro Primer Masonry: Nippon Hydro Primer /

Nippon Vinilex 5200 Wall Sealer /

Nippon Vinilex 5400 Wall Sealer

**Top Coat** 

Nippon Metallic Paint

2 Coats

1 Coat



Drying time

Touch Dry Hard Dry : Min 2 Hours

Recoating Interval

: 15 Minutes : 45 Minutes

Dilution

Maximum 5% dilute with Nippon Acrylic 3000 Thinner

## Micaceous Iron Oxide (MIO)







**Top Coat** 

Metal

: Micaceous Iron Oxide (MIO)

2 Coats

Drying time

Touch Dry Hard Dry

: 1 Hours : 16 Hours Recoating Interval : Min 16 Hours



Dilution

Maximum 5% dilute with Nippon General Purpose Thinner



Advisable