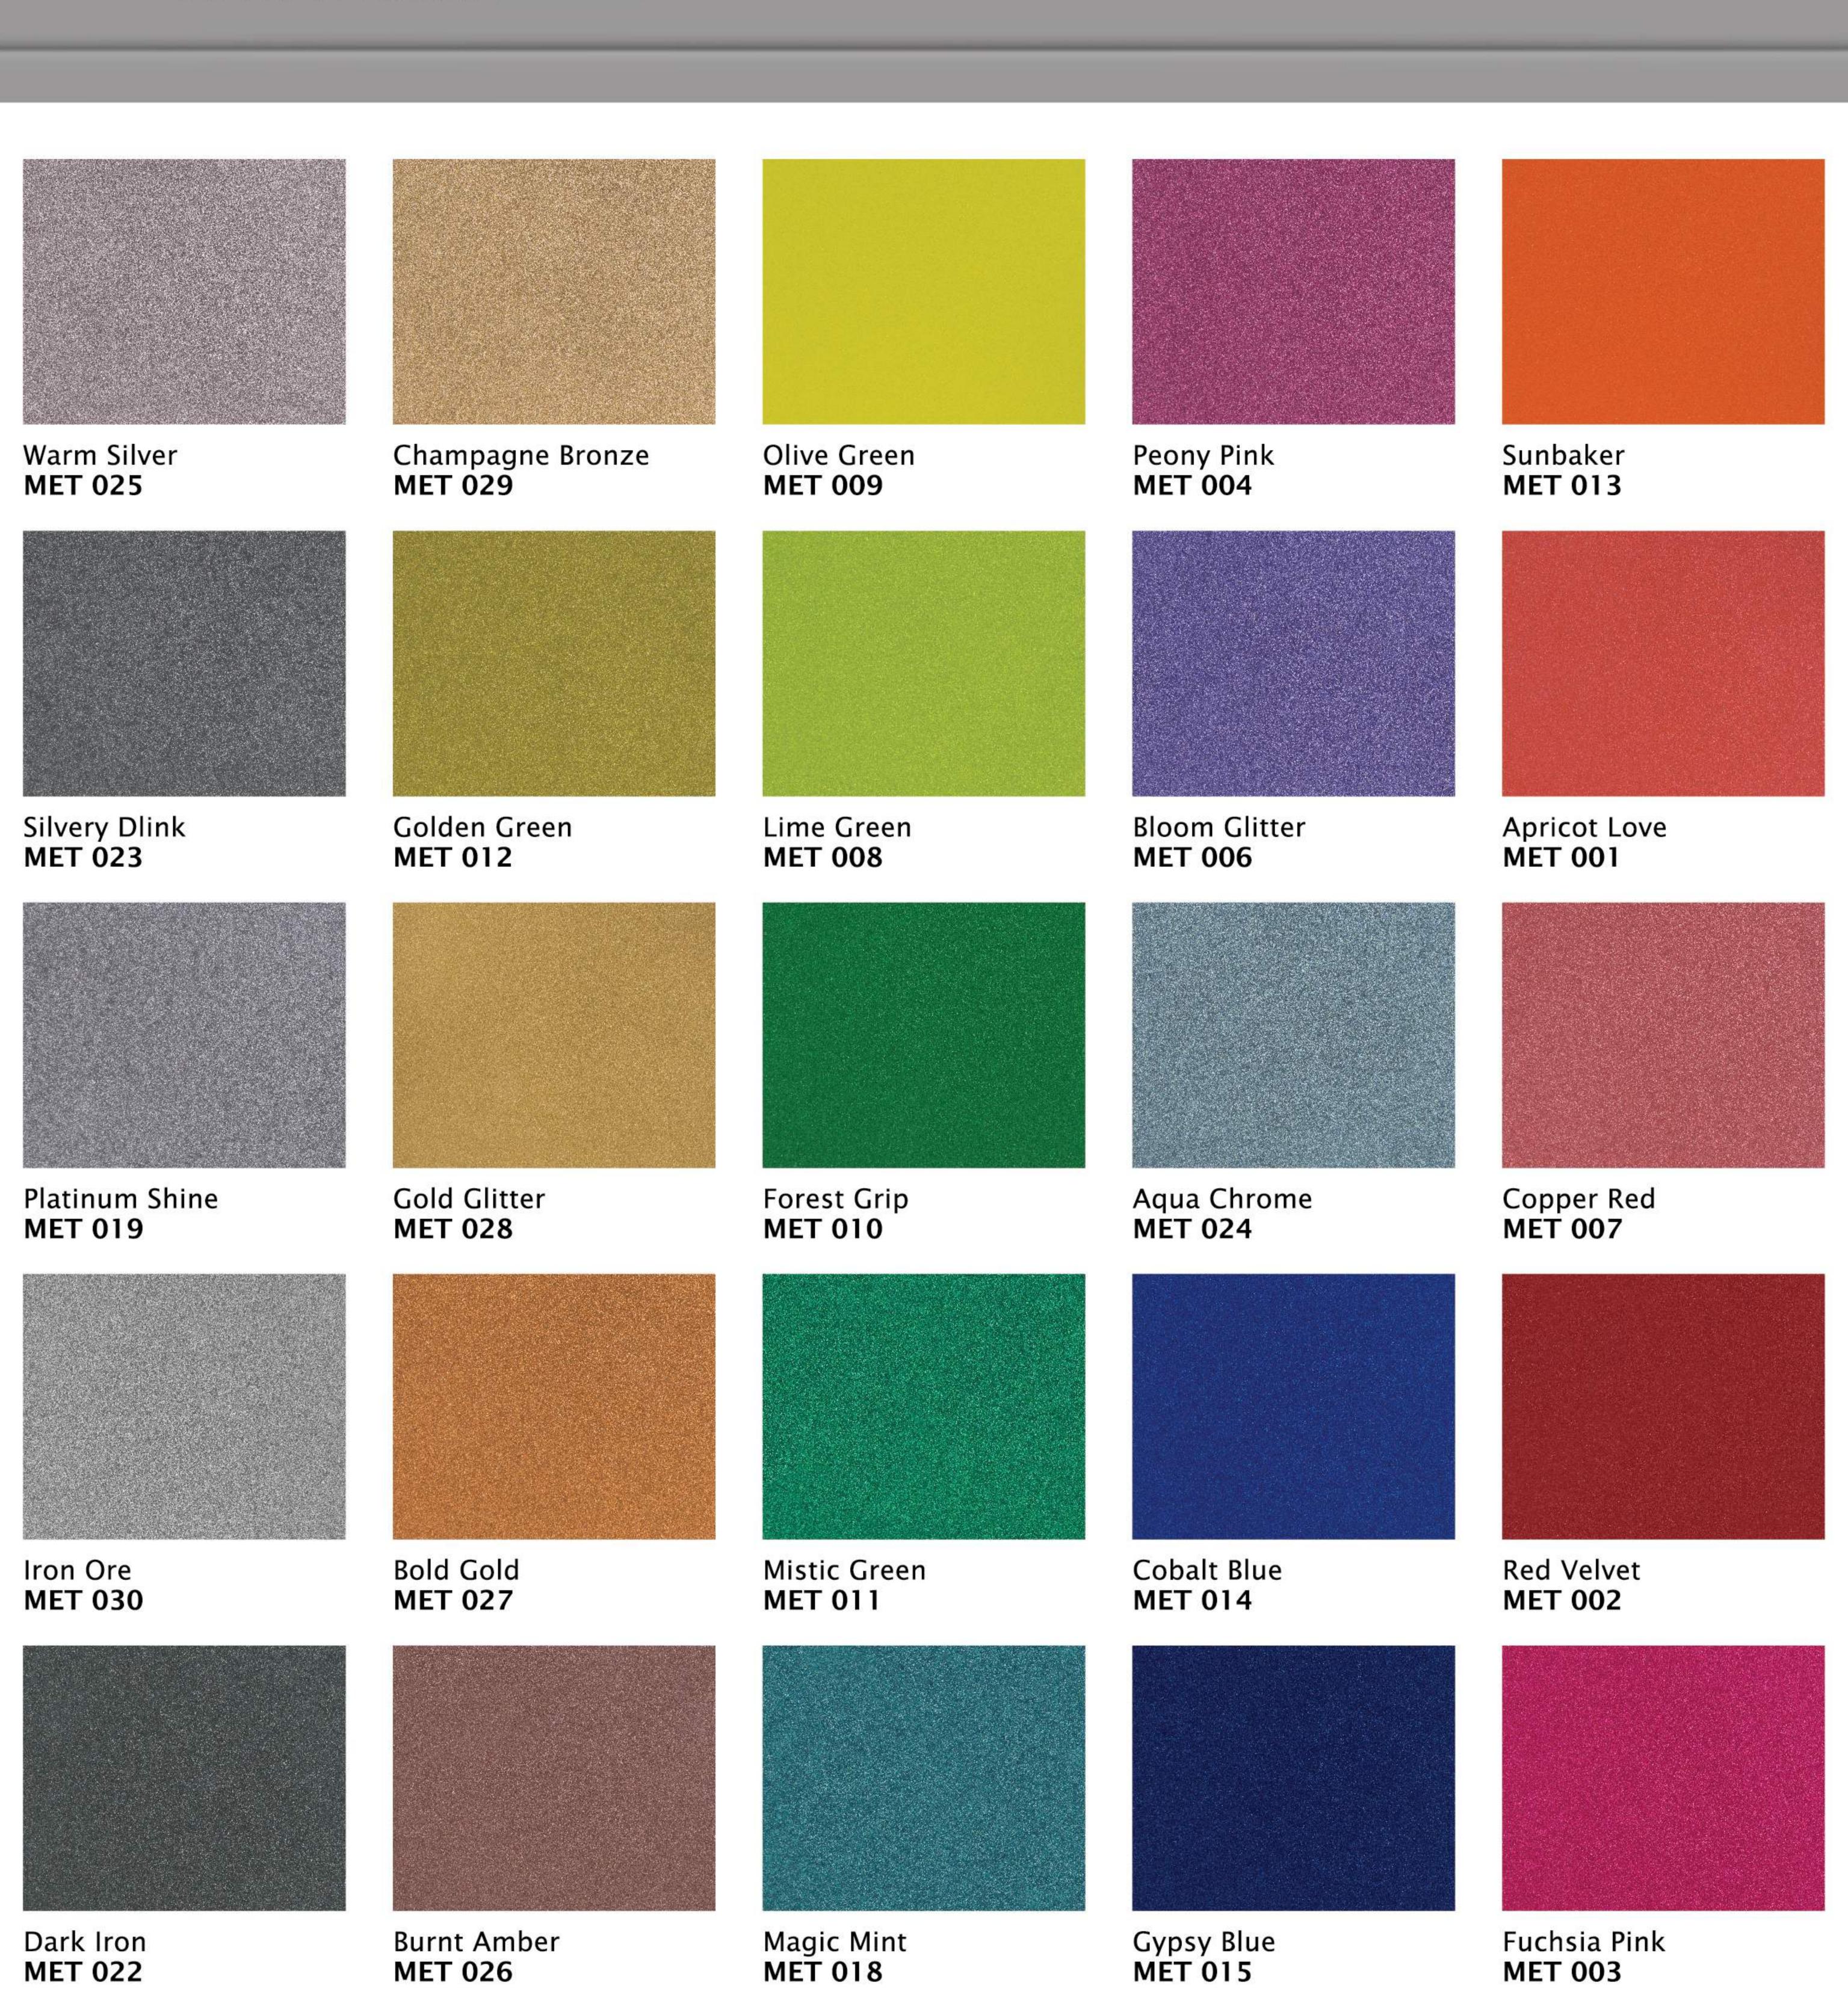

Smooth metallic finish

Easy application by brush / roller

For masonry wall, wood & metal

Lavender Shine

**MET 005** 

Colour Creations®

Moonlight Green

**MET 016** 

Sparkle Teal

MET 017

Sandy Brown

MET 020

**Ebon Black** 

**MET 021** 