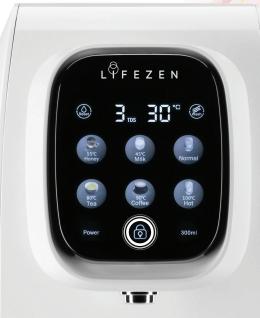

## **User Friendly Touch Panel**

A variety of controls and information at your fingertips.

Child Safety Lock

Keeps your children safe from accidental hot water dispensing.

You Deserve Clean, Healthy Water