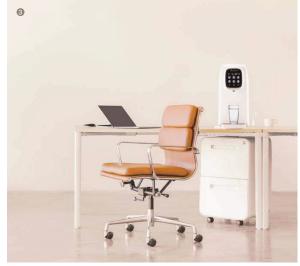

skills needed. Just turn on and use.







Simplicity at its best

## **Ultra-Portable Design**

The slim design makes it easy to move around, allows you to place Lifezen Water Purifier wherever you need it to be.



No repeated boiling or heating

#### **Instant Hot Water**

Instant water heating function allows you to enjoy hot water in just 3 seconds.





Effortless drinking experience

## **One-Touch 6 Temperatures**

One simple touch to enjoy clean water at your preferred temperature.

Smart design

## **User Friendly Touch Panel**

A variety of controls and information at your fingertips.

Child Safety Lock

Keeps your children safe from accidental hot water dispensing.





You Deserve Clean, Healthy Water









Customized For Your Lifestyle.

Living Room

Bedroom

Office







### FILTRATION BEYOND STANDARDS

Effectively removes sediments, limescale deposits, bacteria, heavy metals and bad odours.



#### Filter 1

Pre Activated
Carbon Filter
Filters out large
particulates such
as dust, rust, sand,
deposits, etc.

#### Filter 2

Reverse Osmosis Membrane Filters out small particulates up to 0.0001 microns.

#### Filter 3

Carbon Filter
Increases pH level, adds
essential minerals, reduces
odours, and improves the
taste of water.

Mineral-Rich Activated



Twist, pull, replace. Changing the filter is as easy as changing a battery.

# **TECHNICAL SPECIFICATIONS**

All you need to know.



| COLOR                     | White                                                                                           |
|---------------------------|---------------------