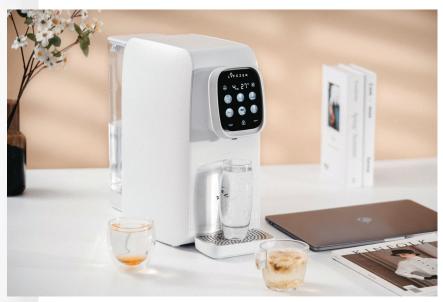

#### **Instant Hot Water**

Instant water heating function allows you to enjoy hot water in just 3 seconds.

Effortless drinking experience

## **One-Touch 6 Temperatures**

One simple touch to enjoy clean water at your preferred temperature.

Smart design

## **User Friendly Touch Panel**

A variety of controls and information at your fingertips.

Child Safety Lock

Keeps your children safe from accidental hot water dispensing.

You Deserve Clean, Healthy Water

Customized For Your Lifestyle.

Living Room

Bedroom

Office