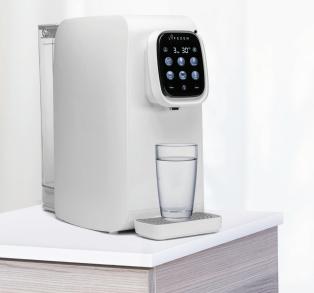

### **CORE FEATURES OF LIFEZEN WATER PURIFIER**

The only water purifier you ever need.

Plug-and-play design

### No Installation Required

No drilling. No piping. No technical skills needed. Just turn on and use.

Simplicity at its best

## **Ultra-Portable Design**

The slim design makes it easy to move around, allows you to place Lifezen Water Purifier wherever you need it to be.

No repeated boiling or heating

## **One-Touch 6 Temperatures**

One simple touch to enjoy clean water at your preferred temperature.

Smart design

## **User Friendly Touch Panel**

A variety of controls and information at your fingertips.

Child Safety Lock

Keeps your children safe from accidental hot water dispensing.

You Deserve Clean, Healthy Water