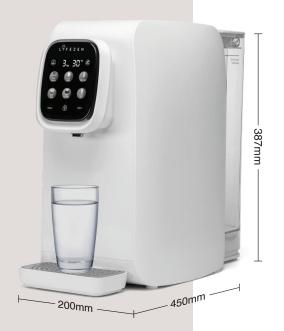

# **TECHNICAL SPECIFICATIONS**

All you need to know.

| COLOR                     | White                                                                                           |
|---------------------------|-------------------------------------------------------------------------------------------------|
| FILTRATION METHOD         | Reverse Osmosis                                                                                 |
| WATER FLOW RATE           | 7.8L/hr                                                                                         |
| RATED VOLTAGE             | 220V                                                                                            |
| FREQUENCY                 | 50Hz                                                                                            |
| RATED POWER               | 2200W                                                                                           |
| POWER CONSUMPTION         | 100W                                                                                            |
| RAW WATER TANK CAPACITY   | 3.0 Liters                                                                                      |
| WASTE WATER TANK CAPACITY | 1.0 Liters                                                                                      |
| FILTERS                   | Reverse Osmosis Membrane<br>Pre Activated Carbon Filter<br>Mineral-Rich Activated Carbon Filter |
| DIMENSION (W x D x H)     | 200 x 450 x 387 mm                                                                              |
| NET WEIGHT                | 7.3 kg                                                                                          |
|                           |                                                                                                 |