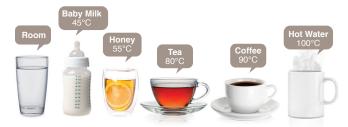

## **One-Touch 6 Temperatures**

One simple touch to enjoy clean water at your preferred temperature.

Smart design