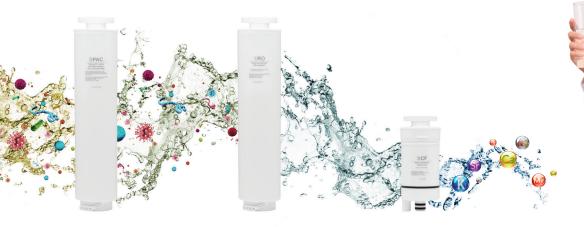

### FILTRATION BEYOND STANDARDS

Effectively removes sediments, limescale deposits, bacteria, heavy metals and bad odours.

#### Filter 1

Pre Activated
Carbon Filter
Filters out large
particulates such
as dust, rust, sand,
deposits, etc.

#### Filter 2

Reverse Osmosis Membrane Filters out small particulates up to 0.0001 microns.

#### Filter 3

Carbon Filter
Increases pH level, adds
essential minerals, reduces
odours, and improves the
taste of water.

Mineral-Rich Activated

Twist, pull, replace. Changing the filter is as easy as changing a battery.