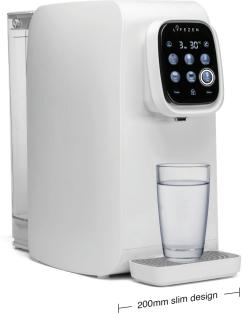

## **Ultra-Portable Design**

The slim design makes it easy to move around, allows you to place Lifezen Water Purifier wherever you need it to be.

No repeated boiling or heating