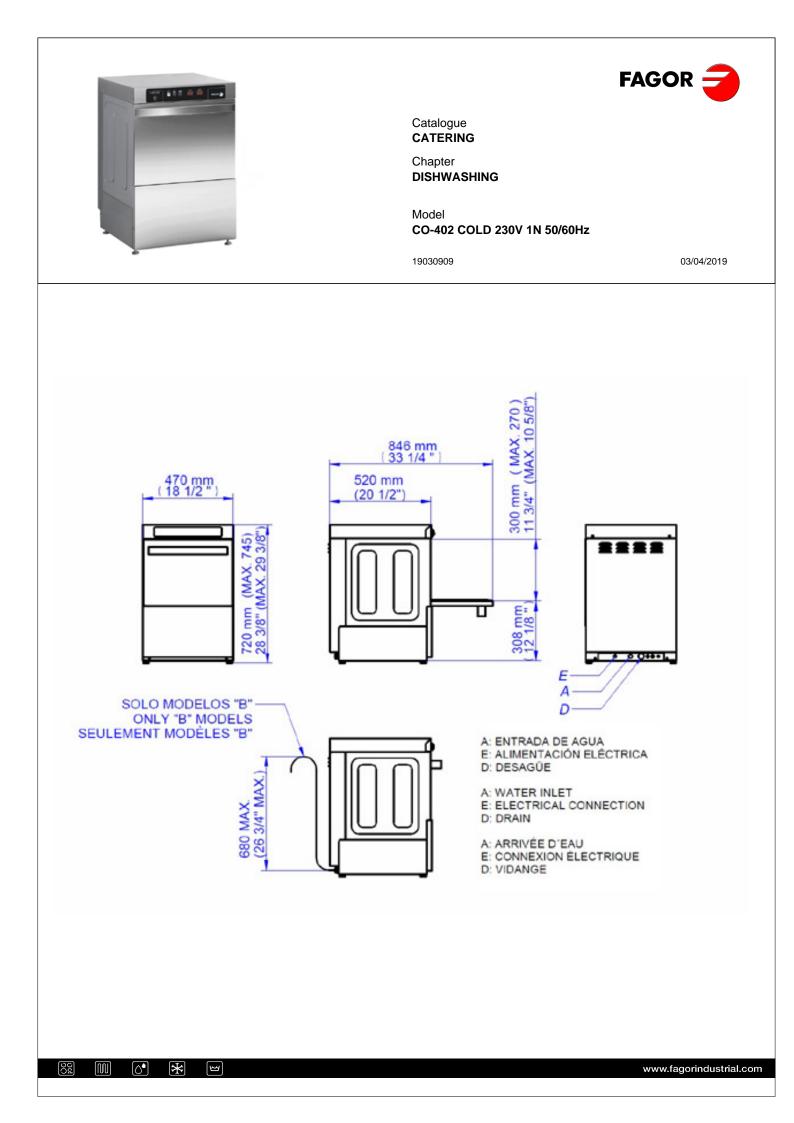

## Model

1

CO-402 COLD 230V 1N 50/60Hz

19030909

03/04/2019

| CO-402 COLD DISHWASHER                                                                                                                                                                                                                                                                                                                                                                                                                                                                                                                                                                                                                                                                                                                                                                                                                                                                                                                                                                                                                                                                                                                                                |                                                                                                                          |                      |                      |                                                                                  | ∱Ζ                                                                                                       |
|-----------------------------------------------------------------------------------------------------------------------------------------------------------------------------------------------------------------------------------------------------------------------------------------------------------------------------------------------------------------------------------------------------------------------------------------------------------------------------------------------------------------------------------------------------------------------------------------------------------------------------------------------------------------------------------------------------------------------------------------------------------------------------------------------------------------------------------------------------------------------------------------------------------------------------------------------------------------------------------------------------------------------------------------------------------------------------------------------------------------------------------------------------------------------|--------------------------------------------------------------------------------------------------------------------------|----------------------|----------------------|----------------------------------------------------------------------------------|----------------------------------------------------------------------------------------------------------|
| - Front-loading glass washers - EVO Generation                                                                                                                                                                                                                                                                                                                                                                                                                                                                                                                                                                                                                                                                                                                                                                                                                                                                                                                                                                                                                                                                                                                        | DIMENSIONS                                                                                                               |                      |                      |                                                                                  | ×                                                                                                        |
| <ul> <li>Front-loading glass washers - EVO Generation</li> <li>Constructed in stainless steel.</li> <li>Door with double wall.</li> <li>Double rotating wash and rinse system, top and bottom, in stainless steel.</li> <li>Rounded tank to facilitate washing and drainage.</li> <li>Stainless steel armoured heating elements in the wash tank and rinse boiler.</li> <li>Thermostatic control of temperatures (wash, 60°C, and rinse, 90°C).</li> <li>Safety thermostat</li> <li>Rinse aid doser incorporated.</li> <li>Fitted with non-return valve.</li> <li>260 W wash pump</li> <li>Water consumption per 2.2 litre cycle.</li> <li>Magnetic safety stop switch in door opening.</li> <li>Model for 400 x 400 mm baskets.</li> <li>Model with electronic control and thermostop. 90" - 120" – 180" wash cycles and maximum production of 40 baskets/hour.</li> <li>Useful internal height of 270 mm.</li> <li>Tank with volume of 15 litres, with 2.8 kW heating element.</li> <li>Tank with volume of 4 litres, with 2.8 kW heating element.</li> <li>IPX4 anti-humidity protection.</li> <li>Manual push button for final cold rinse (COLD Model)</li> </ul> | DIMENSIONS X Width Y Depth Z Height Net Weight Net volume ELECTRICITY TECH Electric power Heating power Voltage Amperage | 720<br>35,0<br>0,176 | mm<br>mm<br>kg<br>m3 | X Gross width<br>Y Gross depth<br>Z Gross height<br>Gross Weight<br>Gross volume | 530 mm<br>680 mm<br>890 mm<br>42,0 kg<br>0,321 m3<br>3,060 kW<br>2,80 kW<br>2,80 kW<br>230V - 1N<br>13,3 |
|                                                                                                                                                                                                                                                                                                                                                                                                                                                                                                                                                                                                                                                                                                                                                                                                                                                                                                                                                                                                                                                                                                                                                                       | Electric frequency                                                                                                       |                      |                      |                                                                                  | 50/60Hz                                                                                                  |
|                                                                                                                                                                                                                                                                                                                                                                                                                                                                                                                                                                                                                                                                                                                                                                                                                                                                                                                                                                                                                                                                                                                                                                       | WATER TECHNICAL SPECIFICATIONS                                                                                           |                      |                      |                                                                                  |                                                                                                          |
|                                                                                                                                                                                                                                                                                                                                                                                                                                                                                                                                                                                                                                                                                                                                                                                                                                                                                                                                                                                                                                                                                                                                                                       | Pressure H2O: 2                                                                                                          |                      |                      |                                                                                  | 00-400kPa(2-4bar)                                                                                        |
|                                                                                                                                                                                                                                                                                                                                                                                                                                                                                                                                                                                                                                                                                                                                                                                                                                                                                                                                                                                                                                                                                                                                                                       | Water max consumption                                                                                                    |                      |                      |                                                                                  | 50,00 L/h                                                                                                |
|                                                                                                                                                                                                                                                                                                                                                                                                                                                                                                                                                                                                                                                                                                                                                                                                                                                                                                                                                                                                                                                                                                                                                                       | CONNECTIONS TECHNICAL SPECIFICATIONS                                                                                     |                      |                      |                                                                                  |                                                                                                          |
|                                                                                                                                                                                                                                                                                                                                                                                                                                                                                                                                                                                                                                                                                                                                                                                                                                                                                                                                                                                                                                                                                                                                                                       | Single-phase 230V wiring                                                                                                 |                      |                      | 2X2,5+T - 20 A                                                                   |                                                                                                          |
|                                                                                                                                                                                                                                                                                                                                                                                                                                                                                                                                                                                                                                                                                                                                                                                                                                                                                                                                                                                                                                                                                                                                                                       | Hot softened water diameter                                                                                              |                      |                      |                                                                                  | 3/4"                                                                                                     |
|                                                                                                                                                                                                                                                                                                                                                                                                                                                                                                                                                                                                                                                                                                                                                                                                                                                                                                                                                                                                                                                                                                                                                                       | Drain 1 diameter 2"                                                                                                      |                      |                      |                                                                                  |                                                                                                          |
|                                                                                                                                                                                                                                                                                                                                                                                                                                                                                                                                                                                                                                                                                                                                                                                                                                                                                                                                                                                                                                                                                                                                                                       |                                                                                                                          |                      |                      |                                                                                  |                                                                                                          |
|                                                                                                                                                                                                                                                                                                                                                                                                                                                                                                                                                                                                                                                                                                                                                                                                                                                                                                                                                                                                                                                                                                                                                                       | OTHERS                                                                                                                   |                      |                      |                                                                                  |                                                                                                          |