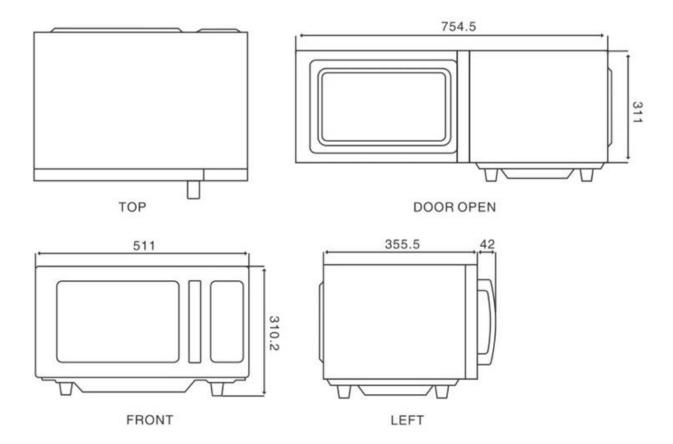

## Model: MICRO-1025

| Reference               | 19066897         |
|-------------------------|------------------|
| Capacity (liters)       | 25               |
| Power (W)               | 1000             |
| Description             | Single magnetron |
| Total measurements (mm) | 515 x 431 x 311  |
| Chamber dimensions (mm) | 327 x 346 x 200  |

Cooking and Ovens - Professional microwave oven - Professional microwave oven MICRO-1025

| ELECTRICITY TECHNICAL SPECIFICATIONS |       |
|--------------------------------------|-------|
| Electric frequency:                  | 50Hz  |
| Electric power (KW):                 | 1.550 |
| Phases:                              | 1N    |
| Voltage:                             | 230V  |
| PRODUCT SPECIFICATIONS               |       |
| Depth (mm):                          | 431   |
| Gross Depth (mm):                    | 478   |
| Gross High (mm):                     | 380   |
| Gross weight (kg):                   | 16,6  |
| Gross Width (mm):                    | 581   |
| High (mm):                           | 311   |
| Width (mm):                          | 515   |
|                                      |       |