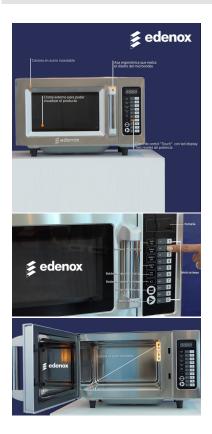

## **General features**

- The new range of edenox microwave ovens can cook basically anything from bread to meat, defrost or quickly heat any type of food you want. They heat and cook small portions of food quickly and are more powerful and resistant than domestic microwave ovens and designed under the regulations of professional use equipment.
- The differences with respect to domestic microwaves are that the cooking system is of greater power located in the upper and lower part of the microwave, with greater capacity, cooking memories and keypad for the usual menus. Self diagnosis and 3
- Due to its professional use, durability is ensured by its stainless steel finishes, easy to clean without any corners, and with components ready to be used hundreds of times a day.
- Regardless of the cooking time or power used.

  The locking system is tested to ensure high daily use cycles, as well as the internal lighting system. Durability is guaranteed.
- All chamber components in stainless steel.
- Ergonomic handle, which enhances the microwave design.
- Touch" control panel with led display, three power levels.
- External glass to visualize the product.
- Air filter. (model 1834) Stainless steel chamber.
- The 34 liters model allows the microwaves to be reassembled.