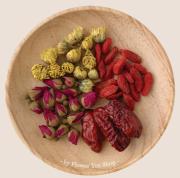

## BEAUTEA ANTIOXIDANT

French Rose, Red Dates, Chrysanthemum, Wolfberry

A beauty blend rich in antioxidant properties.

DAY 3

HEALTHTEA REGENMIND

Chrysanthemum, Peppermint, Wolfberry

This refreshing pairing of Chrysanthemum & peppermint helps regenerating your body.