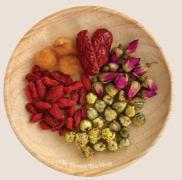

## BEAUTEA ANTIOXIDANT

French Rose, Red Dates, Chrysanthemum, Wolfberry

A beauty blend rich in antioxidant properties.

DAY 3

HEALTHTEA REGENMIND

Chrysanthemum, Peppermint, Wolfberry

This refreshing pairing of Chrysanthemum & peppermint helps regenerating your body.