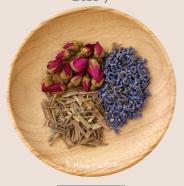

## BEAUTEA GLOWY

French Rose, Chrysanthemum, Wolfberry, Dried Longan, Red Dates

A fragrant combination that enhance your skin health and gives it a natural glow.

DAY 7

PEACE

French Rose, Lavender, Lemongrass

A cup of PEACE and you will feel relief after a long day.