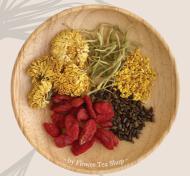

## HEALTHTEA INVIGORATING

Chrysanthemum, Jasmine, Wolfberry

Feeling tired every morning? Try the Chrysanthemum & Wolfberry pairing with a light fragrance of Jasmine!

DAY 2