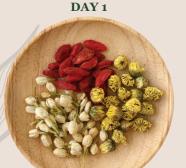

## HEALTHTEA INVIGORATING

Chrysanthemum, Jasmine, Wolfberry

Feeling tired every morning? Try the Chrysanthemum & Wolfberry pairing with a light fragrance of Jasmine!

DAY 2