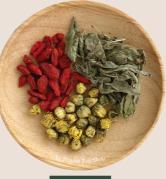

## HEALTHTEA LIVER TONIC

Chrysanthemum, Wolfberry, Honey Suckle Flower, Osmanthus, Cassia Seed

A natural mix of tea that relieve your overloaded liver.

DAY 6