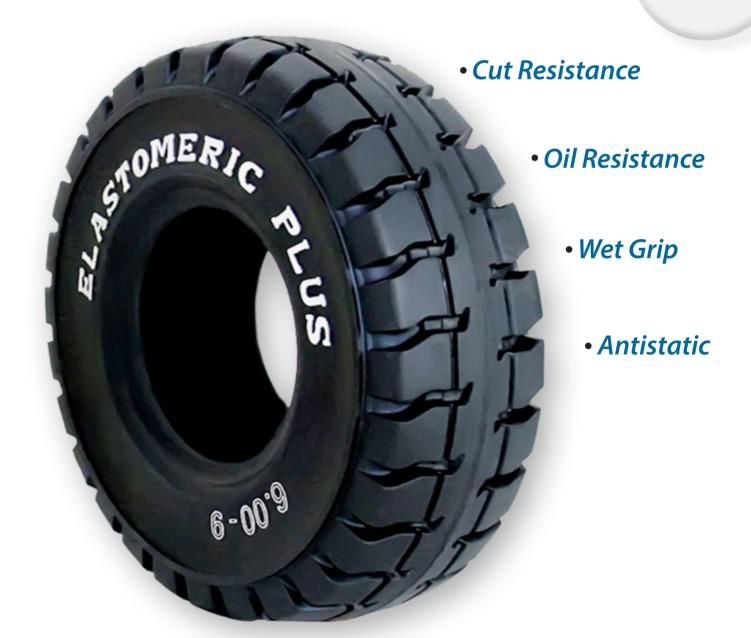

# **Special Compounds**

## **CUT and TEAR RESISTANCE**

Prevents chunking and chipping Resistant to Metal and Glass debris Longer life on rough floor conditions

## OIL RESISTANCE

Better performance in oil contaminated work environments

#### WET GRIP

Developed for better grip and stability on wet and slippery floors

#### ANTISTATIC

Safely conducts static electricity to the floor Suitable for high fire risk and explosive handling vehicles