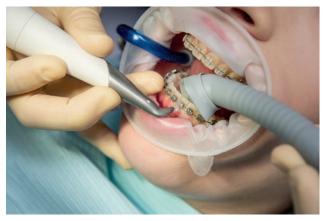

## EASY TO HANDLE, VERSATILE, WITH RADIANCE.

The powder jet handpiece\* MyLunos® offers simple, powerful and ergonomic assistance when you need to remove discolouration, deposits and biofilms. Depending on the nozzle it is ready for either supragingival or subgingival application. The detachable powder chamber is quick and easy to change, leaving you free to always use exactly the right powder for the purpose. The unit follows our strictly systematic approach – from preparation and use during treatment to reprocessing. MyLunos® offers great flexibility and efficiency because it has been conceived as a system.

## SUPRAGINGIVAL AND SUBGINGIVAL TREATMENT

One for all – the MyLunos® powder jet handpiece offers great freedom in terms of treatment. Whether for supragingival removal of discolouration or subgingival cleaning of root and implant surfaces – smooth, uninterrupted treatment processes are made possible by quickly swapping the two nozzles.