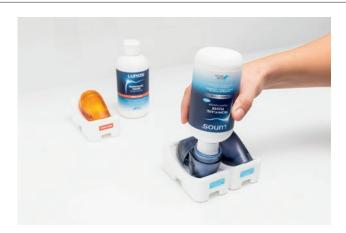

## PREPARING THE CONTAINERS

The safe valve closure allows the containers to be filled in advance. In the process, the clever storage trays enable flexible filling and storage. The containers are available in four different colours. Each of the colours is used to clearly represent one of the four variants of Lunos® Prophy Powders.

## FAST REPLACEMENT: POWDER CHAMBER WITH TRAY

The powder containers can be quickly filled and reprocessed, thereby also allowing rapid powder changes even during treatments. The powder chamber trays round off the Lunos® system. They offer well-designed, ergonomic working – from filling to storage of the containers.