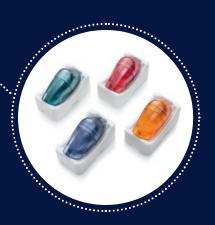

## PREPARING THE CONTAINERS

The safe valve closure allows the containers to be filled in advance. In the process, the clever storage trays enable flexible filling and storage. The containers are available in four different colours. Each of the colours is used to clearly represent one of the four variants of Lunos® Prophy Powders.

## FAST REPLACEMENT: POWDER CHAMBER WITH TRAY

The powder containers can be quickly filled and reprocessed, thereby also allowing rapid powder changes even during treatments. The powder chamber trays round off the Lunos® system. They offer well-designed, ergonomic working – from filling to storage of the containers.