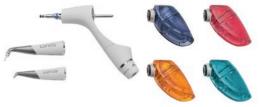

### **EXCHANGEABLE CHAMBER PRINCIPLE**

Particularly easy to change with the bayonet catch – even during treatment. Work interruptions or loss of power due to a low fill level are thus ruled out. Different powders can also be used to suit requirements.

## PREPARING THE CONTAINERS

The safe valve closure allows the containers to be filled in advance. In the process, the clever storage trays enable flexible filling and storage. The containers are available in four different colours. Each of the colours is used to clearly represent one of the four variants of Lunos® Prophy Powders.