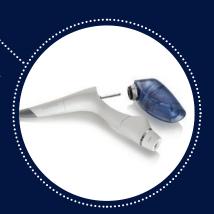

### **EXCHANGEABLE CHAMBER PRINCIPLE**

Particularly easy to change with the bayonet catch – even during treatment. Work interruptions or loss of power due to a low fill level are thus ruled out. Different powders can also be used to suit requirements.

## FAST REPLACEMENT: POWDER CHAMBER WITH TRAY

The powder containers can be quickly filled and reprocessed, thereby also allowing rapid powder changes even during treatments. The powder chamber trays round off the Lunos® system. They offer well-designed, ergonomic working – from filling to storage of the containers.