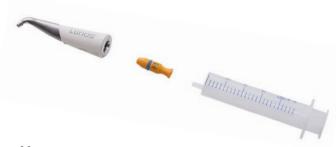

## EASY TO HANDLE, VERSATILE, WITH RADIANCE.

The powder jet handpiece\* MyLunos® offers simple, powerful and ergonomic assistance when you need to remove discolouration, deposits and biofilms. Depending on the nozzle it is ready for either supragingival or subgingival application. The detachable powder chamber is quick and easy to change, leaving you free to always use exactly the right powder for the purpose. The unit follows our strictly systematic approach – from preparation and use during treatment to reprocessing. MyLunos® offers great flexibility and efficiency because it has been conceived as a system.

### **EXCHANGEABLE CHAMBER PRINCIPLE**

Particularly easy to change with the bayonet catch – even during treatment. Work interruptions or loss of power due to a low fill level are thus ruled out. Different powders can also be used to suit requirements.