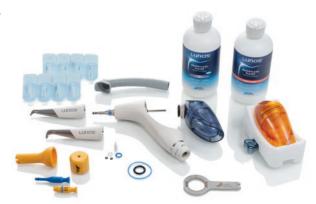

### **MYLUNOS® SET PRO\***

For gentle and effective removal of supra- and subgingigval deposits.

#### **Contents:**

- MyLunos® powder jet unit including Supra nozzle
- Perio nozzle
- 8 Perio tips
- 2 powder containers with tray
- Lunos® Prophy Powder Gentle Clean and Perio Combi
- O-ring set
- Prophylaxis cannula
- · Adapter set for manual and automatic reprocessing