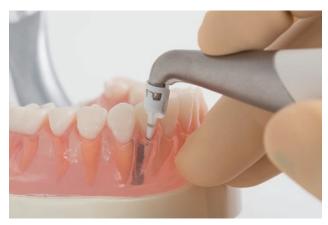

MyLunos® gets ready for subgingival applications.

The Perio tip is particularly narrow and flexible. With a working length of 11.7 mm, it even provides access into deep pockets > 8 mm.

The uniformly wide jet cone, which is generated from one single nozzle opening, enables the effective removal of biofilm.

## FOR SUBGINGIVAL TREATMENT The Perio tip is delivered in sterile packaged and can be safely disposed of after application.