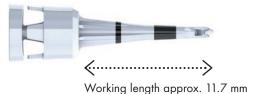

## MYLUNOS® PERIO NOZZLE – POWERFUL AND COMPATIBLE.

The depth marks match the WHO probe. The Perio tip therefore provides safety in deep cleaning.

The best you can do with a premium product is to enhance its already-outstanding features.

MyLunos® gets ready for subgingival applications.

The Perio tip is particularly narrow and flexible. With a working length of 11.7 mm, it even provides access into deep pockets > 8 mm.

The uniformly wide jet cone, which is generated from one single nozzle opening, enables the effective removal of biofilm.

## FOR SUBGINGIVAL TREATMENT The Perio tip is delivered in sterile packaged and can be safely disposed of after application.