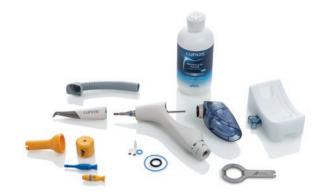

### **MYLUNOS® SET SUPRA\***

For gentle and effective removal of supragingival discolouration.

#### Contents

- MyLunos® powder jet unit including Supra nozzle
- Powder container in blue with tray
- Lunos® Prophy Powder Gentle Clean
- O-ring set
- Prophylaxis cannula
- Adapter set for manual and automatic reprocessing