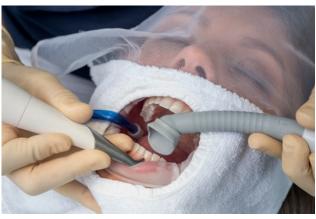

## MYLUNOS® PERIO NOZZLE – POWERFUL AND COMPATIBLE.

The depth marks match the WHO probe. The Perio tip therefore provides safety in deep cleaning.

The best you can do with a premium product is to enhance its already-outstanding features.

MyLunos® gets ready for subgingival applications.

The Perio tip is particularly narrow and flexible. With a working length of 11.7 mm, it even provides access into deep pockets > 8 mm.

The uniformly wide jet cone, which is generated from one single nozzle opening, enables the effective removal of biofilm.

## FOR SUBGINGIVAL TREATMENT The Perio tip is delivered in sterile packaged and can be safely disposed of after application.