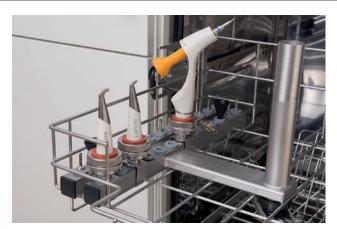

## HANDPIECE AND INDIVIDUAL PARTS CAN BE REPROCESSED FULLY AUTOMATICALLY

The reprocessable components of the handpiece are made of temperature-resistant plastic and can therefore be thermodisinfected and autoclaved.

## MANY OPTIONS FOR REPROCESSING

MyLunos® handpieces, powder chambers and nozzles, including all inner lumens, can be manually or automatically processed for the next use via fully-validated processing in an ultrasonic bath, small steam steriliser, thermal disinfector or disinfection bath.

## FAST REPLACEMENT: POWDER CHAMBER WITH TRAY

The powder containers can be quickly filled and reprocessed, thereby also allowing rapid powder changes even during treatments. The powder chamber trays round off the Lunos® system. They offer well-designed, ergonomic working – from filling to storage of the containers.