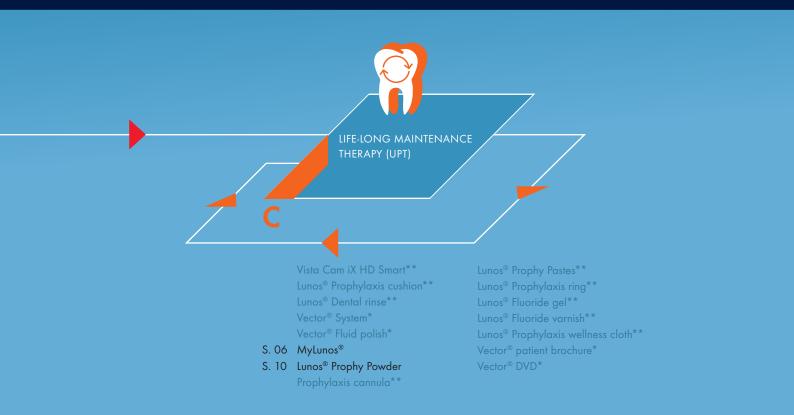

## **PREVENTION PROCESS** PREPARATORY MEASURES REMOVAL OF SUBGINGIVAL DIAGNOSTICS CONSULTING AND SUPRAGINGIVAL REMOTIVATION INSTRUCTION DEPOSITS 02 03 THERAPY PROCESS PAR THERAPY INITIAL THERAPY

The building blocks of the system use digital imaging for diagnosis and patient communication, as well as the equipment and consumables that form part of professional prevention concepts and effective aids to increase patient comfort. All these things make the complete system from Dürr Dental efficient, gentle and effective – three features that are equally appreciated by dentists, practice personnel and patients.

Lunos® Prophy Pastes\*

Lunos® Prophylaxis ring\*`

Lunos® Fluoride ael\*\*

Lunos® Fluoride varnish\*\*

Lunos® Prophylaxis wellness cloth\*\*

Vector® patient brochure\*

Vector® DVD\*

Lunos® Prophylaxis cushion\*\*

unos® Dental rinse\*\*

Vector® System\*

Vector® Fluid polish\*

S. 06 MyLunos®

S. 10 Lunos® Prophy Powder

Prophylaxis cannula\*\*

unos® Prophylaxis wellness cloths

<sup>\*\*</sup> This product can be found in the Vector® brochure from Dürr Dental.

## S AT A GLANCE

S. 06 MyLunos®

S. 10 Lunos® Prophy Powder
Prophylaxis cannula\*\*
Lunos® Prophy Pastes\*\*
Lunos® Prophylaxis ring\*\*

Lunos® Fissure sealant\*\* Lunos® Fluoride gel\*\* Lunos® Fluoride varnish\*\* Lunos<sup>®</sup> Prophylaxis wellness cloth\*\* Lunos<sup>®</sup> Patient brochure\*\* VistaCam iX HD Smart\*\*