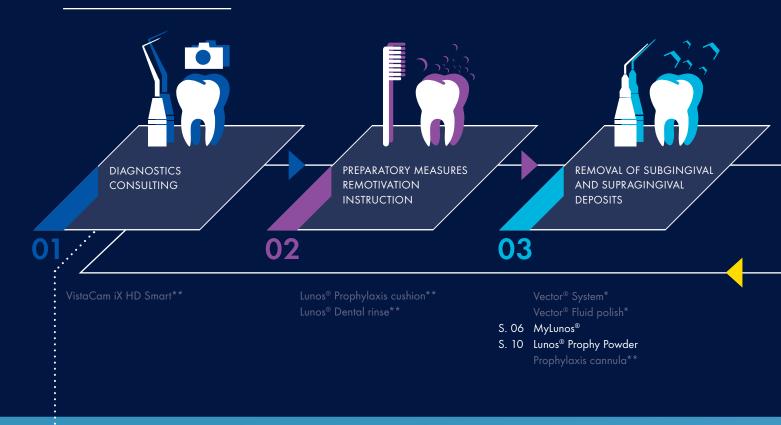

## **PREVENTION PROCESS** PREPARATORY MEASURES REMOVAL OF SUBGINGIVAL DIAGNOSTICS CONSULTING AND SUPRAGINGIVAL REMOTIVATION INSTRUCTION DEPOSITS 02 03 THERAPY PROCESS PAR THERAPY INITIAL THERAPY

The building blocks of the system use digital imaging for diagnosis and patient communication, as well as the equipment and consumables that form part of professional prevention concepts and effective aids to increase patient comfort. All these things make the complete system from Dürr Dental efficient, gentle and effective – three features that are equally appreciated by dentists, practice personnel and patients.

### **PREVENTION PROCESS**

VistaCam iX HD Smart\*\*
Lunos® Prophylaxis cushion\*\*
Lunos® Dental rinse\*\*
Vector® System\*
Vector® Fluid polich\*

S. 06 MyLunos®

S. 10 Lunos® Prophy Powder

Prophylaxis cannula\*\*