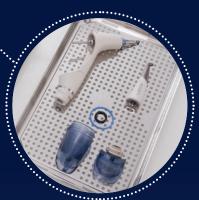

### **MYLUNOS® SET PRO\***

For gentle and effective removal of supra- and subgingigval deposits.

#### **Contents:**

- MyLunos® powder jet unit including Supra nozzle
- Perio nozzle
- 8 Perio tips
- 2 powder containers with tray
- Lunos® Prophy Powder Gentle Clean and Perio Combi
- O-ring set
- Prophylaxis cannula
- · Adapter set for manual and automatic reprocessing