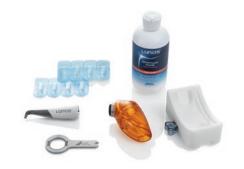

### **MYLUNOS® SET PRO\***

For gentle and effective removal of supra- and subgingigval deposits.

#### **Contents:**

- MyLunos® powder jet unit including Supra nozzle
- Perio nozzle
- 8 Perio tips
- 2 powder containers with tray
- Lunos® Prophy Powder Gentle Clean and Perio Combi
- O-ring set
- Prophylaxis cannula
- · Adapter set for manual and automatic reprocessing