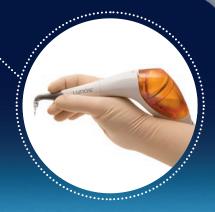

## EASY TO HANDLE, VERSATILE, WITH RADIANCE.

The powder jet handpiece\* MyLunos® offers simple, powerful and ergonomic assistance when you need to remove discolouration, deposits and biofilms. Depending on the nozzle it is ready for either supragingival or subgingival application. The detachable powder chamber is quick and easy to change, leaving you free to always use exactly the right powder for the purpose. The unit follows our strictly systematic approach – from preparation and use during treatment to reprocessing. MyLunos® offers great flexibility and efficiency because it has been conceived as a system.

#### PERFECT ERGONOMICS

There are many factors that help to optimise ergonomic design: weight, centre of gravity, material, form, feel, dimensions. MyLunos® takes all of these aspects into account. The surface is non-slip, and the form of the unit is perfectly matched to the shape of your hand. This means that MyLunos® offers perfect ergonomics – with all the available nozzles.