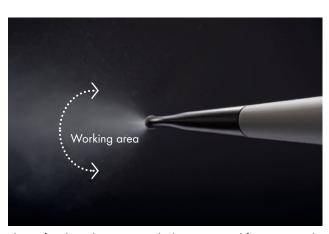

## FOR SUPRAGINGIVAL APPLICATIONS

The nozzle opening has an ideal opening angle and focuses the powder flow precisely on a large working area.

The Supra nozzle can be rotated through 360°. This means that all dental areas are easily accessible.