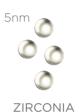

### REINFORCED FILLER STRUCTURE

VERY SMALL SPHERICAL SILICA AND ZIRCONIA PARTICLES ARE LINKED TOGETHER AND FUSED IN A REINFORCED STRUCTURE.

THIS IMPROVES THE INTERACTION AND CROSSLINKING BETWEEN THE FILLER SYSTEM AND THE RESIN MATRIX, RESULTING IN MORE EFFICIENT POLYMERISATION AND HIGHER STRENGTH.

AS A RESULT, YOU CAN RELY ON LONGER LASTING RESTORATIONS, MORE LIKELY TO RESIST CHIPPING AND FRACTURES