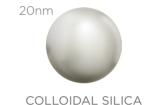

### REINFORCED FILLER STRUCTURE

VERY SMALL SPHERICAL SILICA AND ZIRCONIA PARTICLES ARE LINKED TOGETHER AND FUSED IN A REINFORCED STRUCTURE.

THIS IMPROVES THE INTERACTION AND CROSSLINKING BETWEEN THE FILLER SYSTEM AND THE RESIN MATRIX, RESULTING IN MORE EFFICIENT POLYMERISATION AND HIGHER STRENGTH.

AS A RESULT, YOU CAN RELY ON LONGER LASTING RESTORATIONS, MORE LIKELY TO RESIST CHIPPING AND FRACTURES