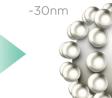

### REINFORCED FILLER STRUCTURE

VERY SMALL SPHERICAL SILICA AND ZIRCONIA PARTICLES ARE LINKED TOGETHER AND FUSED IN A REINFORCED STRUCTURE.

THIS IMPROVES THE INTERACTION AND CROSSLINKING BETWEEN THE FILLER SYSTEM AND THE RESIN MATRIX, RESULTING IN MORE EFFICIENT POLYMERISATION AND HIGHER STRENGTH.

AS A RESULT, YOU CAN RELY ON LONGER LASTING RESTORATIONS, MORE LIKELY TO RESIST CHIPPING AND FRACTURES