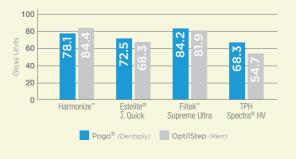

#### HIGH GLOSS AND CONSISTENT POLISH

THE PARTICLE SIZE AND STRUCTURE ALSO OFFER **EASIER** POLISHABILITY, AND, WHEN USED WITH OPTIISTEP POLISHER, HAVE DEMONSTRATED BETTER AND MORE CONSISTENT RESULTS THAN THE COMPETITION.3

MOREOVER, THEY ARE DESIGNED FOR SUPERIOR GLOSS RETENTION, EVEN WHEN COMPARED TO OTHER LEADING COMPOSITES.

3Study conducted at University of Alabama, 2016.