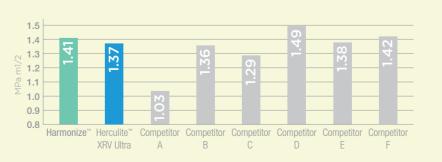

### PROVEN MECHANICAL STRENGTH

HARMONIZE DEMONSTRATES **SUPERIOR STRENGTH** TO OTHER COMPOSITES.

UK Harmonize SS non competitor indd 2