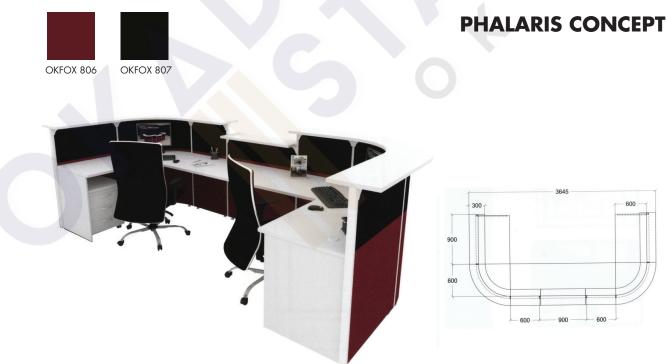

ounter makes a dramatic first impression. If you want a reception counter that fits in perfectly with the shape of your reception area, we are sure that you will find the perfect reception counter here, that can be arranged to suit your environment and for your budget.







### **OKS88 CARISA**

RECEPTION
BEECH OVER WHITE



A large curved Reception Counter featuring with matching Woodgrain lamination on the front and with decorative brushed silver finish aluminium bands on the front panel base and both sides.









# OKS99 REGENT RECEPTION

RECEPTION CHERRY OVER GREY

A Simple bold Reception Counter with silver trim linings on the counter front panel. This economies reception counter can be fitted with an optional high desk drawer pedestal or with an optional mobile pedestal.









#### **PISTIA CONCEPT**



OKPIS 16 - 1600(W) X 800(D) X 1200(H) OKPIS 19 - 1900(W) X 800(D) X 1200(H)





**PASSIFLORE CONCEPT** 

OKPAS 20 - 2000(W) X 1675(D) X 1050(H)







**PANICUM CONCEPT** 

OKPAN 18 -1800(W) X 1500(D) X 1150(H)







**PHACELIA CONCEPT**