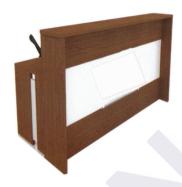

# OKS99 REGENT RECEPTION

RECEPTION CHERRY OVER GREY

A Simple bold Reception Counter with silver trim linings on the counter front panel. This economies reception counter can be fitted with an optional high desk drawer pedestal or with an optional mobile pedestal.