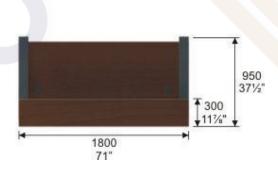

#### **PISTIA CONCEPT**

OKPIS 16 - 1600(W) X 800(D) X 1200(H) OKPIS 19 - 1900(W) X 800(D) X 1200(H)

**PASSIFLORE CONCEPT** 

OKPAS 20 - 2000(W) X 1675(D) X 1050(H)

**PANICUM CONCEPT** 

OKPAN 18 -1800(W) X 1500(D) X 1150(H)