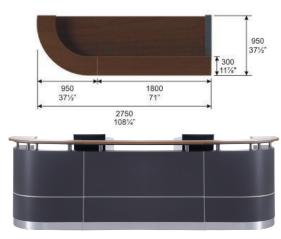

#### **OKS55 ORLANDO**

RECEPTION CHEERY OVER GREY

Orlando Reception Counter is designed to create the first impression and add style and practicality to your office space. Curved counter link module section flame for an attractive superbly constructed with silver trim linings and decorative brushed silver finish aluminium in grey