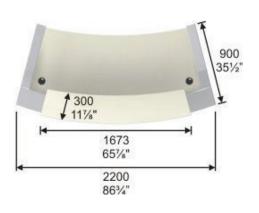

### **OKS88 CARISA**

RECEPTION
BEECH OVER WHITE

A large curved Reception Counter featuring with matching Woodgrain lamination on the front and with decorative brushed silver finish aluminium bands on the front panel base and both sides.