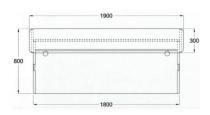

#### **PISTIA CONCEPT**

OKPIS 16 - 1600(W) X 800(D) X 1200(H) OKPIS 19 - 1900(W) X 800(D) X 1200(H)

**PASSIFLORE CONCEPT** 

OKPAS 20 - 2000(W) X 1675(D) X 1050(H)

**PANICUM CONCEPT** 

OKPAN 18 -1800(W) X 1500(D) X 1150(H)