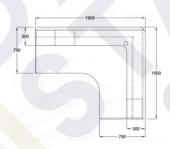

#### **PISTIA CONCEPT**

OKPIS 16 - 1600(W) X 800(D) X 1200(H) OKPIS 19 - 1900(W) X 800(D) X 1200(H)

**PASSIFLORE CONCEPT** 

OKPAS 20 - 2000(W) X 1675(D) X 1050(H)

**PANICUM CONCEPT** 

OKPAN 18 -1800(W) X 1500(D) X 1150(H)