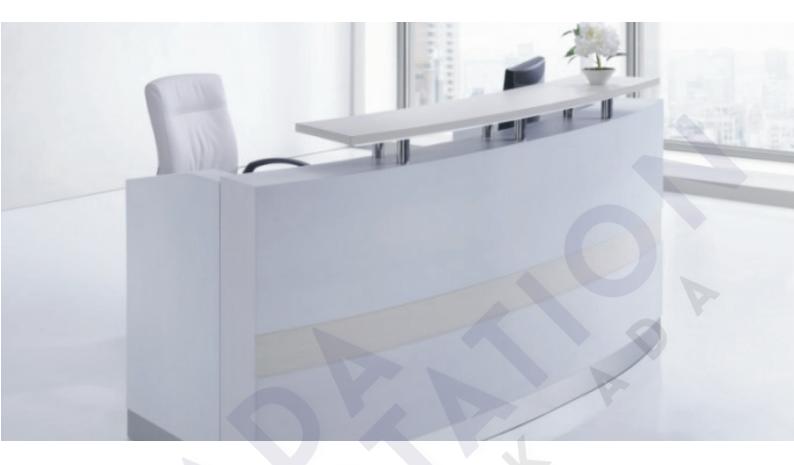

### **OKS88 CARISA**

RECEPTION
BEECH OVER WHITE

A large curved Reception Counter featuring with matching Woodgrain lamination on the front and with decorative brushed silver finish aluminium bands on the front panel base and both sides.