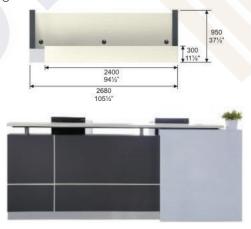

# OKS99 REGENT RECEPTION

RECEPTION CHERRY OVER GREY

A Simple bold Reception Counter with silver trim linings on the counter front panel. This economies reception counter can be fitted with an optional high desk drawer pedestal or with an optional mobile pedestal.