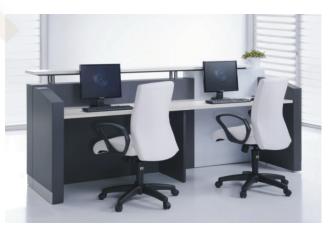

## **OKS11 GALAXY**

RECEPTION
BEECH OVER GREY

This Reception Counter that can be simultaneously used by 2 individuals. Our designs aim at getting the most out of your working space. An Under-Desk LCD monitor workstation provides the window for the computer based instruction while maintaining an open line of sight which resulted with a clear work surface.