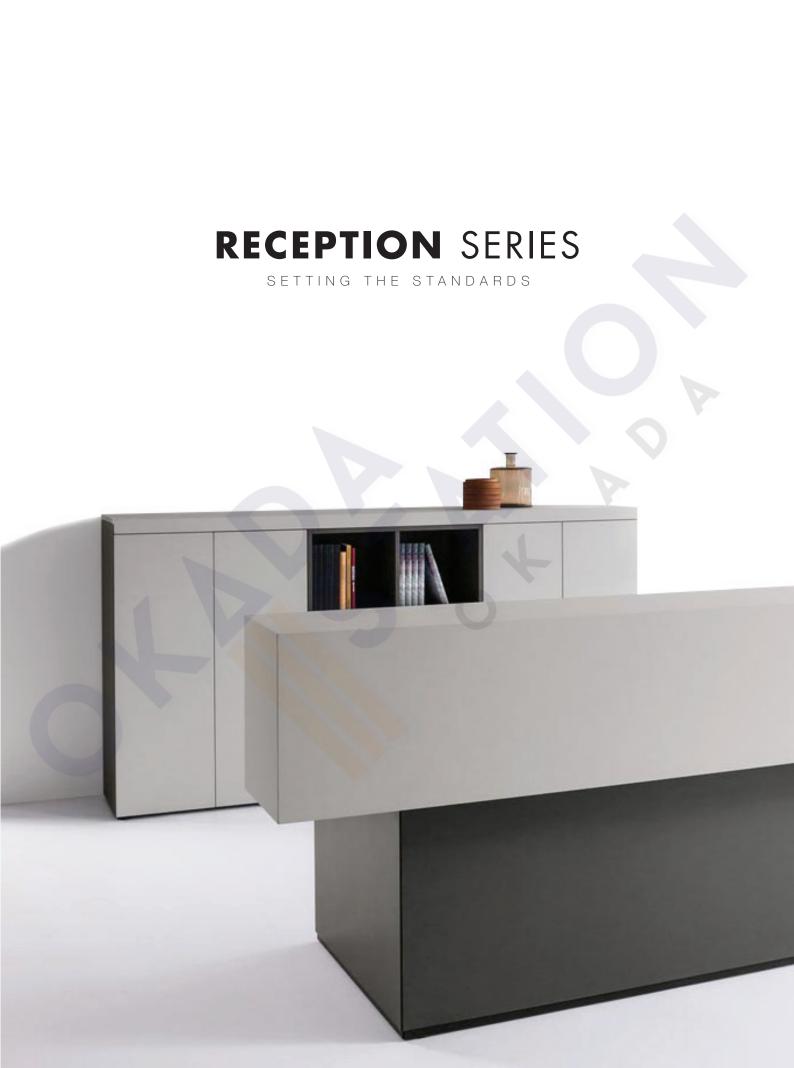

## **OKS11 GALAXY**

RECEPTION
BEECH OVER GREY

This Reception Counter that can be simultaneously used by 2 individuals. Our designs aim at getting the most out of your working space. An Under-Desk LCD monitor workstation provides the window for the computer based instruction while maintaining an open line of sight which resulted with a clear work surface.