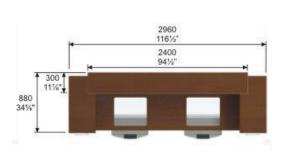

## **OKS11 GALAXY**

RECEPTION
BEECH OVER GREY

This Reception Counter that can be simultaneously used by 2 individuals. Our designs aim at getting the most out of your working space. An Under-Desk LCD monitor workstation provides the window for the computer based instruction while maintaining an open line of sight which resulted with a clear work surface.