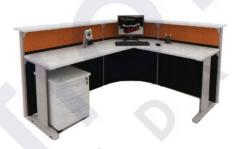

reception counter here, that can be arranged to suit your environment and for your budget.







### **OKS88 CARISA**

RECEPTION
BEECH OVER WHITE



A large curved Reception Counter featuring with matching Woodgrain lamination on the front and with decorative brushed silver finish aluminium bands on the front panel base and both sides.









# OKS99 REGENT RECEPTION

RECEPTION CHERRY OVER GREY

A Simple bold Reception Counter with silver trim linings on the counter front panel. This economies reception counter can be fitted with an optional high desk drawer pedestal or with an optional mobile pedestal.









#### **PISTIA CONCEPT**



OKPIS 16 - 1600(W) X 800(D) X 1200(H) OKPIS 19 - 1900(W) X 800(D) X 1200(H)





**PASSIFLORE CONCEPT** 

OKPAS 20 - 2000(W) X 1675(D) X 1050(H)







**PANICUM CONCEPT** 

OKPAN 18 -1800(W) X 1500(D) X 1150(H)







**PHACELIA CONCEPT**