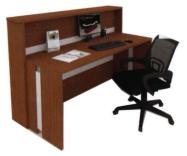

## **OKS11 GALAXY**

RECEPTION
BEECH OVER GREY

This Reception Counter that can be simultaneously used by 2 individuals. Our designs aim at getting the most out of your working space. An Under-Desk LCD monitor workstation provides the window for the computer based instruction while maintaining an open line of sight which resulted with a clear work surface.