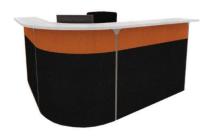

#### **OKS55 ORLANDO**

RECEPTION CHEERY OVER GREY

Orlando Reception Counter is designed to create the first impression and add style and practicality to your office space. Curved counter link module section flame for an attractive superbly constructed with silver trim linings and decorative brushed silver finish aluminium in grey