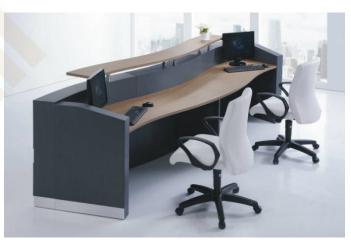

## **OKS11 GALAXY**

RECEPTION
BEECH OVER GREY

This Reception Counter that can be simultaneously used by 2 individuals. Our designs aim at getting the most out of your working space. An Under-Desk LCD monitor workstation provides the window for the computer based instruction while maintaining an open line of sight which resulted with a clear work surface.