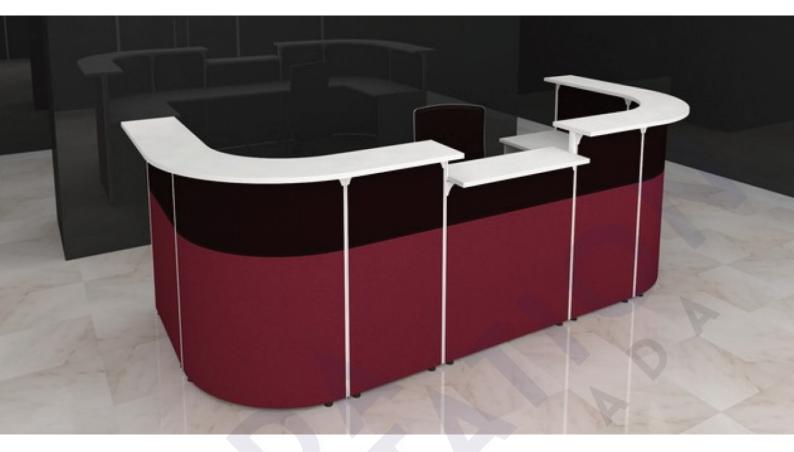

#### **OKS55 ORLANDO**

RECEPTION CHEERY OVER GREY

Orlando Reception Counter is designed to create the first impression and add style and practicality to your office space. Curved counter link module section flame for an attractive superbly constructed with silver trim linings and decorative brushed silver finish aluminium in grey