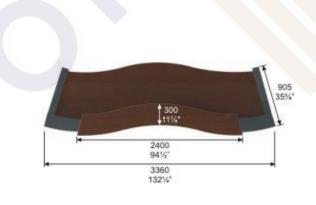

# OKS33 VICTORIA

RECEPTION CHERRY OVER GREY

The Victoria Reception Counter provides an elegant and luminescent feel, with its woodgrain wave front, with a measurement of 3360mm width for the larger reception area. Stylish front panels base with decorative brushed silver finish aluminium bands in grey finish.