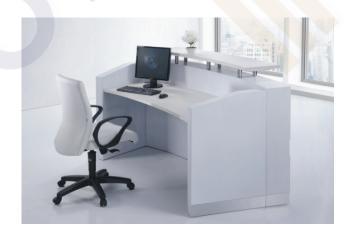

# OKS99 REGENT RECEPTION

RECEPTION CHERRY OVER GREY

A Simple bold Reception Counter with silver trim linings on the counter front panel. This economies reception counter can be fitted with an optional high desk drawer pedestal or with an optional mobile pedestal.