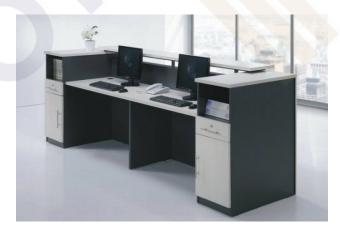

## **OKS11 GALAXY**

RECEPTION
BEECH OVER GREY

This Reception Counter that can be simultaneously used by 2 individuals. Our designs aim at getting the most out of your working space. An Under-Desk LCD monitor workstation provides the window for the computer based instruction while maintaining an open line of sight which resulted with a clear work surface.