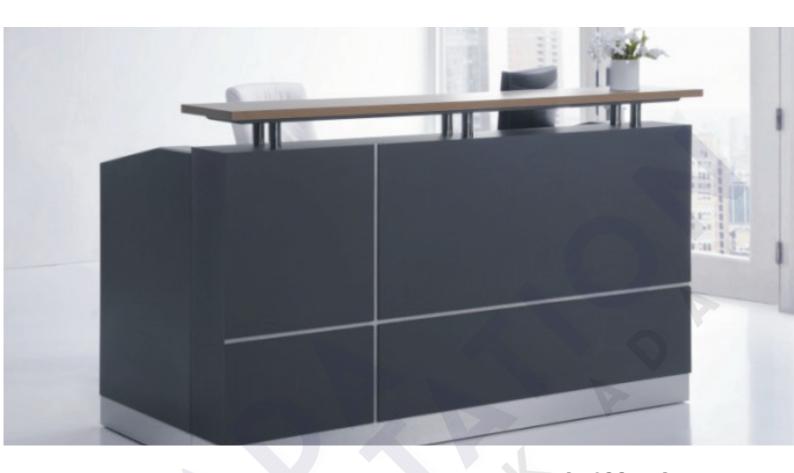

## **OKS11 GALAXY**

RECEPTION
BEECH OVER GREY

This Reception Counter that can be simultaneously used by 2 individuals. Our designs aim at getting the most out of your working space. An Under-Desk LCD monitor workstation provides the window for the computer based instruction while maintaining an open line of sight which resulted with a clear work surface.