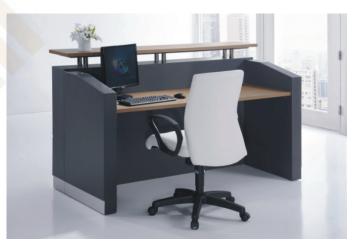

## **OKS11 GALAXY**

RECEPTION
BEECH OVER GREY

This Reception Counter that can be simultaneously used by 2 individuals. Our designs aim at getting the most out of your working space. An Under-Desk LCD monitor workstation provides the window for the computer based instruction while maintaining an open line of sight which resulted with a clear work surface.