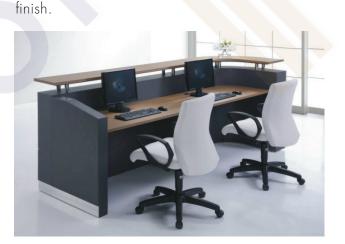

## **OKS11 GALAXY**

RECEPTION
BEECH OVER GREY

This Reception Counter that can be simultaneously used by 2 individuals. Our designs aim at getting the most out of your working space. An Under-Desk LCD monitor workstation provides the window for the computer based instruction while maintaining an open line of sight which resulted with a clear work surface.