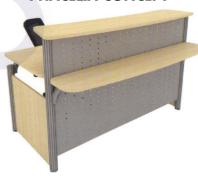

### **OKS88 CARISA**

RECEPTION
BEECH OVER WHITE



A large curved Reception Counter featuring with matching Woodgrain lamination on the front and with decorative brushed silver finish aluminium bands on the front panel base and both sides.









# OKS99 REGENT RECEPTION

RECEPTION CHERRY OVER GREY

A Simple bold Reception Counter with silver trim linings on the counter front panel. This economies reception counter can be fitted with an optional high desk drawer pedestal or with an optional mobile pedestal.









#### **PISTIA CONCEPT**



OKPIS 16 - 1600(W) X 800(D) X 1200(H) OKPIS 19 - 1900(W) X 800(D) X 1200(H)





**PASSIFLORE CONCEPT** 

OKPAS 20 - 2000(W) X 1675(D) X 1050(H)







**PANICUM CONCEPT** 

OKPAN 18 -1800(W) X 1500(D) X 1150(H)







**PHACELIA CONCEPT**