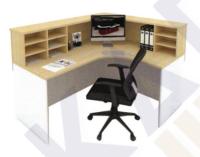

onment and for your budget.







### **OKS88 CARISA**

RECEPTION
BEECH OVER WHITE



A large curved Reception Counter featuring with matching Woodgrain lamination on the front and with decorative brushed silver finish aluminium bands on the front panel base and both sides.









# OKS99 REGENT RECEPTION

RECEPTION CHERRY OVER GREY

A Simple bold Reception Counter with silver trim linings on the counter front panel. This economies reception counter can be fitted with an optional high desk drawer pedestal or with an optional mobile pedestal.









#### **PISTIA CONCEPT**



OKPIS 16 - 1600(W) X 800(D) X 1200(H) OKPIS 19 - 1900(W) X 800(D) X 1200(H)





**PASSIFLORE CONCEPT** 

OKPAS 20 - 2000(W) X 1675(D) X 1050(H)







**PANICUM CONCEPT** 

OKPAN 18 -1800(W) X 1500(D) X 1150(H)







**PHACELIA CONCEPT**