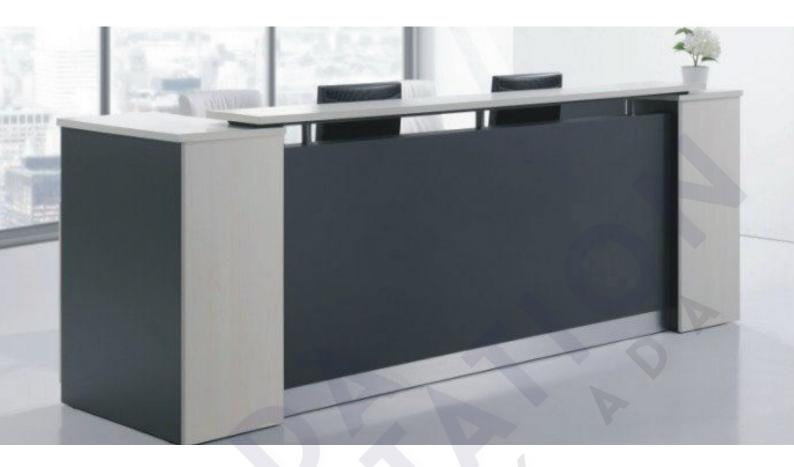

## **OKS11 GALAXY**

RECEPTION
BEECH OVER GREY

This Reception Counter that can be simultaneously used by 2 individuals. Our designs aim at getting the most out of your working space. An Under-Desk LCD monitor workstation provides the window for the computer based instruction while maintaining an open line of sight which resulted with a clear work surface.