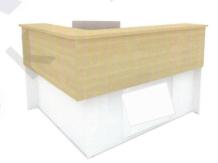

## **OKS11 GALAXY**

RECEPTION
BEECH OVER GREY

This Reception Counter that can be simultaneously used by 2 individuals. Our designs aim at getting the most out of your working space. An Under-Desk LCD monitor workstation provides the window for the computer based instruction while maintaining an open line of sight which resulted with a clear work surface.