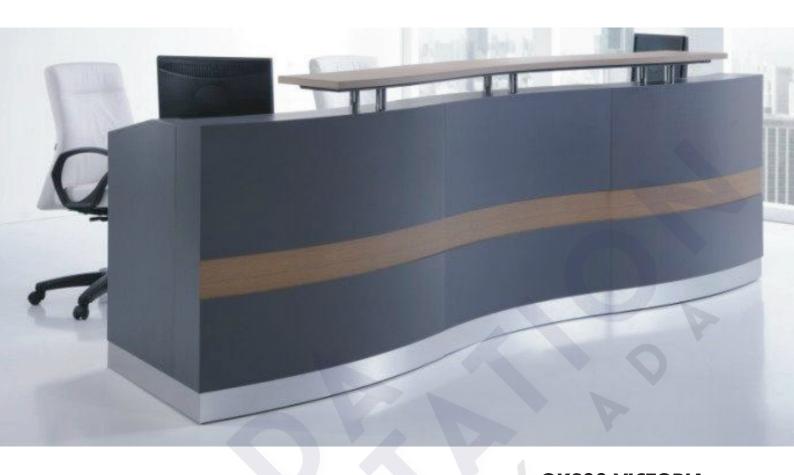

# OKS33 VICTORIA

RECEPTION CHERRY OVER GREY

The Victoria Reception Counter provides an elegant and luminescent feel, with its woodgrain wave front, with a measurement of 3360mm width for the larger reception area. Stylish front panels base with decorative brushed silver finish aluminium bands in grey finish.