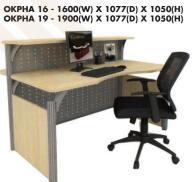

### **OKS88 CARISA**

RECEPTION
BEECH OVER WHITE



A large curved Reception Counter featuring with matching Woodgrain lamination on the front and with decorative brushed silver finish aluminium bands on the front panel base and both sides.









# OKS99 REGENT RECEPTION

RECEPTION CHERRY OVER GREY

A Simple bold Reception Counter with silver trim linings on the counter front panel. This economies reception counter can be fitted with an optional high desk drawer pedestal or with an optional mobile pedestal.









#### **PISTIA CONCEPT**



OKPIS 16 - 1600(W) X 800(D) X 1200(H) OKPIS 19 - 1900(W) X 800(D) X 1200(H)





**PASSIFLORE CONCEPT** 

OKPAS 20 - 2000(W) X 1675(D) X 1050(H)







**PANICUM CONCEPT** 

OKPAN 18 -1800(W) X 1500(D) X 1150(H)







**PHACELIA CONCEPT**