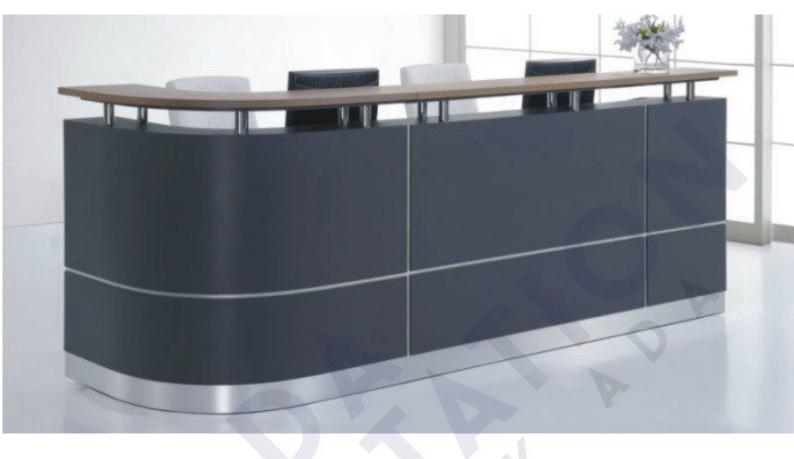

# OKS33 VICTORIA

RECEPTION CHERRY OVER GREY

The Victoria Reception Counter provides an elegant and luminescent feel, with its woodgrain wave front, with a measurement of 3360mm width for the larger reception area. Stylish front panels base with decorative brushed silver finish aluminium bands in grey finish.