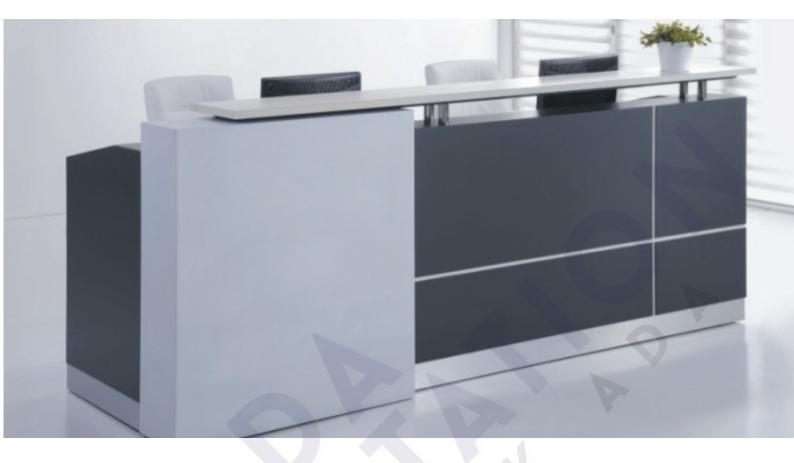

# OKS99 REGENT RECEPTION

RECEPTION CHERRY OVER GREY

A Simple bold Reception Counter with silver trim linings on the counter front panel. This economies reception counter can be fitted with an optional high desk drawer pedestal or with an optional mobile pedestal.