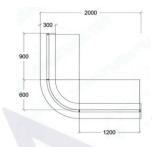

#### **PISTIA CONCEPT**

OKPIS 16 - 1600(W) X 800(D) X 1200(H) OKPIS 19 - 1900(W) X 800(D) X 1200(H)

**PASSIFLORE CONCEPT** 

OKPAS 20 - 2000(W) X 1675(D) X 1050(H)

**PANICUM CONCEPT** 

OKPAN 18 -1800(W) X 1500(D) X 1150(H)