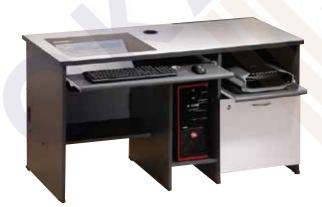

## **G SERIES**

### **COMPUTER TABLE**

Simple and easy to install computer table with built-in CPU holder make things done easier with desk that suits you.

Lectern Computer Workstation (Displayed with 19" monitor) 1348W x 600D x 750H