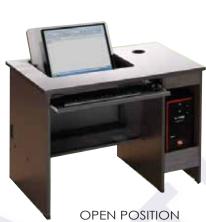

#### **Under-Desk Computer Workstation**

Close-up view of Under-Desk flat screen monitor with keyboard tray fitted mounts under the work surface, display show LCD monitor fitted on an adjustable mounted LCD monitor metal arm. The mounting metal arm features multiple VESA hole pattern plate to fit nearly all LCD flat screen monitors. This downview computer workstation give students a better view to the instructor, and also give instructor a better view of the student's screen while circulating through the classroom.

Grey Melamine

FlipUp - A computer workstation features a rotating flipping panel designed to hide the LCD flat screen monitor under the desk surface when not in use. By hiding the LCD flat monitor and keyboard drawer below the surface. The VESA - LCD mounting plate is designed to fits variety sizes of LCD flat screen equipped with 75 x 75mm or 100 x 100mm mounting hole pattern. Position the LCD flat screen by tilting up and down the screen to your viewing angle with no tools needed.