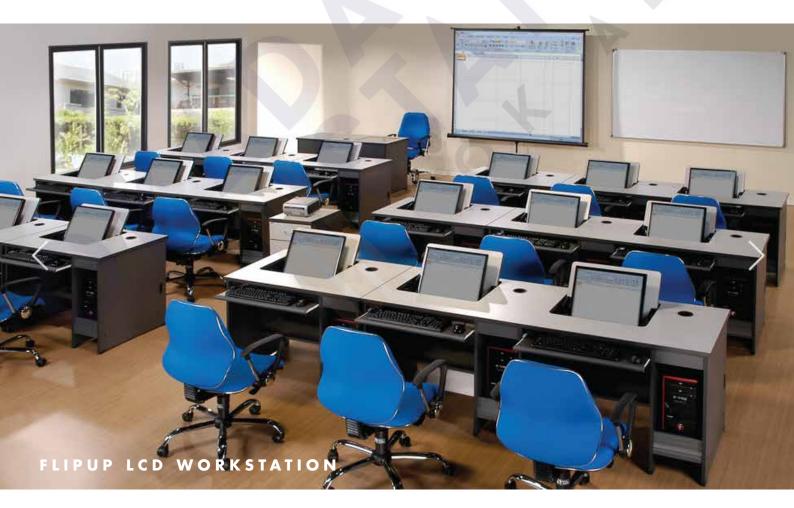

Grey Melamine

FlipUp - A computer workstation features a rotating flipping panel designed to hide the LCD flat screen monitor under the desk surface when not in use. By hiding the LCD flat monitor and keyboard drawer below the surface. The VESA - LCD mounting plate is designed to fits variety sizes of LCD flat screen equipped with 75 x 75mm or 100 x 100mm mounting hole pattern. Position the LCD flat screen by tilting up and down the screen to your viewing angle with no tools needed.