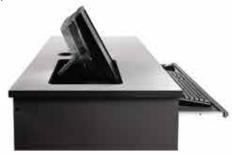

#### **Under-Desk Computer Workstation**

Close-up view of Under-Desk flat screen monitor with keyboard tray fitted mounts under the work surface, display show LCD monitor fitted on an adjustable mounted LCD monitor metal arm. The mounting metal arm features multiple VESA hole pattern plate to fit nearly all LCD flat screen monitors. This downview computer workstation give students a better view to the instructor, and also give instructor a better view of the student's screen while circulating through the classroom.