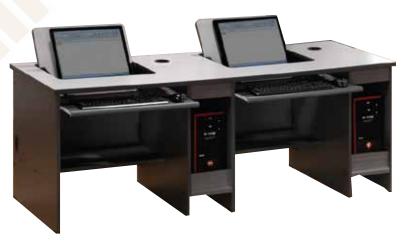

Double User Computer Workstation 940W x 1182D x 14400H

Grey Melamine

FlipUp - A computer workstation features a rotating flipping panel designed to hide the LCD flat screen monitor under the desk surface when not in use. By hiding the LCD flat monitor and keyboard drawer below the surface. The VESA - LCD mounting plate is designed to fits variety sizes of LCD flat screen equipped with 75 x 75mm or 100 x 100mm mounting hole pattern. Position the LCD flat screen by tilting up and down the screen to your viewing angle with no tools needed.