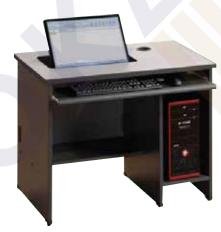

#### Semi Recessed Computer Workstation

Exclusively Designed Workstation for LCD flat screen monitor ensures an easier viewing. Perfect for the library or computer lab, these workstations function flawlessly in virtually any setting. Their ergonomically designed, semi-recessed monitor tubs not only provide a more comfortable 30 degree viewing angle for the user, but also allow for better visual contact between teachers and students. These tables are professional, commercial quality and built to last.