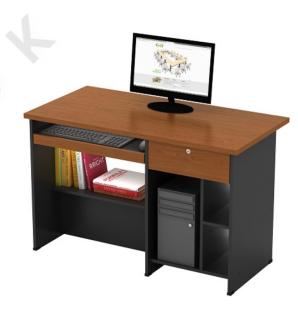

## COMPUTER TABLE

## SPECIFICATION

Simple and easy to install computer table with built-in cpu holder make things done easier with desk that suits you.

### **COMPUTER TABLE**

Simple and easy to install computer table with built-in CPU holder make things done easier with desk that suits you.

Lectern Computer Workstation (Displayed with 19" monitor) 1348W x 600D x 750H