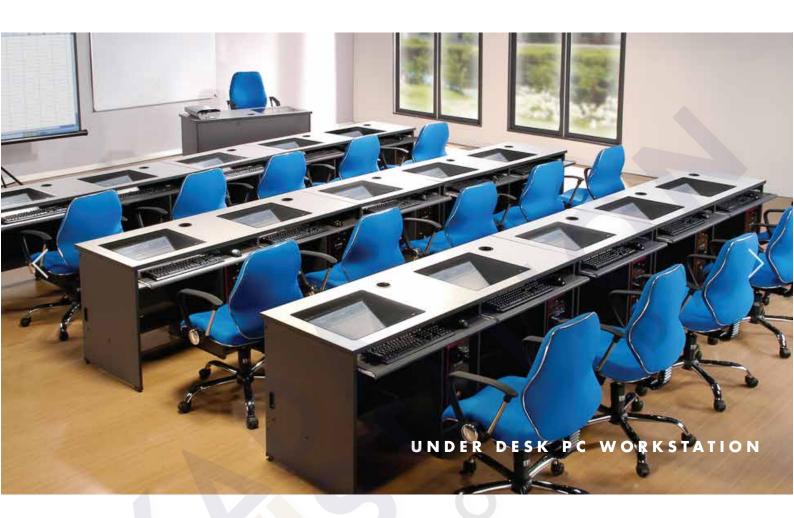

#### **Under-Desk Computer Workstation**

Close-up view of Under-Desk flat screen monitor with keyboard tray fitted mounts under the work surface, display show LCD monitor fitted on an adjustable mounted LCD monitor metal arm. The mounting metal arm features multiple VESA hole pattern plate to fit nearly all LCD flat screen monitors. This downview computer workstation give students a better view to the instructor, and also give instructor a better view of the student's screen while circulating through the classroom.