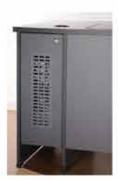

CPU rear door fixed with an aluminium vent holes, and a secure lock (for flipup series)