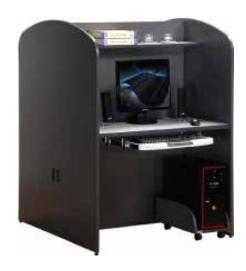

#### Semi Recessed Computer Workstation

Exclusively Designed Workstation for LCD flat screen monitor ensures an easier viewing. Perfect for the library or computer lab, these workstations function flawlessly in virtually any setting. Their ergonomically designed, semi-recessed monitor tubs not only provide a more comfortable 30 degree viewing angle for the user, but also allow for better visual contact between teachers and students. These tables are professional, commercial quality and built to last.