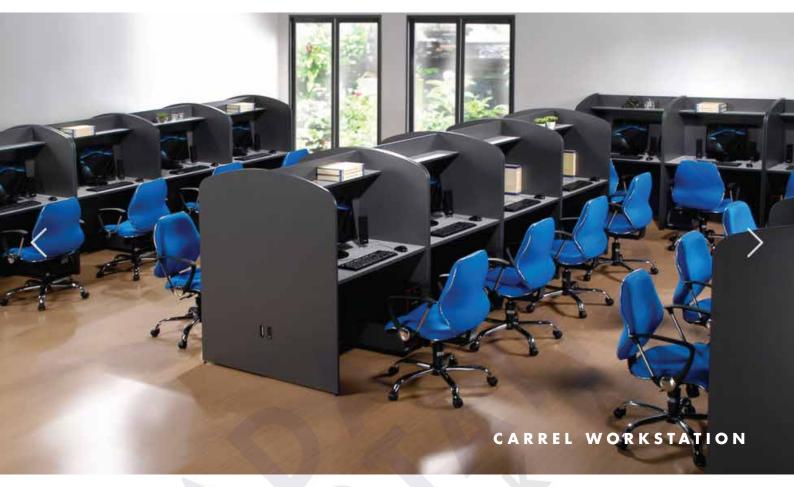

#### Semi Recessed Computer Workstation

Exclusively Designed Workstation for LCD flat screen monitor ensures an easier viewing. Perfect for the library or computer lab, these workstations function flawlessly in virtually any setting. Their ergonomically designed, semi-recessed monitor tubs not only provide a more comfortable 30 degree viewing angle for the user, but also allow for better visual contact between teachers and students. These tables are professional, commercial quality and built to last.