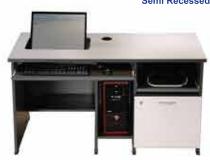

#### Semi Recessed Computer Workstation

Exclusively Designed Workstation for LCD flat screen monitor ensures an easier viewing. Perfect for the library or computer lab, these workstations function flawlessly in virtually any setting. Their ergonomically designed, semi-recessed monitor tubs not only provide a more comfortable 30 degree viewing angle for the user, but also allow for better visual contact between teachers and students. These tables are professional, commercial quality and built to last.