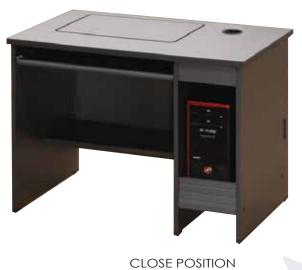

#### **Under-Desk Computer Workstation**

Close-up view of Under-Desk flat screen monitor with keyboard tray fitted mounts under the work surface, display show LCD monitor fitted on an adjustable mounted LCD monitor metal arm. The mounting metal arm features multiple VESA hole pattern plate to fit nearly all LCD flat screen monitors. This downview computer workstation give students a better view to the instructor, and also give instructor a better view of the student's screen while circulating through the classroom.

Grey Melamine

FlipUp - A computer workstation features a rotating flipping panel designed to hide the LCD flat screen monitor under the desk surface when not in use. By hiding the LCD flat monitor and keyboard drawer below the surface. The VESA - LCD mounting plate is designed to fits variety sizes of LCD flat screen equipped with 75 x 75mm or 100 x 100mm mounting hole pattern. Position the LCD flat screen by tilting up and down the screen to your viewing angle with no tools needed.