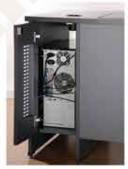

CPU rear door fixed with an aluminium vent holes, and a secure lock (for flipup series)