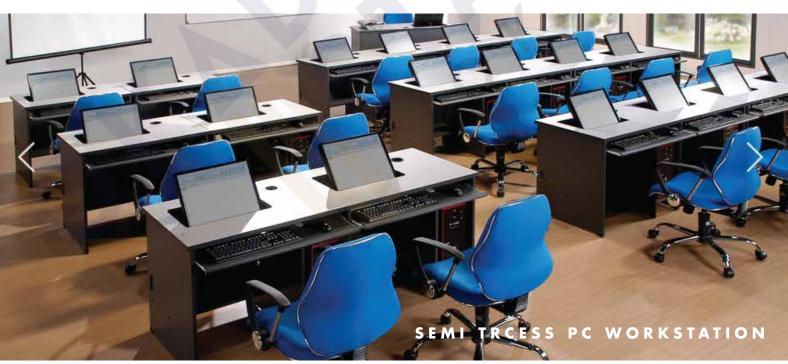

#### Semi Recessed Computer Workstation

Exclusively Designed Workstation for LCD flat screen monitor ensures an easier viewing. Perfect for the library or computer lab, these workstations function flawlessly in virtually any setting. Their ergonomically designed, semi-recessed monitor tubs not only provide a more comfortable 30 degree viewing angle for the user, but also allow for better visual contact between teachers and students. These tables are professional, commercial quality and built to last.