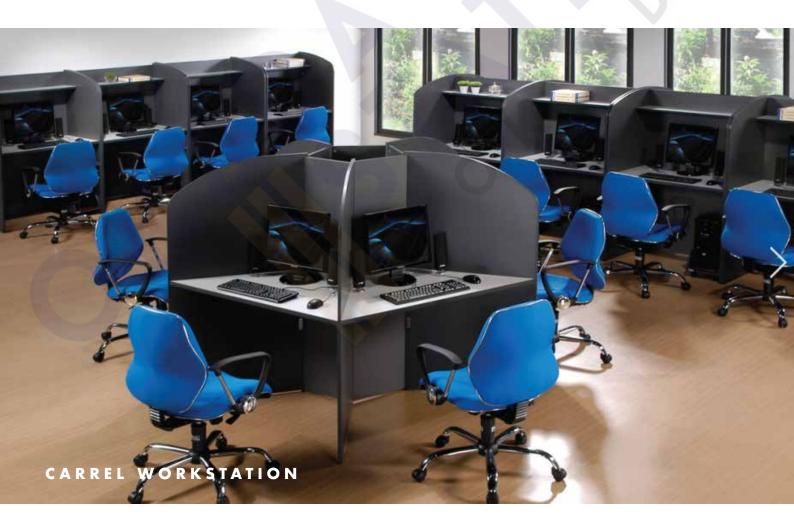

e and easy to install computer table with built-in CPU holder make things done easier with desk that suits you.











Lectern Computer Workstation (Displayed with 19" monitor) 1348W x 600D x 750H







Computer Workstation (Displayed with 19" monitor) 1000W x 670D x 750H

3D FIXED PEDESTAL 404W x 476D x 750H















Computer Workstation (Displayed with 19" monitor)  $894W \times 600D \times 750H$ 



Computer Workstation (Displayed with 19" monitor) 1732W x 600D x 750H







Computer Workstation (Displayed with 19" monitor) 1348W x 600D x 750H









Computer Workstation (Displayed with 19" monitor) 1732W x 600D x 750H



Computer Workstation (Displayed with 19" monitor)  $894W \times 600D \times 750H$ 











Double User Computer Workstation 940W x 1182D x 14400H









#### Semi Recessed Computer Workstation





Exclusively Designed Workstation for LCD flat screen monitor ensures an easier viewing. Perfect for the library or computer lab, these workstations function flawlessly in virtually any setting. Their ergonomically designed, semi-recessed monitor tubs not only provide a more comfortable 30 degree viewing angle for the user, but also allow for better visual contact between teachers and students. These tables are professional, commercial quality and built to last.

### Laminate Selections for Work Surface



Cherry Melamine

#### **Under-Desk Computer Workstation**





Close-up view of Under-Desk flat screen monitor with keyboard tray fitted mounts under the work surface, display show LCD monitor fitted on an adjustable mounted LCD monitor met