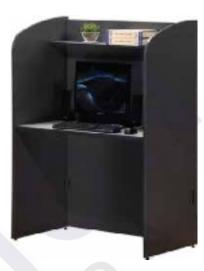

#### OKADA STATION

## COMPUTER TABLE

## SPECIFICATION

Simple and easy to install computer table with built-in cpu holder make things done easier with desk that suits you.