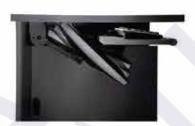

Grey Melamine

FlipUp - A computer workstation features a rotating flipping panel designed to hide the LCD flat screen monitor under the desk surface when not in use. By hiding the LCD flat monitor and keyboard drawer below the surface. The VESA - LCD mounting plate is designed to fits variety sizes of LCD flat screen equipped with 75 x 75mm or 100 x 100mm mounting hole pattern. Position the LCD flat screen by tilting up and down the screen to your viewing angle with no tools needed.