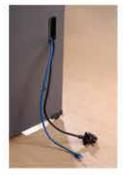

Base equipped with adjustable foot for levelling unevenness of the floor

Grommet hole cut-out for wires and cords to supply through the base to any electrical outlet

Hidden cable wire manager channel through the base lets you organize wires and cords