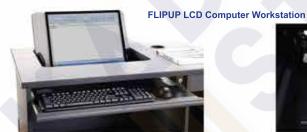

Grey Melamine

FlipUp - A computer workstation features a rotating flipping panel designed to hide the LCD flat screen monitor under the desk surface when not in use. By hiding the LCD flat monitor and keyboard drawer below the surface. The VESA - LCD mounting plate is designed to fits variety sizes of LCD flat screen equipped with 75 x 75mm or 100 x 100mm mounting hole pattern. Position the LCD flat screen by tilting up and down the screen to your viewing angle with no tools needed.