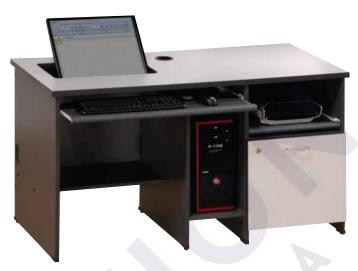

## **G SERIES**

### **COMPUTER TABLE**

Simple and easy to install computer table with built-in CPU holder make things done easier with desk that suits you.

Lectern Computer Workstation (Displayed with 19" monitor) 1348W x 600D x 750H