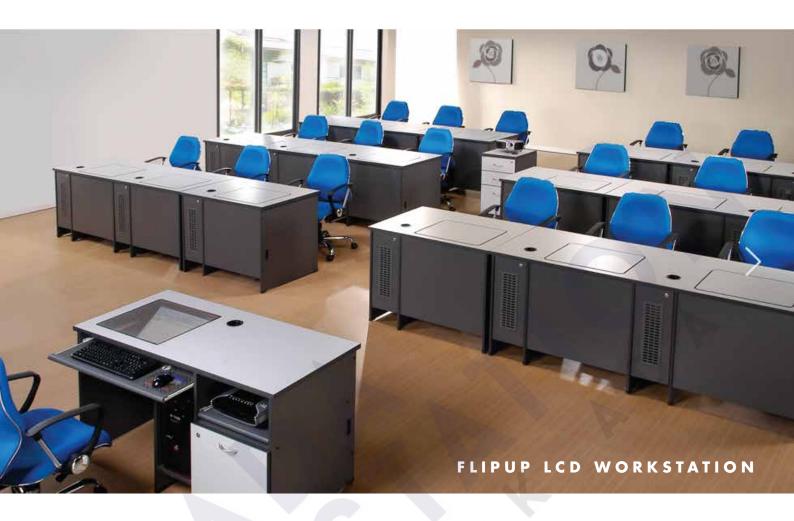

Grey Melamine

FlipUp - A computer workstation features a rotating flipping panel designed to hide the LCD flat screen monitor under the desk surface when not in use. By hiding the LCD flat monitor and keyboard drawer below the surface. The VESA - LCD mounting plate is designed to fits variety sizes of LCD flat screen equipped with 75 x 75mm or 100 x 100mm mounting hole pattern. Position the LCD flat screen by tilting up and down the screen to your viewing angle with no tools needed.

CPU rear door fixed with an aluminium vent holes, and a secure lock (for flipup series)