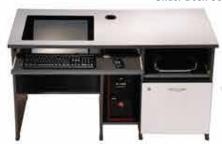

### **COMPUTER TABLE**

Simple and easy to install computer table with built-in CPU holder make things done easier with desk that suits you.

Lectern Computer Workstation (Displayed with 19" monitor) 1348W x 600D x 750H

Computer Workstation (Displayed with 19" monitor) 1000W x 670D x 750H

3D FIXED PEDESTAL 404W x 476D x 750H

Computer Workstation (Displayed with 19" monitor)  $894W \times 600D \times 750H$ 

Computer Workstation (Displayed with 19" monitor) 1732W x 600D x 750H

Computer Workstation (Displayed with 19" monitor) 1348W x 600D x 750H

Computer Workstation (Displayed with 19" monitor) 1732W x 600D x 750H

Computer Workstation (Displayed with 19" monitor)  $894W \times 600D \times 750H$ 