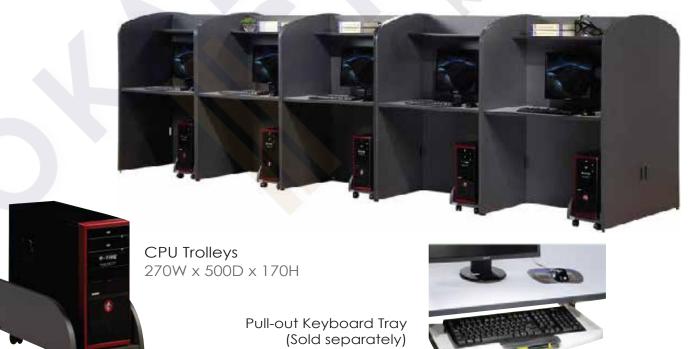

#### Semi Recessed Computer Workstation

Exclusively Designed Workstation for LCD flat screen monitor ensures an easier viewing. Perfect for the library or computer lab, these workstations function flawlessly in virtually any setting. Their ergonomically designed, semi-recessed monitor tubs not only provide a more comfortable 30 degree viewing angle for the user, but also allow for better visual contact between teachers and students. These tables are professional, commercial quality and built to last.