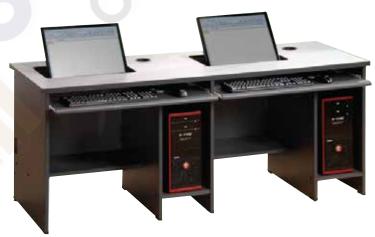

Double User Computer Workstation 940W x 1182D x 14400H

#### Semi Recessed Computer Workstation

Exclusively Designed Workstation for LCD flat screen monitor ensures an easier viewing. Perfect for the library or computer lab, these workstations function flawlessly in virtually any setting. Their ergonomically designed, semi-recessed monitor tubs not only provide a more comfortable 30 degree viewing angle for the user, but also allow for better visual contact between teachers and students. These tables are professional, commercial quality and built to last.