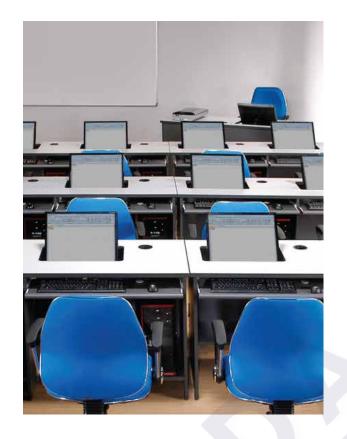

#### Semi Recessed Computer Workstation

Exclusively Designed Workstation for LCD flat screen monitor ensures an easier viewing. Perfect for the library or computer lab, these workstations function flawlessly in virtually any setting. Their ergonomically designed, semi-recessed monitor tubs not only provide a more comfortable 30 degree viewing angle for the user, but also allow for better visual contact between teachers and students. These tables are professional, commercial quality and built to last.