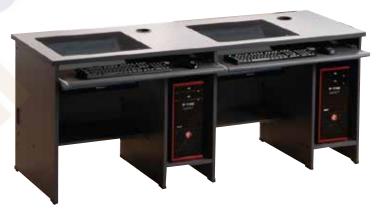

#### Semi Recessed Computer Workstation

Exclusively Designed Workstation for LCD flat screen monitor ensures an easier viewing. Perfect for the library or computer lab, these workstations function flawlessly in virtually any setting. Their ergonomically designed, semi-recessed monitor tubs not only provide a more comfortable 30 degree viewing angle for the user, but also allow for better visual contact between teachers and students. These tables are professional, commercial quality and built to last.