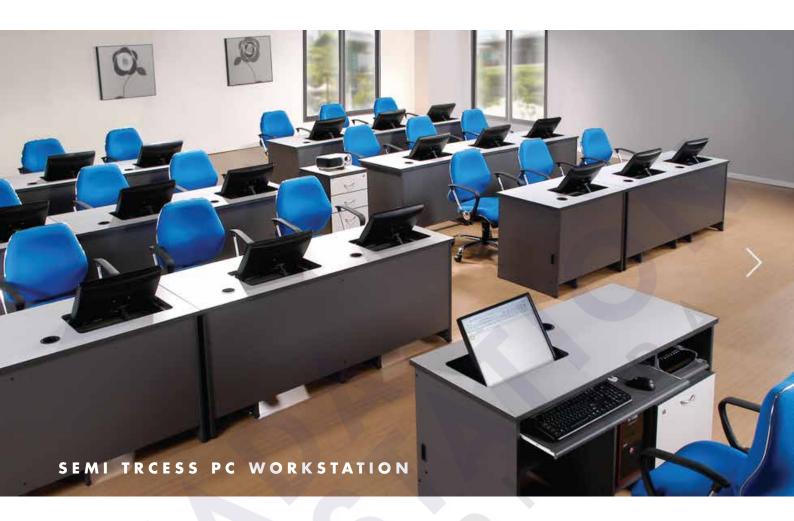

#### Semi Recessed Computer Workstation

Exclusively Designed Workstation for LCD flat screen monitor ensures an easier viewing. Perfect for the library or computer lab, these workstations function flawlessly in virtually any setting. Their ergonomically designed, semi-recessed monitor tubs not only provide a more comfortable 30 degree viewing angle for the user, but also allow for better visual contact between teachers and students. These tables are professional, commercial quality and built to last.