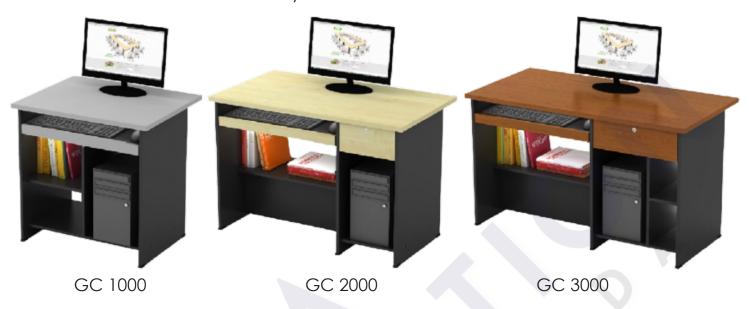

## **G SERIES**

### **COMPUTER TABLE**

Simple and easy to install computer table with built-in CPU holder make things done easier with desk that suits you.

Lectern Computer Workstation (Displayed with 19" monitor) 1348W x 600D x 750H

Computer Workstation (Displayed with 19" monitor) 1000W x 670D x 750H

3D FIXED PEDESTAL 404W x 476D x 750H

Computer Workstation (Displayed with 19" monitor)  $894W \times 600D \times 750H$ 

Computer Workstation (Displayed with 19" monitor) 1732W x 600D x 750H

Computer Workstation (Displayed with 19" monitor) 1348W x 600D x 750H

Computer Workstation (Displayed with 19" monitor) 1732W x 600D x 750H

Computer Workstation (Displayed with 19" monitor)  $894W \times 600D \times 750H$ 