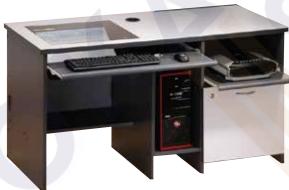

#### **Under-Desk Computer Workstation**

Close-up view of Under-Desk flat screen monitor with keyboard tray fitted mounts under the work surface, display show LCD monitor fitted on an adjustable mounted LCD monitor metal arm. The mounting metal arm features multiple VESA hole pattern plate to fit nearly all LCD flat screen monitors. This downview computer workstation give students a better view to the instructor, and also give instructor a better view of the student's screen while circulating through the classroom.