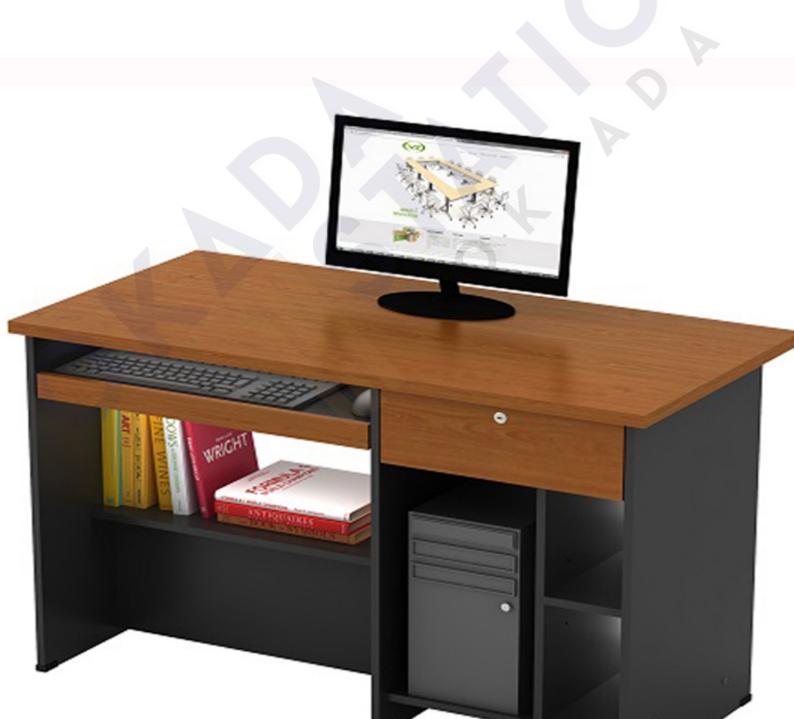

## COMPUTER TABLE

## SPECIFICATION

Simple and easy to install computer table with built-in cpu holder make things done easier with desk that suits you.

### **COMPUTER TABLE**

Simple and easy to install computer table with built-in CPU holder make things done easier with desk that suits you.

Lectern Computer Workstation (Displayed with 19" monitor) 1348W x 600D x 750H