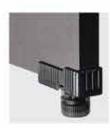

Base equipped with adjustable foot for levelling unevenness of the floor

Grommet hole cut-out for wires and cords to supply through the base to any electrical outlet

Hidden cable wire manager channel through the base lets you organize wires and cords