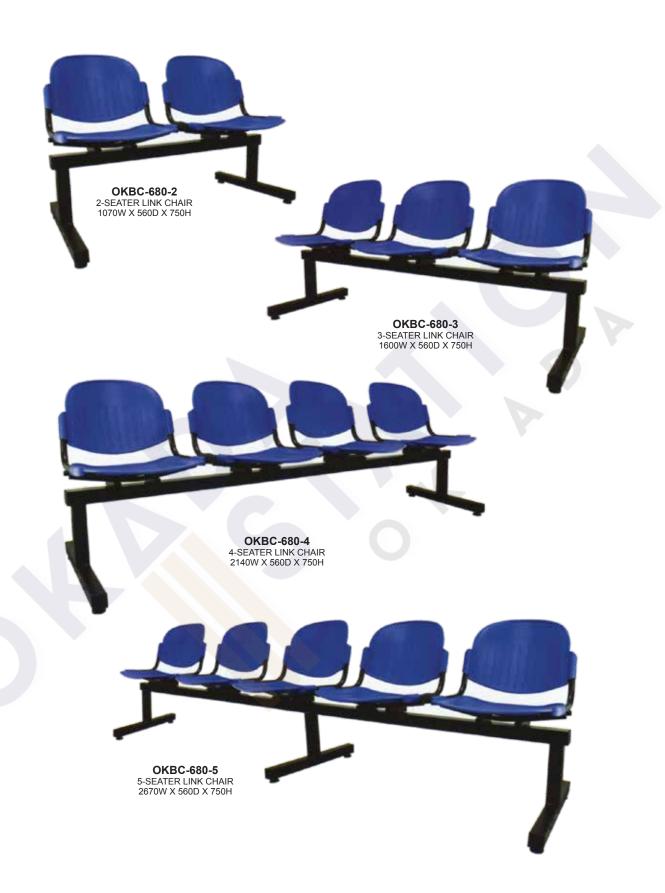

CK





MEDIUM BACK



LOW BACK



# **P2**

### CHAIR SERIES



# **P2**

# CHAIR SERIES

# All about flexible \* customisation









# All about flexible \* customisation





Suitable for Public Area & Waiting Area





Suitable for Public Area & Waiting Area





Suitable for Seminar Hall



After Fold







# **Upholstery style**



Polypropylene chair without upholstery

#### UF-S



Polypropylene chair with seat upholstery

#### **UF-SB**



Polypropylene chair with seat & back upholstery

## Armrest colour option



**Grey Armrest** 



**Black** Armrest



Mory Armrest













The elegance of simplicity and the essence of comfort.





The elegance of simplicity and the essence of comfort.













The elegance of simplicity and the essence of comfort.