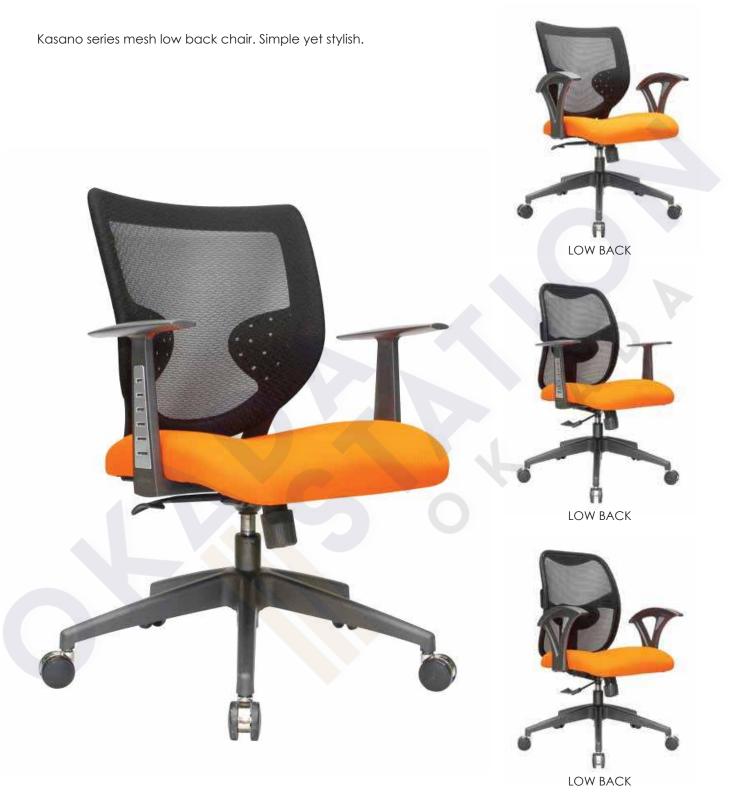

## **KASANO**

Kasano series is our signature Mesh Chair, it's simplicity modern design popularity by public. The Kasano black nylon netting is able to match with any cushion colours selection.