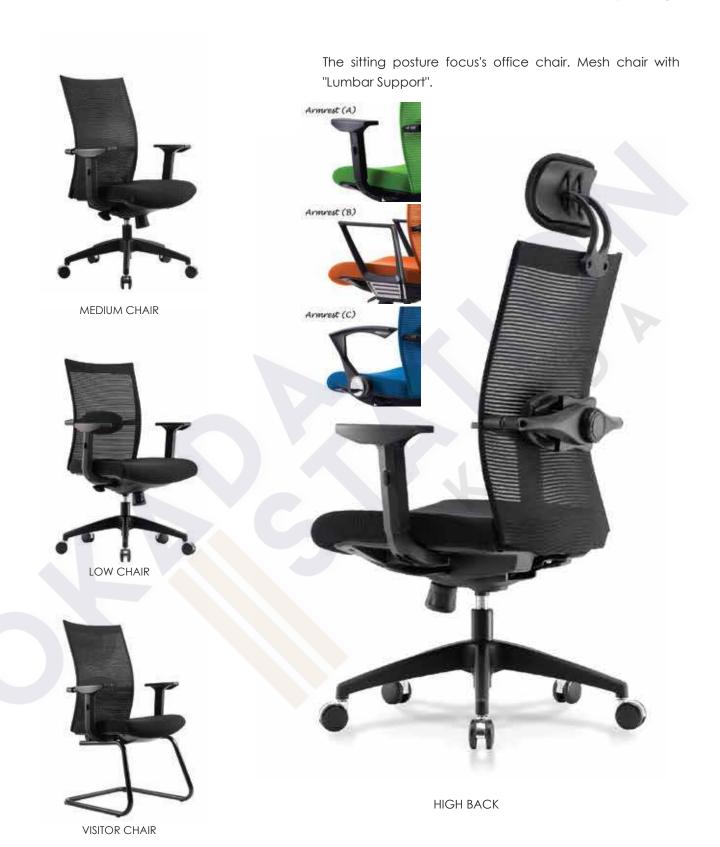

### **BRAVO**

#### CHAIR SERIES

The CEO's chair is specially crafted for C-Level officers in a corporate. This elegant and comfortable chair is designed for the purpose of lasting physical ease and relaxation, make sure those who sitting on the chair stay healthy and tension free

MEDIUM CHAIR

LOW CHAIR

**VISITOR CHAIR** 

HIGH BACK