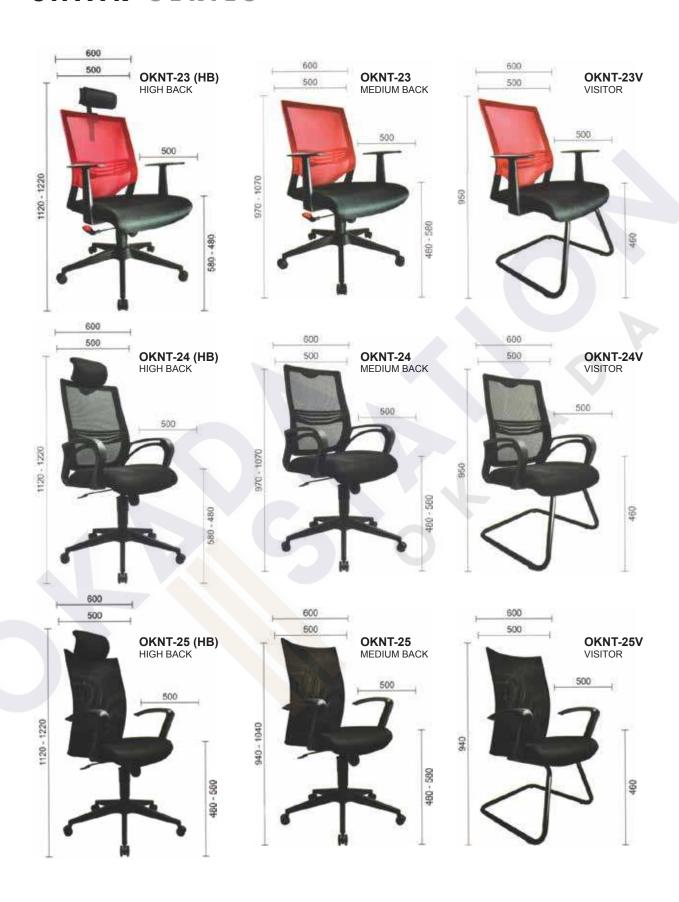

ter back comfort.





# **RAVION**

Ravion's backrest design is airiness polypropylene shell. It gives you the option to choose to have a fixed armrest design or adjustable flip up ones.



MEDIUM BACK





MEDIUM BACK



LOW BACK



# **P2**

### CHAIR SERIES



# **P2**

# CHAIR SERIES

# All about flexible \* customisation









# All about flexible \* customisation





Suitable for Public Area & Waiting Area





Suitable for Public Area & Waiting Area





Suitable for Seminar Hall



After Fold







# **Upholstery style**



Polypropylene chair without upholstery

#### UF-S



Polypropylene chair with seat upholstery

#### **UF-SB**



Polypropylene chair with seat & back upholstery

## Armrest colour option



**Grey Armrest** 



**Black** Armrest



Mory Armrest













The elegance of simplicity and the essence of comfort.





The elegance of simplicity and the essence of comfort.













The elegance of simplicity and the essence of comfort.