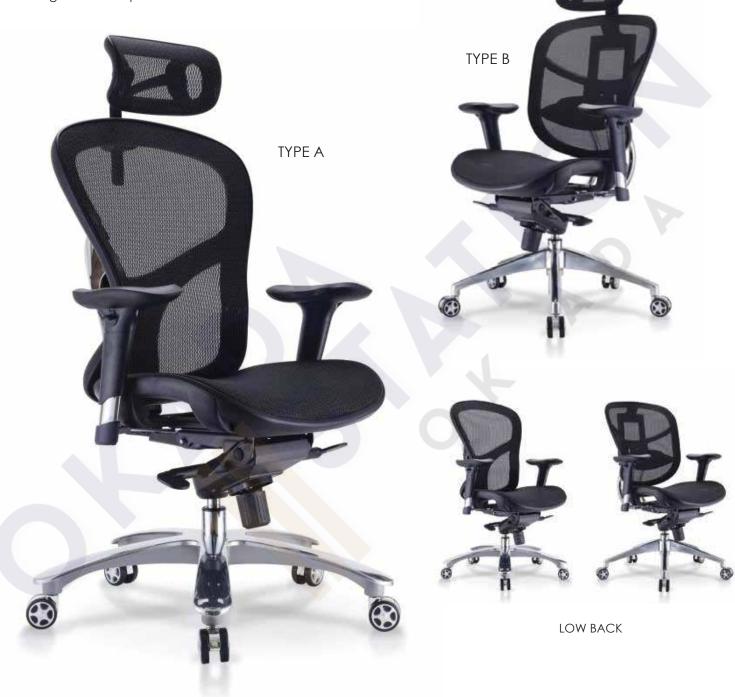

## HAWKIN

Hawkin reflects a prominent image in the modern office environment. Upholstery with genuine leather, fabric or PU to make the chair more aggresive and comfort.

HIGH BACK