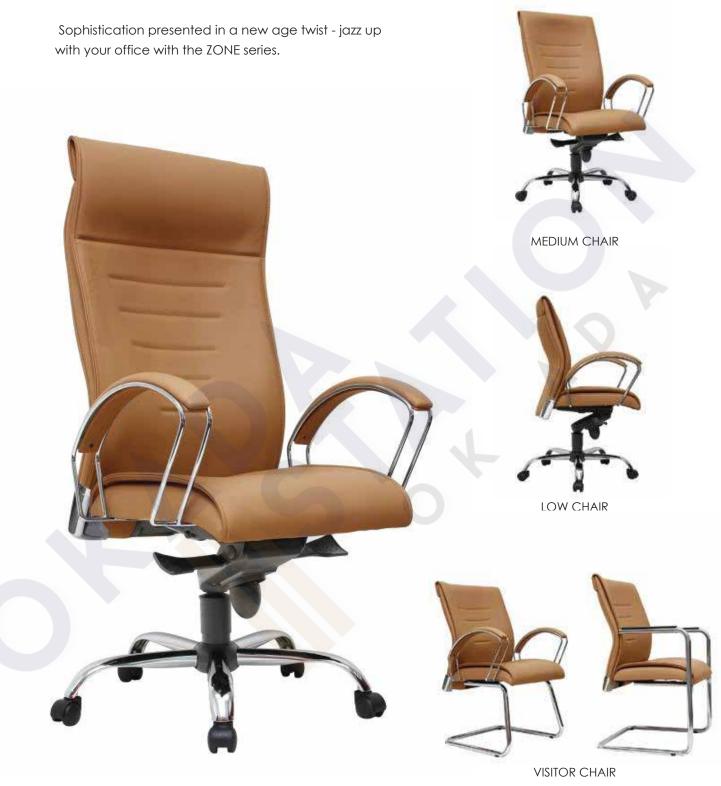

High Back

### **BRAVO**

#### CHAIR SERIES

The CEO's chair is specially crafted for C-Level officers in a corporate. This elegant and comfortable chair is designed for the purpose of lasting physical ease and relaxation, make sure those who sitting on the chair stay healthy and tension free

MEDIUM CHAIR

LOW CHAIR

**VISITOR CHAIR** 

HIGH BACK