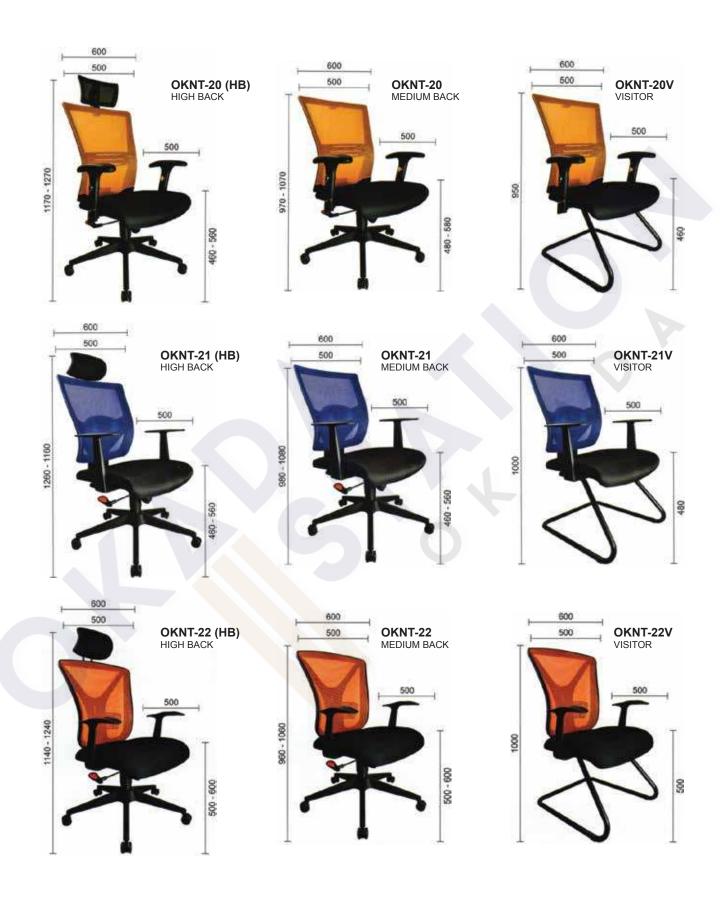

n is airiness polypropylene shell. It gives you the option to choose to have a fixed armrest design or adjustable flip up ones.



MEDIUM BACK





MEDIUM BACK



LOW BACK



# **P2**

### CHAIR SERIES



# **P2**

# CHAIR SERIES

# All about flexible \* customisation









# All about flexible \* customisation





Suitable for Public Area & Waiting Area





Suitable for Public Area & Waiting Area





Suitable for Seminar Hall



After Fold







# **Upholstery style**



Polypropylene chair without upholstery

#### UF-S



Polypropylene chair with seat upholstery

#### **UF-SB**



Polypropylene chair with seat & back upholstery

## Armrest colour option



**Grey Armrest** 



**Black** Armrest



Mory Armrest













The elegance of simplicity and the essence of comfort.





The elegance of simplicity and the essence of comfort.













The elegance of simplicity and the essence of comfort.