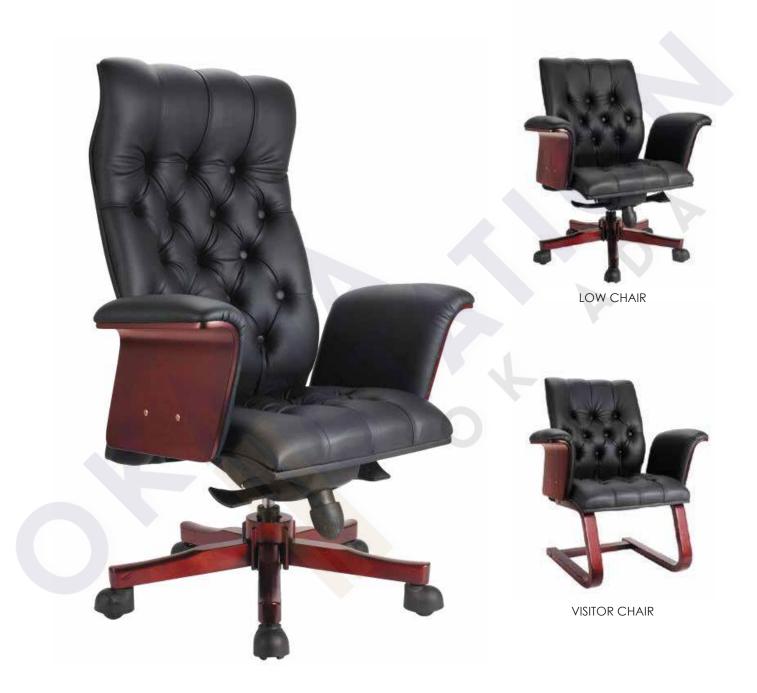

### **SANCTUARY** (WOOD)

In accordance with the modern office design concept, an office chair is not only designed for sitting, but also for enhancing the office image and bringing office staff the comfortable and harmonious feeling so that the working efficiency can be improved. The design concept and its properties of this series office chair meet all the above requirement, which offer the complete and optimal

MEDIUM CHAIR

LOW CHAIR

**VISITOR CHAIR** 

HIGH BACK