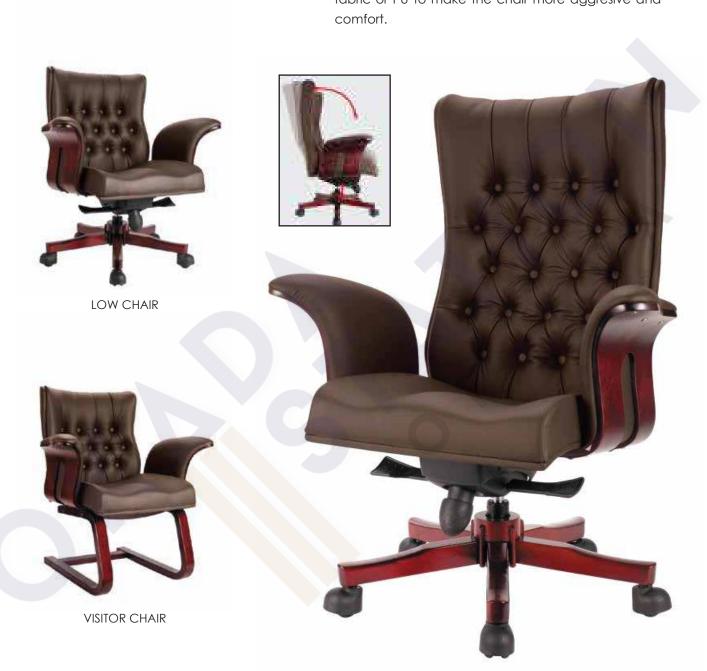

## HAWKIN

Hawkin reflects a prominent image in the modern office environment. Upholstery with genuine leather, fabric or PU to make the chair more aggresive and comfort.

HIGH BACK