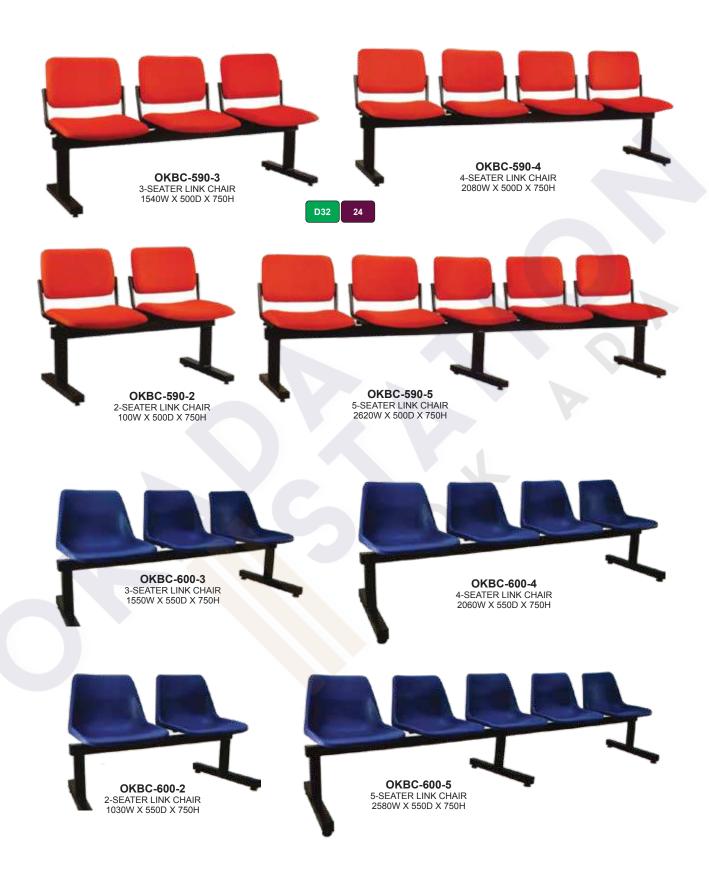

EDIUM BACK





MEDIUM BACK



LOW BACK



# **P2**

### CHAIR SERIES



# **P2**

# CHAIR SERIES

# All about flexible \* customisation









# All about flexible \* customisation





Suitable for Public Area & Waiting Area





Suitable for Public Area & Waiting Area





Suitable for Seminar Hall



After Fold







# **Upholstery style**



Polypropylene chair without upholstery

#### UF-S



Polypropylene chair with seat upholstery

#### **UF-SB**



Polypropylene chair with seat & back upholstery

## Armrest colour option



**Grey Armrest** 



**Black** Armrest



Mory Armrest













The elegance of simplicity and the essence of comfort.





The elegance of simplicity and the essence of comfort.













The elegance of simplicity and the essence of comfort.