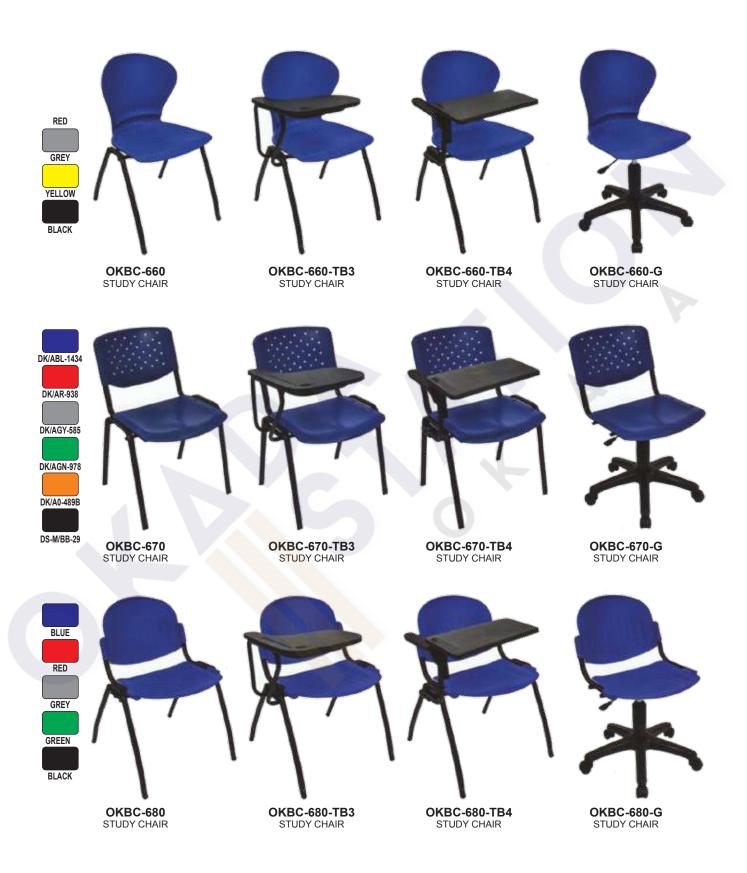

## **Q-SERIES**

#### CHAIR SERIES

Sleek and stylish backrest design reflects a new era image in modern office environment. Its sophisticated aesthetic design reflects a professional of decisions.

HIGH BACK