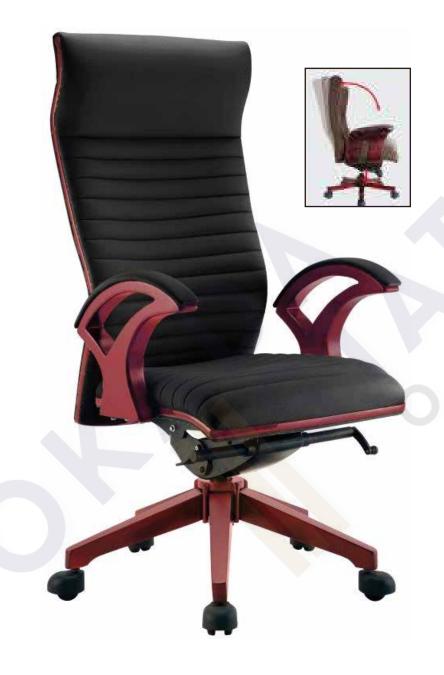

lity classy chairs, a perfect accesory for the top echelons of the corporate world.



HIGH BACK



## HAWKIN

Hawkin reflects a prominent image in the modern office environment. Upholstery with genuine leather, fabric or PU to make the chair more aggresive and comfort.



HIGH BACK



### **PIRAMO**

#### CHAIR SERIES

Piramo reflects a prominent image in the modern offices environment. Upholstery with genuine leather, fabric or PU to make the chair more aggressive and comfort.



HIGH BACK



### **TESSA**





## VIO II

#### CHAIR SERIES

An aesthetic quality of design reflects a prominent image in the modern offices environment. The uniquely design concept shows a sleek and stylish look. Upholstery with exclusive leather, fabric, and PU, supported by a durable synchronized mechanism





MEDIUM CHAIR



LOW CHAIR



VISITOR CHAIR

HIGH BACK



## WONO II



MEDIUM CHAIR



LOW CHAIR



**VISITOR CHAIR** 







It emphasizes on a stylish modern outlook while integrating ergonomic support and comfort to ensure satisfaction of your body senses. It's meticulously designed to fit in your

lifestyle in the workplace environment.



### **MECO**

#### CHAIR SERIES





## **KASANO**

Kasano series is our signature Mesh Chair, it's simplicity modern design popularity by public. The Kasano black nylon netting is able to match with any cushion colours selection.





## KASANO II

#### CHAIR SERIES



LOW BACK



### **KASANO III**

It emphasizes on a stylish modern outlook while integrating ergonomic support and comfort to ensure satisfaction of your body senses. It's meticulo