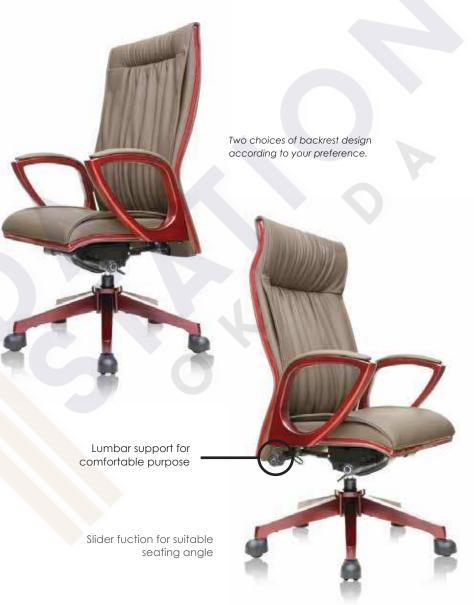

### **BRAVO**

#### CHAIR SERIES

The CEO's chair is specially crafted for C-Level officers in a corporate. This elegant and comfortable chair is designed for the purpose of lasting physical ease and relaxation, make sure those who sitting on the chair stay healthy and tension free