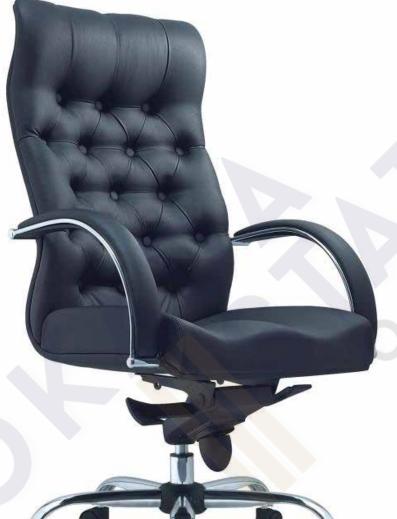

## HAWKIN

Hawkin reflects a prominent image in the modern office environment. Upholstery with genuine leather, fabric or PU to make the chair more aggresive and comfort.

HIGH BACK