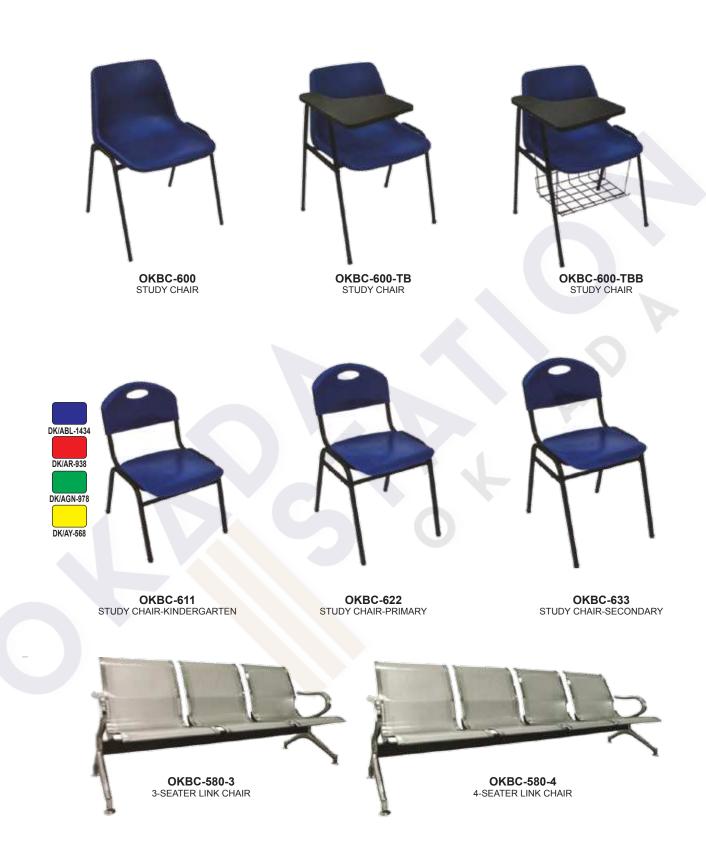

MEDIUM BACK





MEDIUM BACK



LOW BACK



# **P2**

### CHAIR SERIES



# **P2**

# CHAIR SERIES

# All about flexible \* customisation









# All about flexible \* customisation





Suitable for Public Area & Waiting Area





Suitable for Public Area & Waiting Area





Suitable for Seminar Hall



After Fold







# **Upholstery style**



Polypropylene chair without upholstery

#### UF-S



Polypropylene chair with seat upholstery

#### **UF-SB**



Polypropylene chair with seat & back upholstery

## Armrest colour option



**Grey Armrest** 



**Black** Armrest



Mory Armrest













The elegance of simplicity and the essence of comfort.





The elegance of simplicity and the essence of comfort.













The elegance of simplicity and the essence of comfort.