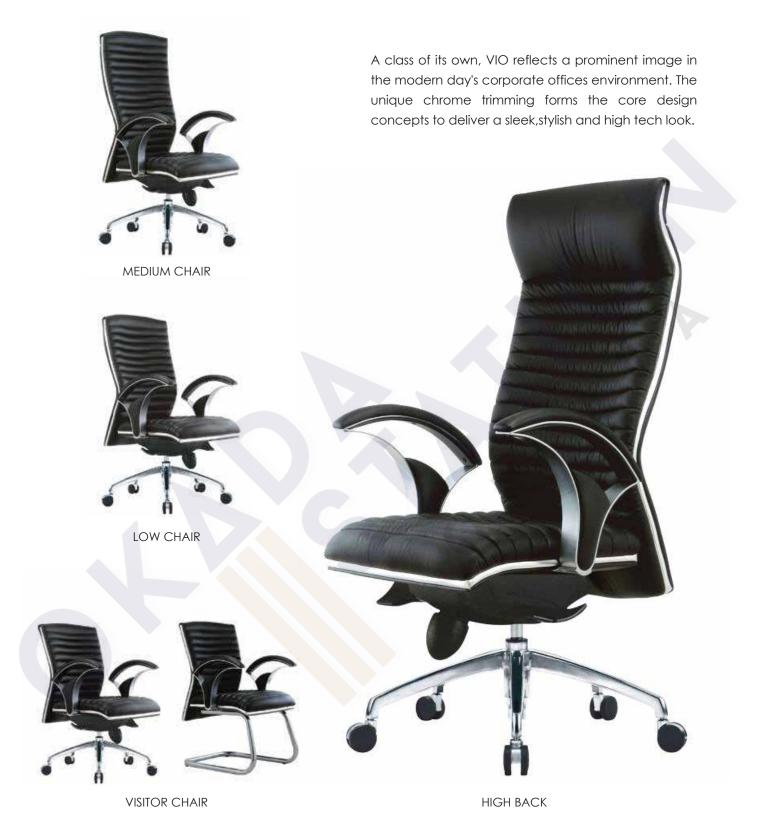

## VIO II

#### CHAIR SERIES

An aesthetic quality of design reflects a prominent image in the modern offices environment. The uniquely design concept shows a sleek and stylish look. Upholstery with exclusive leather, fabric, and PU, supported by a durable synchronized mechanism

MEDIUM CHAIR

LOW CHAIR

VISITOR CHAIR

HIGH BACK