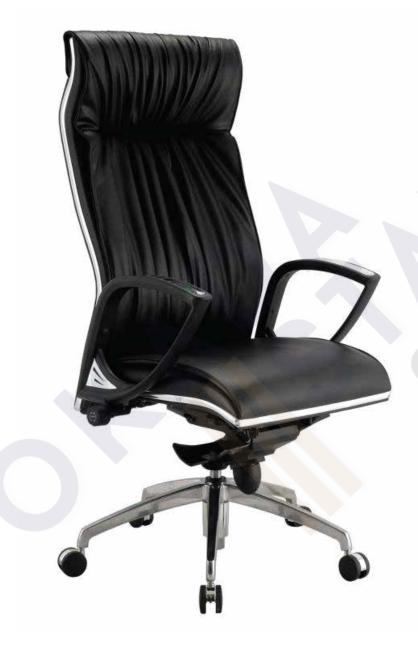

### **BRAVO**

#### CHAIR SERIES

The CEO's chair is specially crafted for C-Level officers in a corporate. This elegant and comfortable chair is designed for the purpose of lasting physical ease and relaxation, make sure those who sitting on the chair stay healthy and tension free

High Back