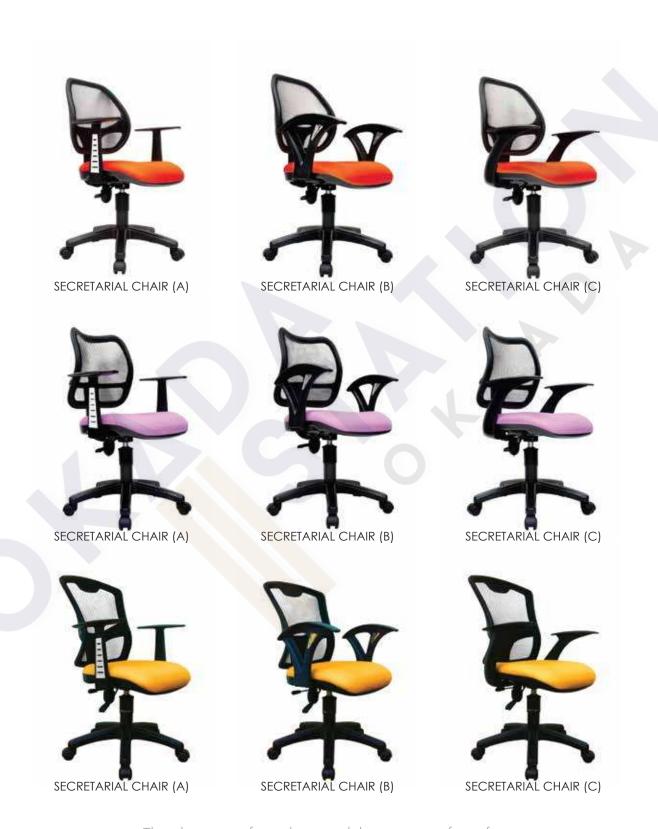

### **KASANO IV**

#### CHAIR SERIES

Mesh secreterial chair. Simple yet stylish.