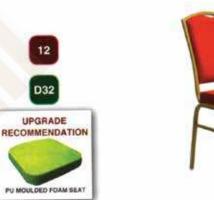

# **Upholstery style**

Polypropylene chair without upholstery

#### UF-S

Polypropylene chair with seat upholstery

#### **UF-SB**

Polypropylene chair with seat & back upholstery