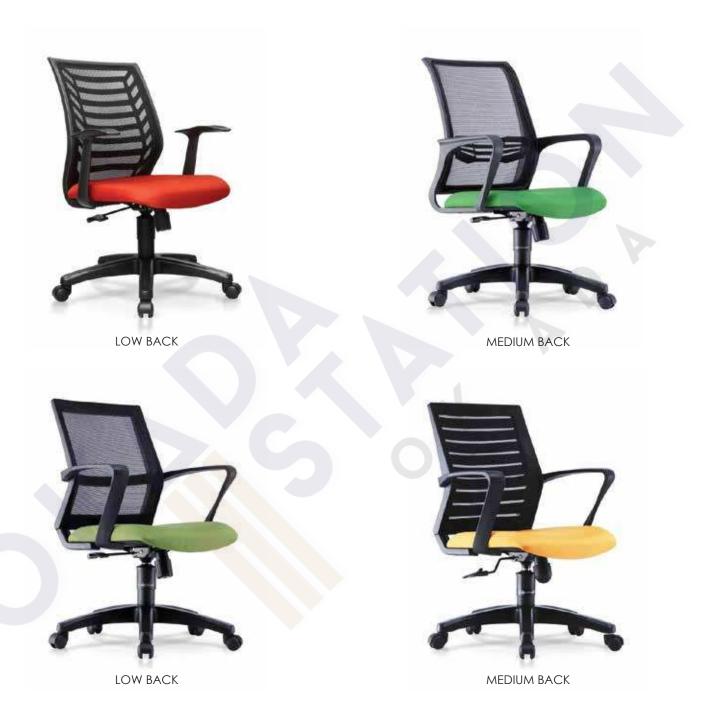

## **KASANO**

Kasano series is our signature Mesh Chair, it's simplicity modern design popularity by public. The Kasano black nylon netting is able to match with any cushion colours selection.