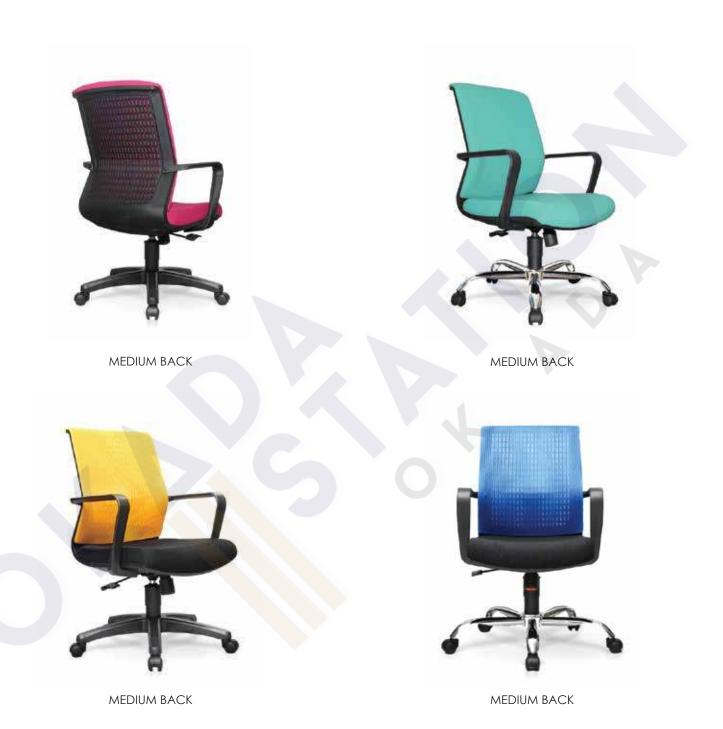

R SERIES

Mesh secreterial chair. Simple yet stylish.





## **KASANO V**

Popularity mesh low back chair. Simply yet stylish.





## **Q-SERIES**

#### CHAIR SERIES

Sleek and stylish backrest design reflects a new era image in modern office environment. Its sophisticated aesthetic design reflects a professional of decisions.



HIGH BACK



## VITO





# **VERONA**

# CHAIR SERIES





# **SPACE**

Space & Focus own a different design of backrest shape.

It is designed with ergonomic features that functions to provide optimum comfort to suit any contemporary office.



LOW BACK



**VISITOR CHAIR** 



HIGH BACK



# **TASTE**

# CHAIR SERIES

It is designed with ergonomic features that functions to provide optimum comfort to suit any contemporary office.



HIGH BACK



# **SPIRA**





# **AMPLO**

# CHAIR SERIES

Well designed with contoured shape to fit seater back comfort.





# **RAVION**

Ravion's backrest design is airiness polypropylene shell. It gives you the option to choose to have a fixed armrest design or adjustable flip up ones.



MEDIUM BACK





MEDIUM BACK



LOW BACK



# **P2**

### CHAIR SERIES



# **P2**

# CHAIR SERIES

# All about flexible \* customisation









# All about flexible \* customisation





Suitable for Public Area & Waiting Area





Suitable for Public Area & Waiting Area





Suitable for Seminar Hall



After Fold







# **Upholstery style**



Polypropylene chair without upholstery

#### UF-S



Polypropylene chair with seat upholstery

#### **UF-SB**



Polypropylene chair with seat & back upholstery

## Armrest colou