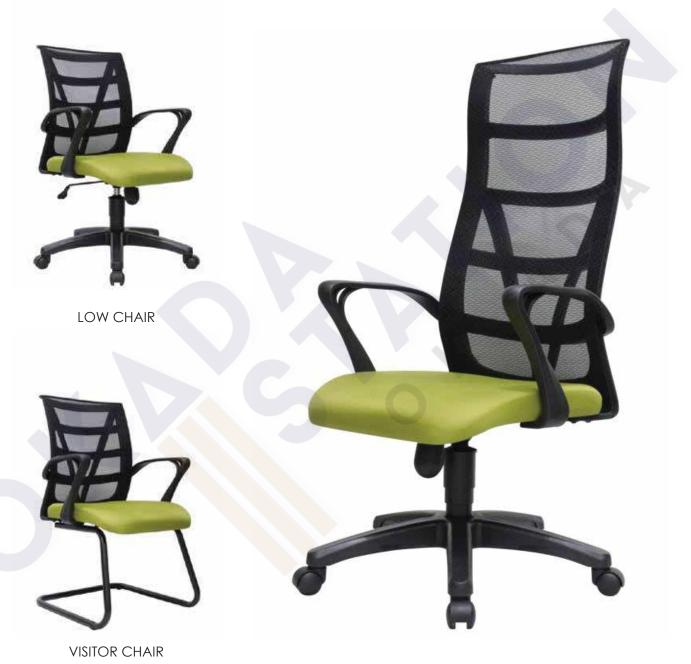

I



MEDIUM CHAIR



LOW CHAIR



**VISITOR CHAIR** 







It emphasizes on a stylish modern outlook while integrating ergonomic support and comfort to ensure satisfaction of your body senses. It's meticulously designed to fit in your

lifestyle in the workplace environment.



### **MECO**

#### CHAIR SERIES





## **KASANO**

Kasano series is our signature Mesh Chair, it's simplicity modern design popularity by public. The Kasano black nylon netting is able to match with any cushion colours selection.





## KASANO II

#### CHAIR SERIES



LOW BACK



### **KASANO III**

It emphasizes on a stylish modern outlook while integrating ergonomic support and comfort to ensure satisfaction of your body senses. It's meticulously designed to fit in your lifestyle in the workplace environment.



HIGH BACK



### **KASANO IV**

#### CHAIR SERIES

Mesh secreterial chair. Simple yet stylish.





## **KASANO V**

Popularity mesh low back chair. Simply yet stylish.





## **Q-SERIES**

#### CHAIR SERIES

Sleek and stylish backrest design reflects a new era image in modern office environment. Its sophisticated aesthetic design reflects a professional of decisions.



HIGH BACK



## VITO





# **VERONA**

# CHAIR SERIES





# **SPACE**

Space & Focus own a different design of backrest shape.

It is designed with ergonomic features that functions to provide optimum comfort to suit any contemporary office.



LOW BACK



**VISITOR CHAIR** 



HIGH BACK



# **TASTE**

# CHAIR SERIES

It is designed with ergonomic features that functions to provide optimum comfort to suit any contemp