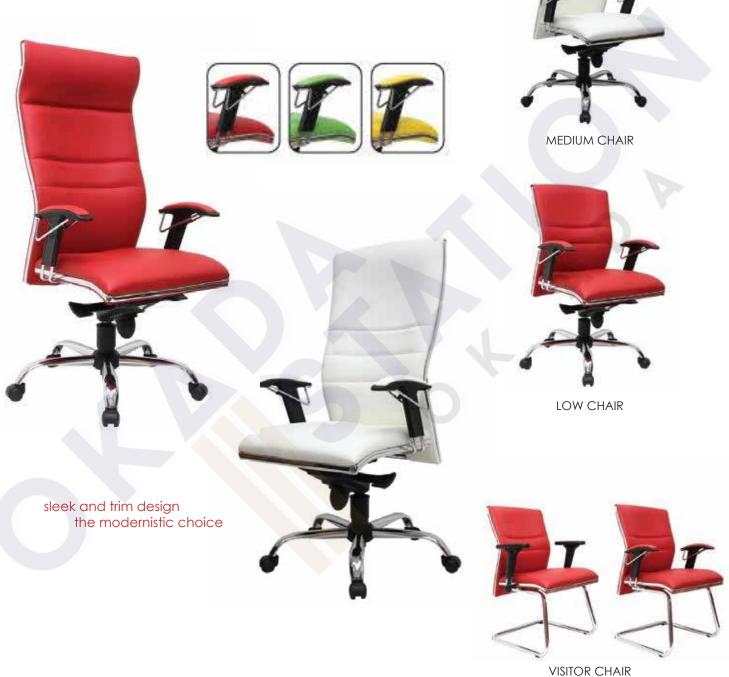

#### CHAIR SERIES

Our stripes lining design is a mixture of contemporary and retro styles