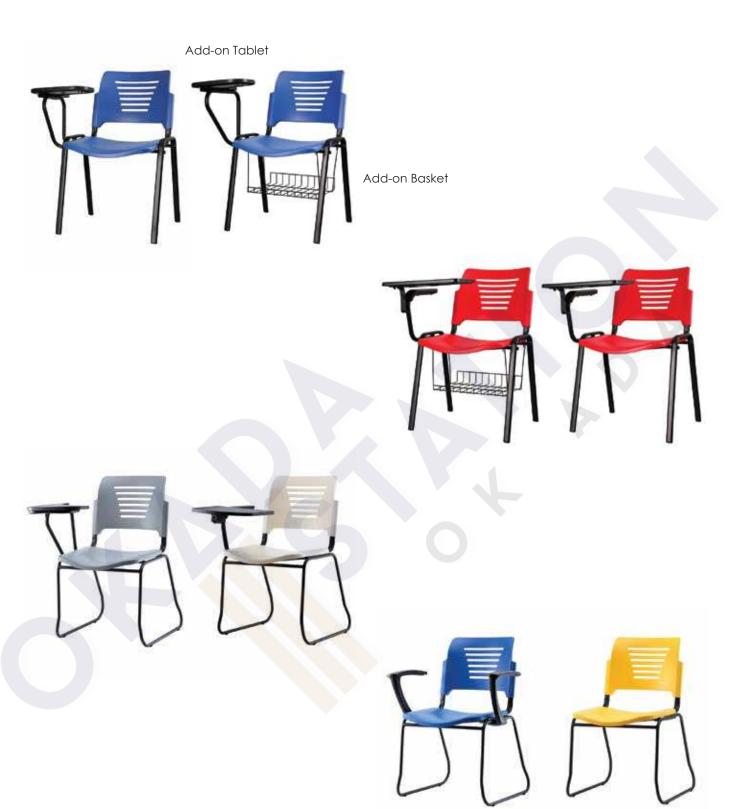

# All about flexible \* customisation

# All about flexible \* customisation

Suitable for Public Area & Waiting Area

Suitable for Public Area & Waiting Area

Suitable for Seminar Hall

After Fold