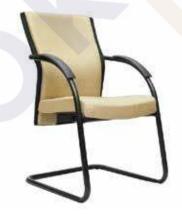

### WONO

#### CHAIR SERIES

Wono is well-designed with sleek and stylish look. It is incorporates with aesthetics, ergonomics and function to provide a maximum performance and comfort in the modern offices environment.

HIGH BACK

MEDIUM CHAIR

LOW CHAIR

VISITOR CHAIR