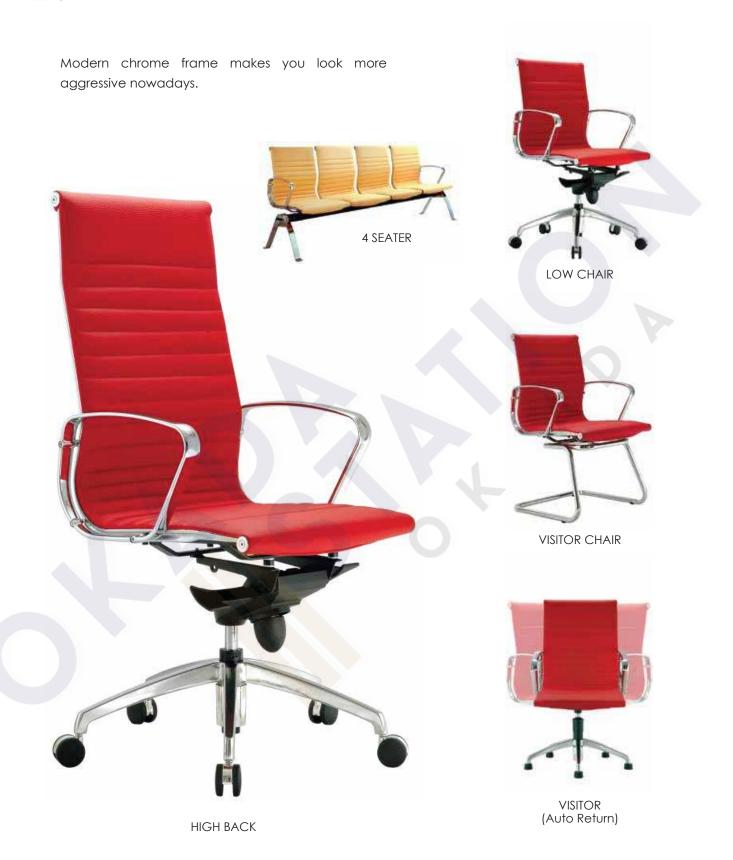

## **WEAVY**

Weavy series having a class of its own. Sophisticated aesthetic quality of weave design reflects a professional choice of decisions. It comes with weavy "Chrome" series and weavy "Black" series.