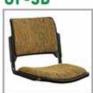

fort to suit any contemporary office.



HIGH BACK



# **SPIRA**





# **AMPLO**

# CHAIR SERIES

Well designed with contoured shape to fit seater back comfort.





# **RAVION**

Ravion's backrest design is airiness polypropylene shell. It gives you the option to choose to have a fixed armrest design or adjustable flip up ones.



MEDIUM BACK





MEDIUM BACK



LOW BACK



# **P2**

### CHAIR SERIES



# **P2**

# CHAIR SERIES

# All about flexible \* customisation









# All about flexible \* customisation





Suitable for Public Area & Waiting Area





Suitable for Public Area & Waiting Area





Suitable for Seminar Hall



After Fold







# **Upholstery style**



Polypropylene chair without upholstery

#### UF-S



Polypropylene chair with seat upholstery

#### **UF-SB**



Polypropylene chair with seat & back upholstery

## Armrest colour option



**Grey Armrest** 



**Black** Armrest



Mory Armrest













The elegance of simplicity and the essence of comfort.





The elegance of simplicity and the essence of comfort.













The elegance of simplicity and the essence of comfort.