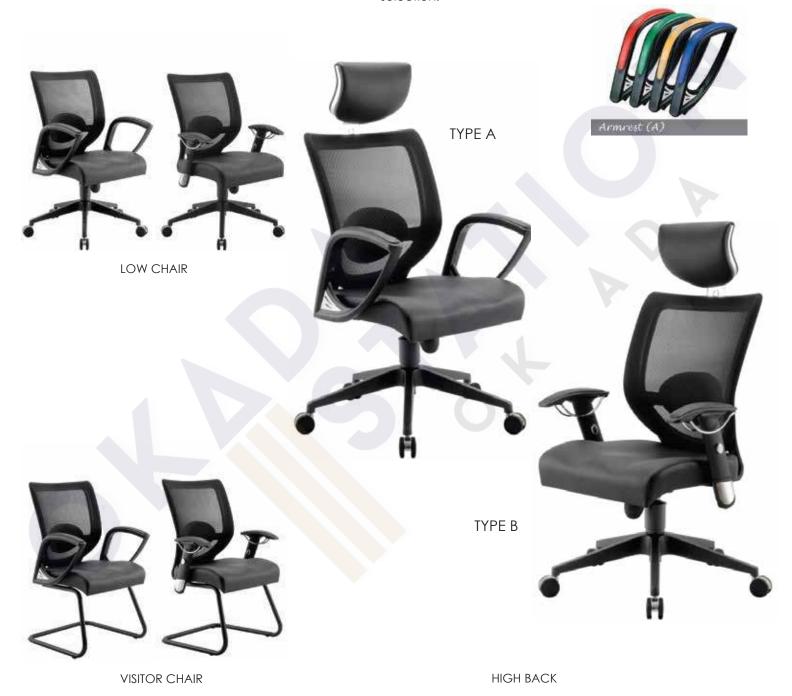

### **BRAVO**

#### CHAIR SERIES

The CEO's chair is specially crafted for C-Level officers in a corporate. This elegant and comfortable chair is designed for the purpose of lasting physical ease and relaxation, make sure those who sitting on the chair stay healthy and tension free