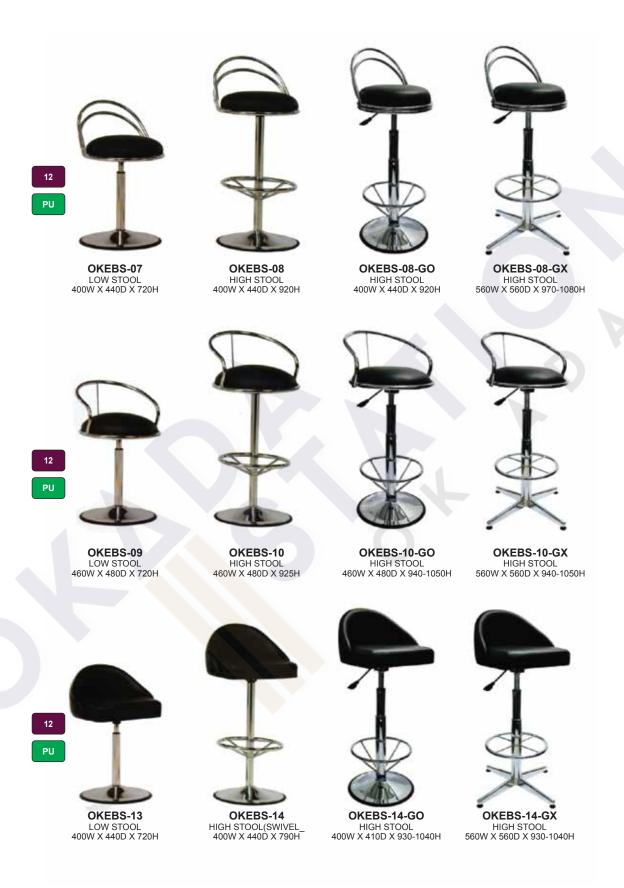

High Back

### **BRAVO**

#### CHAIR SERIES

The CEO's chair is specially crafted for C-Level officers in a corporate. This elegant and comfortable chair is designed for the purpose of lasting physical ease and relaxation, make sure those who sitting on the chair stay healthy and tension free