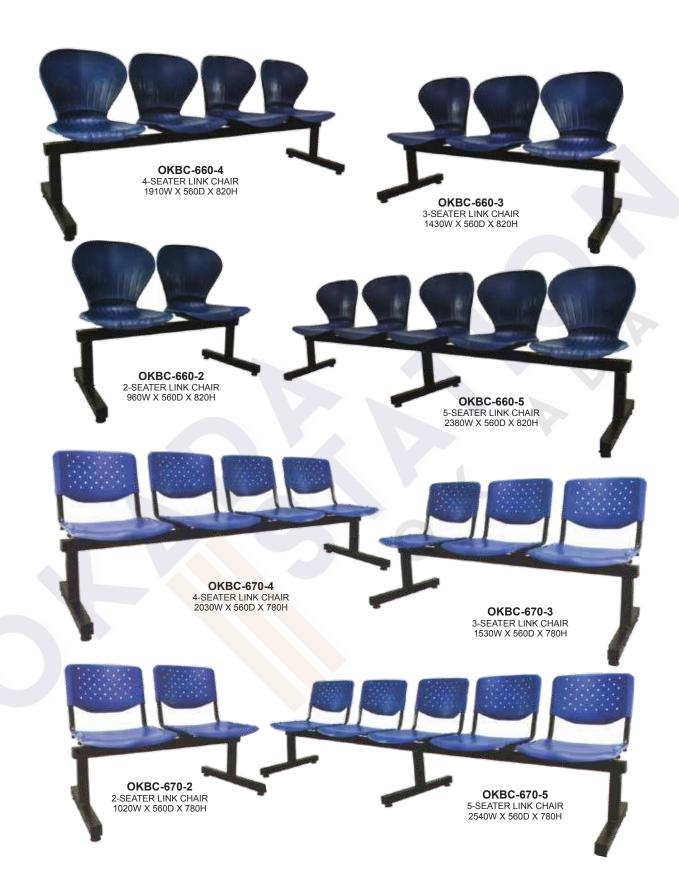

M BACK





MEDIUM BACK



LOW BACK



# **P2**

### CHAIR SERIES



# **P2**

# CHAIR SERIES

# All about flexible \* customisation









# All about flexible \* customisation





Suitable for Public Area & Waiting Area





Suitable for Public Area & Waiting Area





Suitable for Seminar Hall



After Fold







# **Upholstery style**



Polypropylene chair without upholstery

#### UF-S



Polypropylene chair with seat upholstery

#### **UF-SB**



Polypropylene chair with seat & back upholstery

## Armrest colour option



**Grey Armrest** 



**Black** Armrest



Mory Armrest













The elegance of simplicity and the essence of comfort.





The elegance of simplicity and the essence of comfort.













The elegance of simplicity and the essence of comfort.