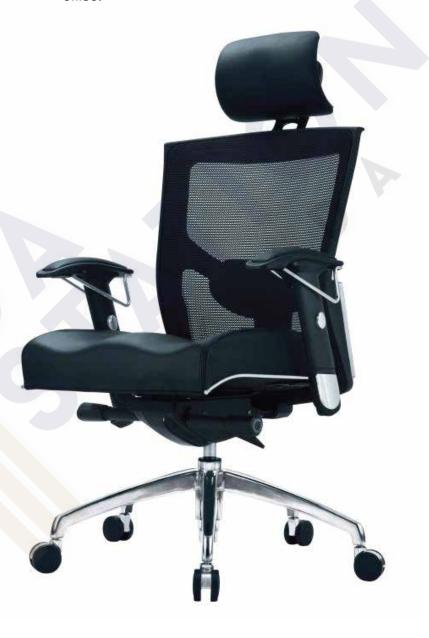

port and comfort to ensure satisfaction of your body senses. It's meticulously designed to fit in your lifestyle in the workplace environment.



HIGH BACK



### **KASANO IV**

#### CHAIR SERIES

Mesh secreterial chair. Simple yet stylish.





## **KASANO V**

Popularity mesh low back chair. Simply yet stylish.





## **Q-SERIES**

#### CHAIR SERIES

Sleek and stylish backrest design reflects a new era image in modern office environment. Its sophisticated aesthetic design reflects a professional of decisions.



HIGH BACK



## VITO





# **VERONA**

# CHAIR SERIES





# **SPACE**

Space & Focus own a different design of backrest shape.

It is designed with ergonomic features that functions to provide optimum comfort to suit any contemporary office.



LOW BACK



**VISITOR CHAIR** 



HIGH BACK



# **TASTE**

# CHAIR SERIES

It is designed with ergonomic features that functions to provide optimum comfort to suit any contemporary office.



HIGH BACK



# **SPIRA**





# **AMPLO**

# CHAIR SERIES

Well designed with contoured shape to fit seater back comfort.





# **RAVION**

Ravion's backrest design is airiness polypropylene shell. It gives you the option to choose to have a fixed armrest design or adjustable flip up ones.



MEDIUM BACK





MEDIUM BACK



LOW BACK



# **P2**

### CHAIR SERIES



# **P2**

# CHAIR SERIES

# All about flexible \* customisation









# All about flexible \* customisation





Suitable for Public Area & Waiting Area





Suitable for Public Area & Waiting Area





Suitable for Seminar Hall



After Fold







# **Upholstery st