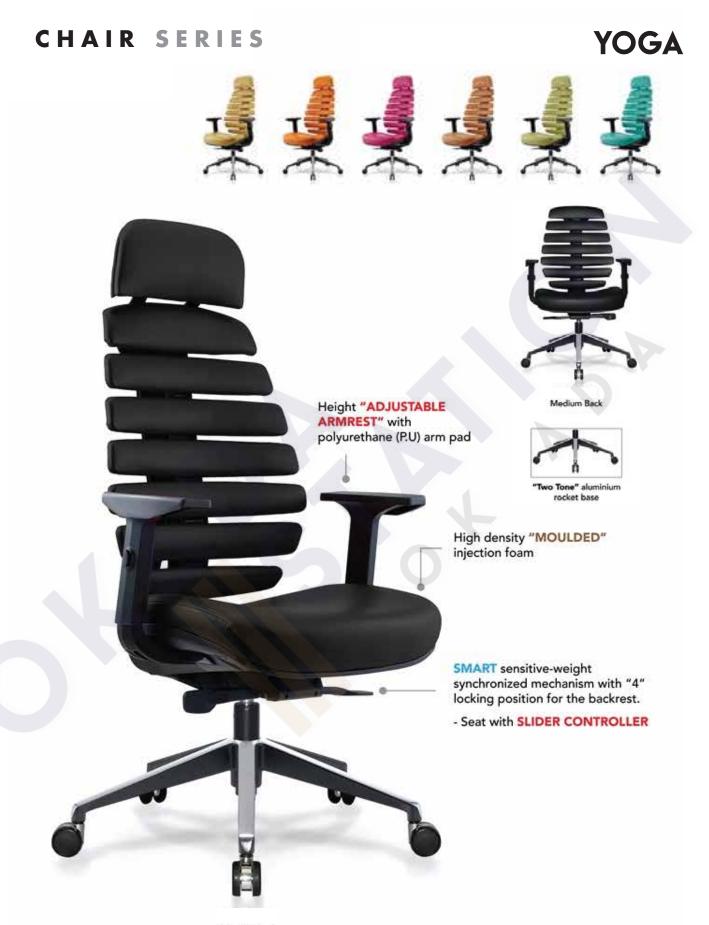

High Back

### **BRAVO**

#### CHAIR SERIES

The CEO's chair is specially crafted for C-Level officers in a corporate. This elegant and comfortable chair is designed for the purpose of lasting physical ease and relaxation, make sure those who sitting on the chair stay healthy and tension free