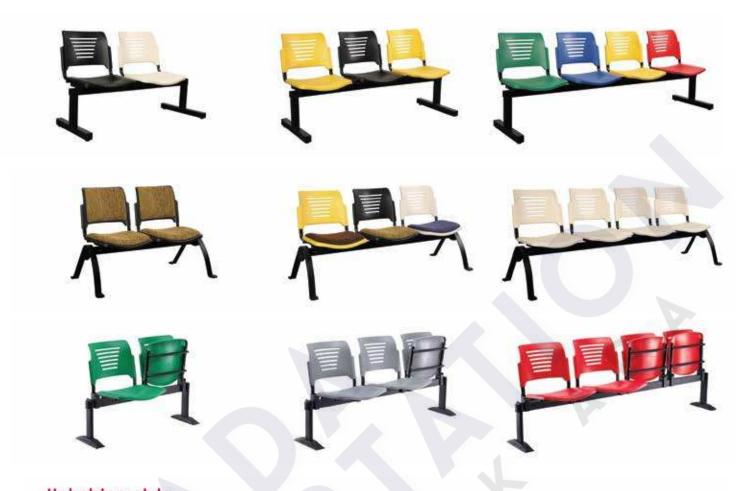

*VISITOR CHAIR** 



HIGH BACK



# **TASTE**

# CHAIR SERIES

It is designed with ergonomic features that functions to provide optimum comfort to suit any contemporary office.



HIGH BACK



# **SPIRA**





# **AMPLO**

# CHAIR SERIES

Well designed with contoured shape to fit seater back comfort.





# **RAVION**

Ravion's backrest design is airiness polypropylene shell. It gives you the option to choose to have a fixed armrest design or adjustable flip up ones.



MEDIUM BACK





MEDIUM BACK



LOW BACK



# **P2**

### CHAIR SERIES



# **P2**

# CHAIR SERIES

# All about flexible \* customisation









# All about flexible \* customisation





Suitable for Public Area & Waiting Area





Suitable for Public Area & Waiting Area





Suitable for Seminar Hall



After Fold







# **Upholstery style**



Polypropylene chair without upholstery

#### UF-S



Polypropylene chair with seat upholstery

#### **UF-SB**



Polypropylene chair with seat & back upholstery

## Armrest colour option



**Grey Armrest** 



**Black** Armrest



Mory Armrest













The elegance of simplicity and the essence of comfort.





The elegance of simplicity and the essence of comfort.













The elegance of simplicity and the essence of comfort.