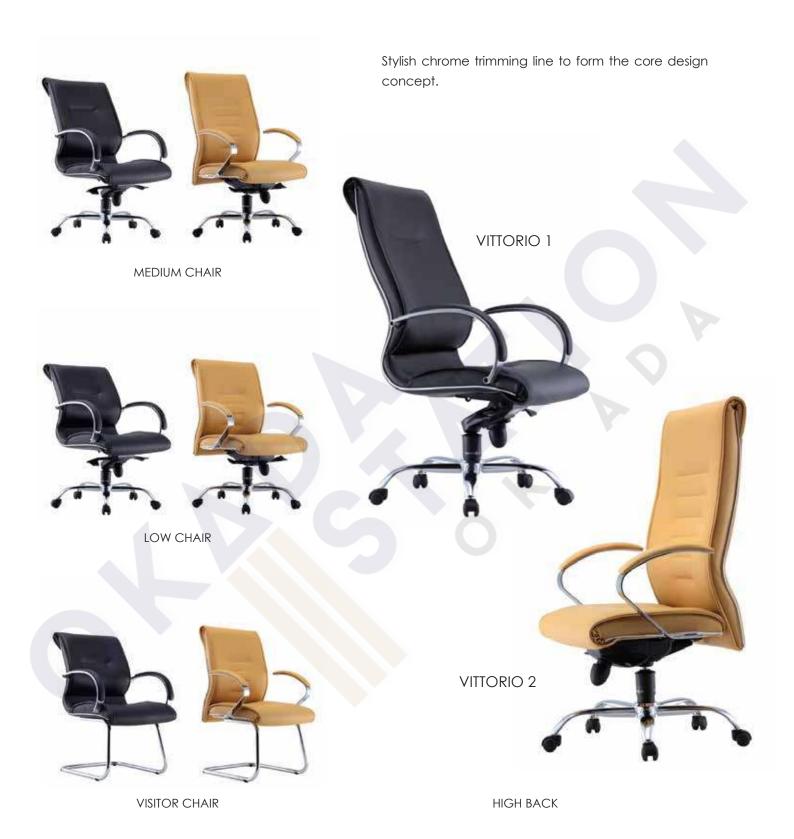

### **OSMO**

#### CHAIR SERIES

Osmo reflects a prominent image in the modern offices environment. The unique chrome trimming forms the core design concepts to deliver a sleek, stylish and high tech look .

HIGH BACK