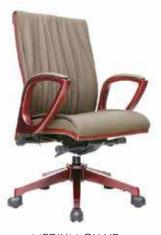

### **SANCTUARY** (WOOD)

In accordance with the modern office design concept, an office chair is not only designed for sitting, but also for enhancing the office image and bringing office staff the comfortable and harmonious feeling so that the working efficiency can be improved. The design concept and its properties of this series office chair meet all the above requirement, which offer the complete and optimal

MEDIUM CHAIR

LOW CHAIR

**VISITOR CHAIR** 

HIGH BACK