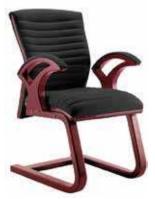

### **CHECKERS**

MEDIUM CHAIR

LOW CHAIR

**VISITOR CHAIR** 

Elegance, stylish and sleek designs, CHECKERS series symbolized a smart and fashionable office equipment to suit the modern days corporate environ-