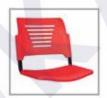

BACK



# **TASTE**

# CHAIR SERIES

It is designed with ergonomic features that functions to provide optimum comfort to suit any contemporary office.



HIGH BACK



# **SPIRA**





# **AMPLO**

# CHAIR SERIES

Well designed with contoured shape to fit seater back comfort.





# **RAVION**

Ravion's backrest design is airiness polypropylene shell. It gives you the option to choose to have a fixed armrest design or adjustable flip up ones.



MEDIUM BACK





MEDIUM BACK



LOW BACK



# **P2**

### CHAIR SERIES



# **P2**

# CHAIR SERIES

# All about flexible \* customisation









# All about flexible \* customisation





Suitable for Public Area & Waiting Area





Suitable for Public Area & Waiting Area





Suitable for Seminar Hall



After Fold







# **Upholstery style**



Polypropylene chair without upholstery

#### UF-S



Polypropylene chair with seat upholstery

#### **UF-SB**



Polypropylene chair with seat & back upholstery

## Armrest colour option



**Grey Armrest** 



**Black** Armrest



Mory Armrest













The elegance of simplicity and the essence of comfort.





The elegance of simplicity and the essence of comfort.













The elegance of simplicity and the essence of comfort.