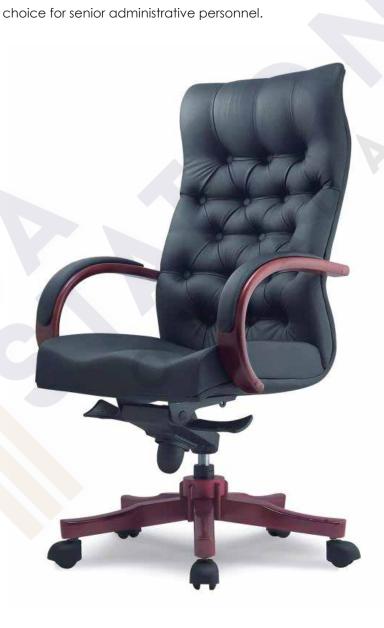

## **SANCTUARY** (CHROME)

#### CHAIR SERIES

In accordance with the modern office design concept, an office chair is not only designed for sitting, but also for enhancing the office image and bringing office staff the comfortable and harmonious feeling so that the working efficiency can be improved. The design concept and its properties of this series office chair meet all the above requirement, which offer the complete and optimal choice for senior administrative personnel.

MEDIUM CHAIR

LOW CHAIR

**VISITOR CHAIR** 

HIGH BACK