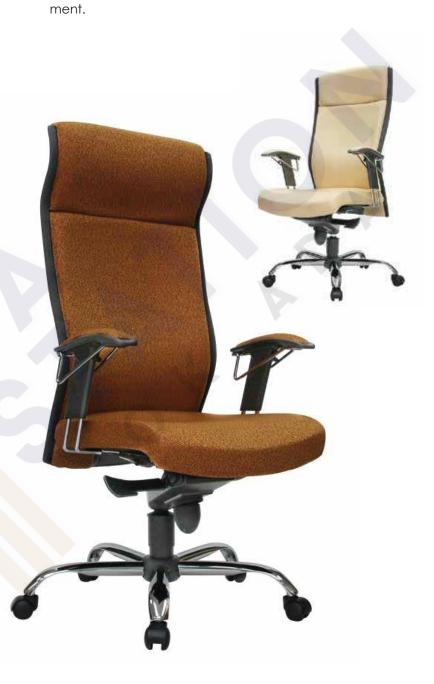

### WONO

#### CHAIR SERIES

Wono is well-designed with sleek and stylish look. It is incorporates with aesthetics, ergonomics and function to provide a maximum performance and comfort in the modern offices environment.

HIGH BACK

MEDIUM CHAIR

LOW CHAIR

VISITOR CHAIR