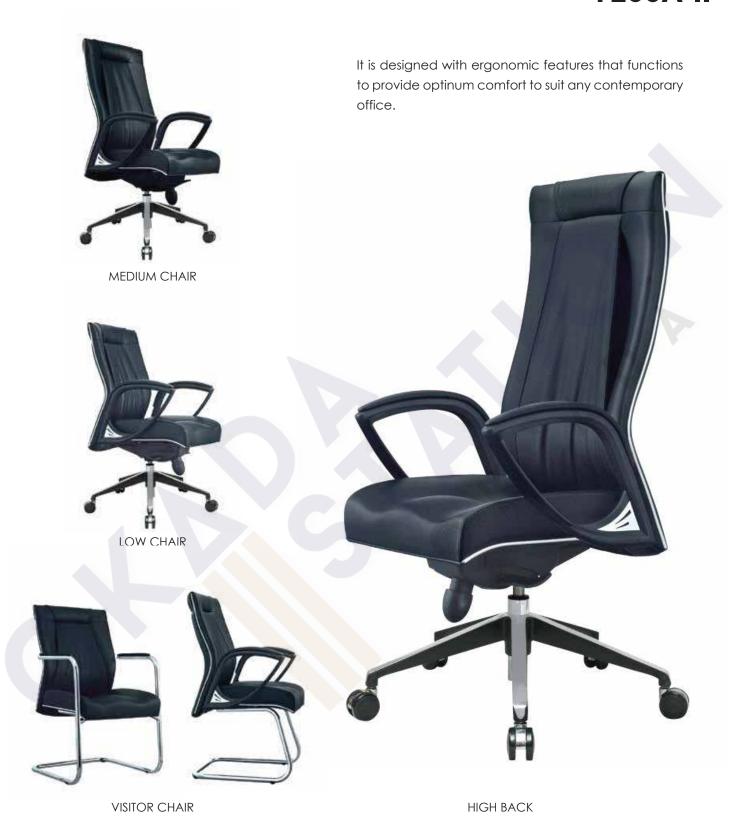

High Back



### **BRAVO**

#### CHAIR SERIES

The CEO's chair is specially crafted for C-Level officers in a corporate. This elegant and comfortable chair is designed for the purpose of lasting physical ease and relaxation, make sure those who sitting on the chair stay healthy and tension free





MEDIUM CHAIR



LOW CHAIR



**VISITOR CHAIR** 

HIGH BACK



## **WINGS**



HIGH BACK



## **LINEAR**

#### CHAIR SERIES

Our stripes lining design is a mixture of contemporary and retro styles





## **TESSA II**





## **FEELING**

#### CHAIR SERIES





## **KENT**





## **COLONNI**

#### CHAIR SERIES

**VISITOR CHAIR** 

Aesthetics design, ergonomics and function that provide a maximum performance and comfort in the modern offices environment. MEDIUM CHAIR LOW CHAIR

HIGH BACK



## **IN-TROS**





### WONO

#### CHAIR SERIES

Wono is well-designed with sleek and stylish look. It is incorporates with aesthetics, ergonomics and function to provide a maximum performance and comfort in the modern offices environment.



HIGH BACK



MEDIUM CHAIR



LOW CHAIR



VISITOR CHAIR









### **OSMO**

#### CHAIR SERIES

Osmo reflects a prominent image in the modern offices environment. The unique chrome trimming forms the core design concepts to deliver a sleek, stylish and high tech look .



HIGH