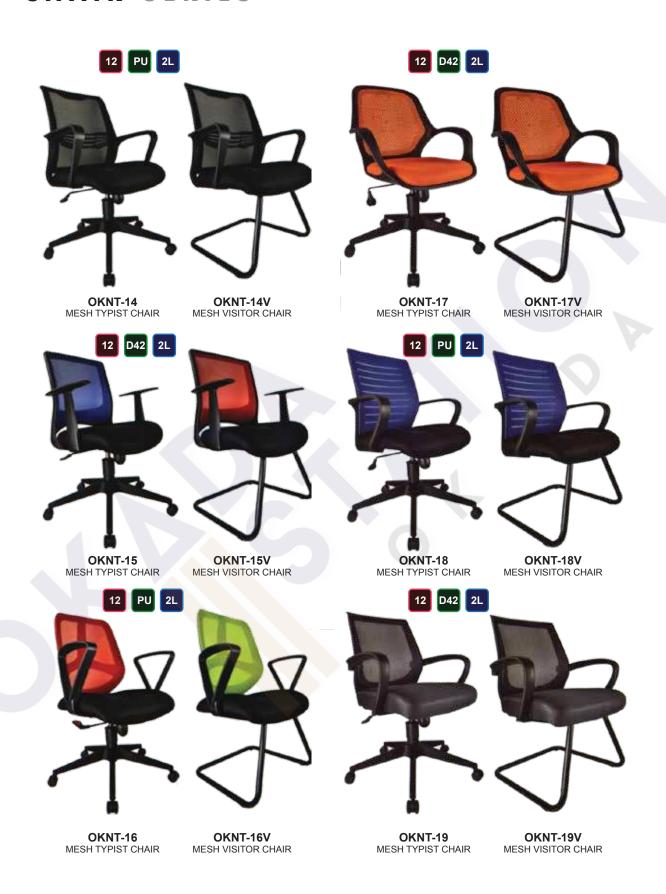

seater back comfort.





# **RAVION**

Ravion's backrest design is airiness polypropylene shell. It gives you the option to choose to have a fixed armrest design or adjustable flip up ones.



MEDIUM BACK





MEDIUM BACK



LOW BACK



# **P2**

### CHAIR SERIES



# **P2**

# CHAIR SERIES

# All about flexible \* customisation









# All about flexible \* customisation





Suitable for Public Area & Waiting Area





Suitable for Public Area & Waiting Area





Suitable for Seminar Hall



After Fold







# **Upholstery style**



Polypropylene chair without upholstery

#### UF-S



Polypropylene chair with seat upholstery

#### **UF-SB**



Polypropylene chair with seat & back upholstery

## Armrest colour option



**Grey Armrest** 



**Black** Armrest



Mory Armrest













The elegance of simplicity and the essence of comfort.





The elegance of simplicity and the essence of comfort.













The elegance of simplicity and the essence of comfort.