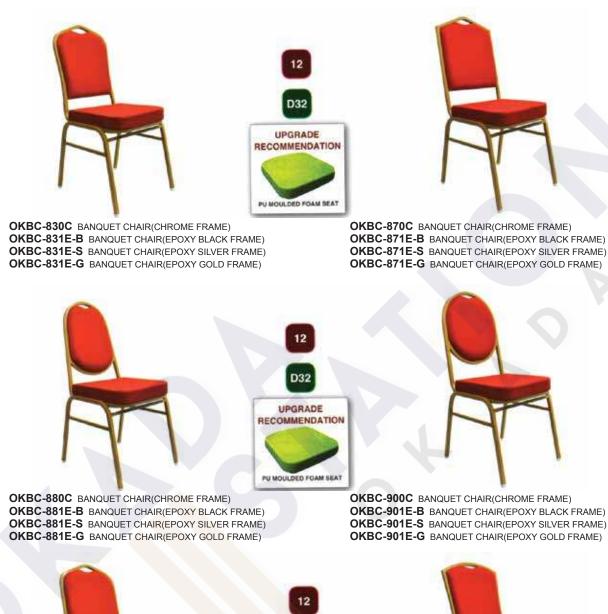

### **CHECKERS**

MEDIUM CHAIR

LOW CHAIR

**VISITOR CHAIR** 

Elegance, stylish and sleek designs, CHECKERS series symbolized a smart and fashionable office equipment to suit the modern days corporate environ-