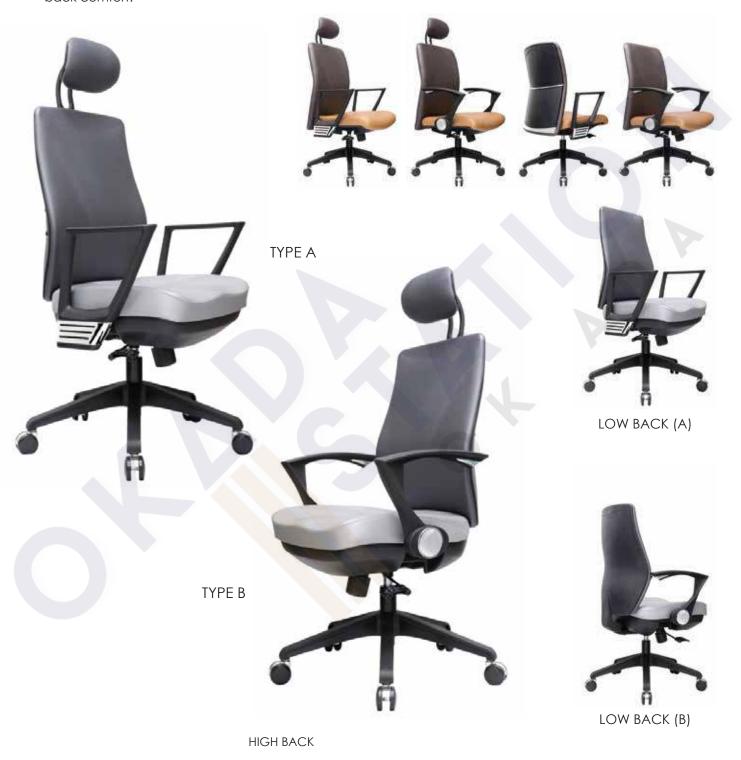

ack chair. Simply yet stylish.





## **Q-SERIES**

#### CHAIR SERIES

Sleek and stylish backrest design reflects a new era image in modern office environment. Its sophisticated aesthetic design reflects a professional of decisions.



HIGH BACK



## VITO





# **VERONA**

# CHAIR SERIES





# **SPACE**

Space & Focus own a different design of backrest shape.

It is designed with ergonomic features that functions to provide optimum comfort to suit any contemporary office.



LOW BACK



**VISITOR CHAIR** 



HIGH BACK



# **TASTE**

# CHAIR SERIES

It is designed with ergonomic features that functions to provide optimum comfort to suit any contemporary office.



HIGH BACK



# **SPIRA**





# **AMPLO**

# CHAIR SERIES

Well designed with contoured shape to fit seater back comfort.





# **RAVION**

Ravion's backrest design is airiness polypropylene shell. It gives you the option to choose to have a fixed armrest design or adjustable flip up ones.



MEDIUM BACK





MEDIUM BACK



LOW BACK



# **P2**

### CHAIR SERIES



# **P2**

# CHAIR SERIES

# All about flexible \* customisation









# All about flexible \* customisation





Suitable for Public Area & Waiting Area





Suitable for Public Area & Waiting Area





Suitable for Seminar Hall



After Fold







# **Upholstery style**



Polypropylene chair without upholstery

#### UF-S



Polypropylene chair with seat upholstery

#### **UF-SB**



Polypropylene chair with seat & back upholstery

## Armrest colour option



**Grey Armrest** 



**Black** Armrest



Mory Armrest













The elegance of s