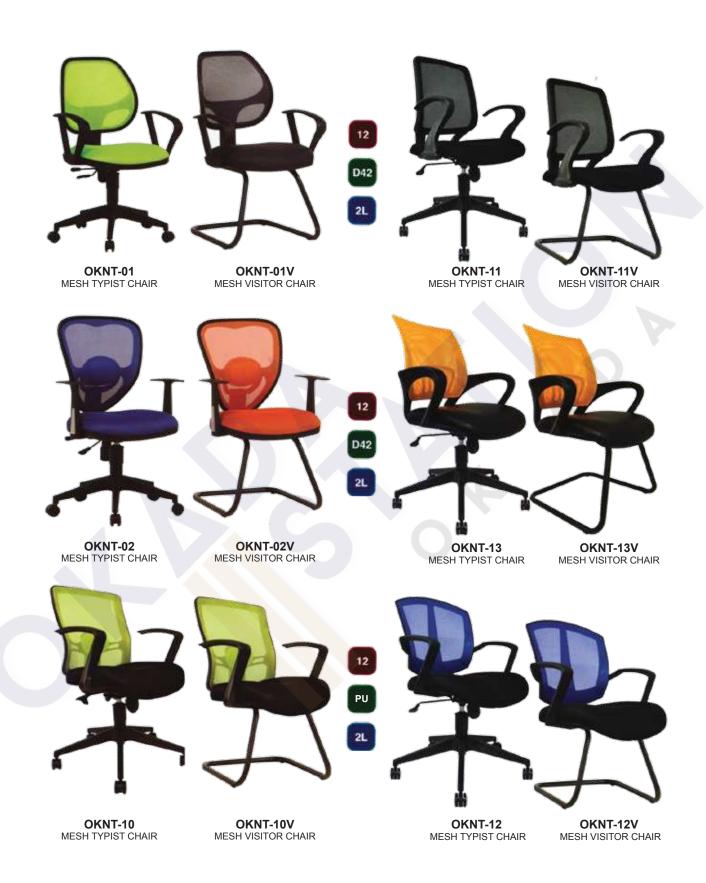

fit seater back comfort.





# **RAVION**

Ravion's backrest design is airiness polypropylene shell. It gives you the option to choose to have a fixed armrest design or adjustable flip up ones.



MEDIUM BACK





MEDIUM BACK



LOW BACK



# **P2**

### CHAIR SERIES



# **P2**

# CHAIR SERIES

# All about flexible \* customisation









# All about flexible \* customisation





Suitable for Public Area & Waiting Area





Suitable for Public Area & Waiting Area





Suitable for Seminar Hall



After Fold







# **Upholstery style**



Polypropylene chair without upholstery

#### UF-S



Polypropylene chair with seat upholstery

#### **UF-SB**



Polypropylene chair with seat & back upholstery

## Armrest colour option



**Grey Armrest** 



**Black** Armrest



Mory Armrest













The elegance of simplicity and the essence of comfort.





The elegance of simplicity and the essence of comfort.













The elegance of simplicity and the essence of comfort.