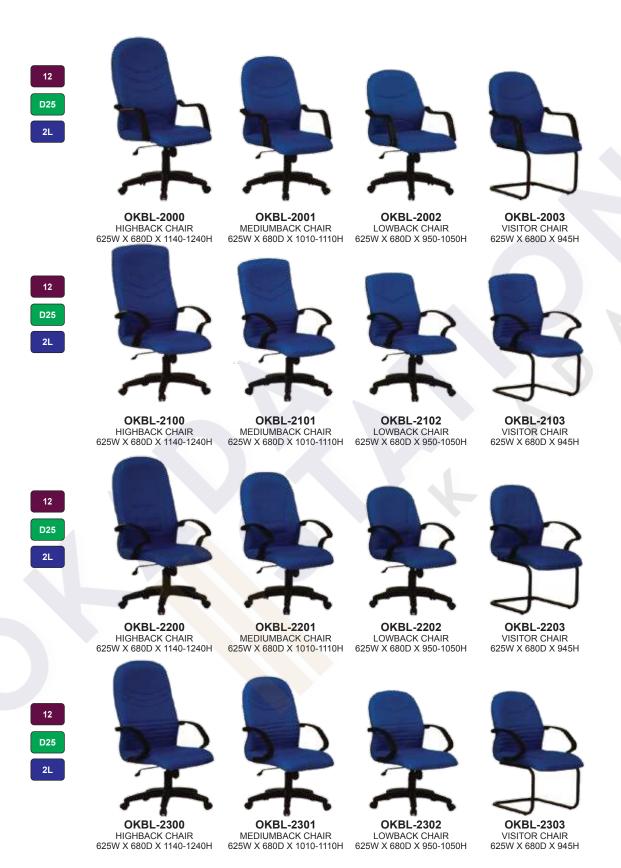

High Back

### **BRAVO**

#### CHAIR SERIES

The CEO's chair is specially crafted for C-Level officers in a corporate. This elegant and comfortable chair is designed for the purpose of lasting physical ease and relaxation, make sure those who sitting on the chair stay healthy and tension free

MEDIUM CHAIR

LOW CHAIR

**VISITOR CHAIR** 

HIGH BACK