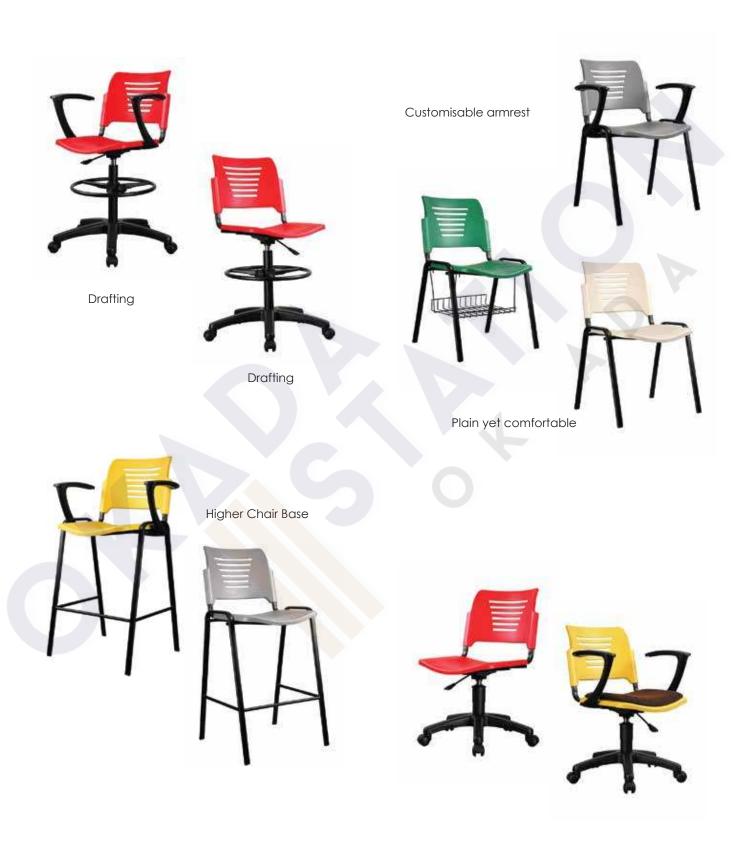

# All about flexible \* customisation

# All about flexible \* customisation

Suitable for Public Area & Waiting Area

Suitable for Public Area & Waiting Area

Suitable for Seminar Hall

After Fold