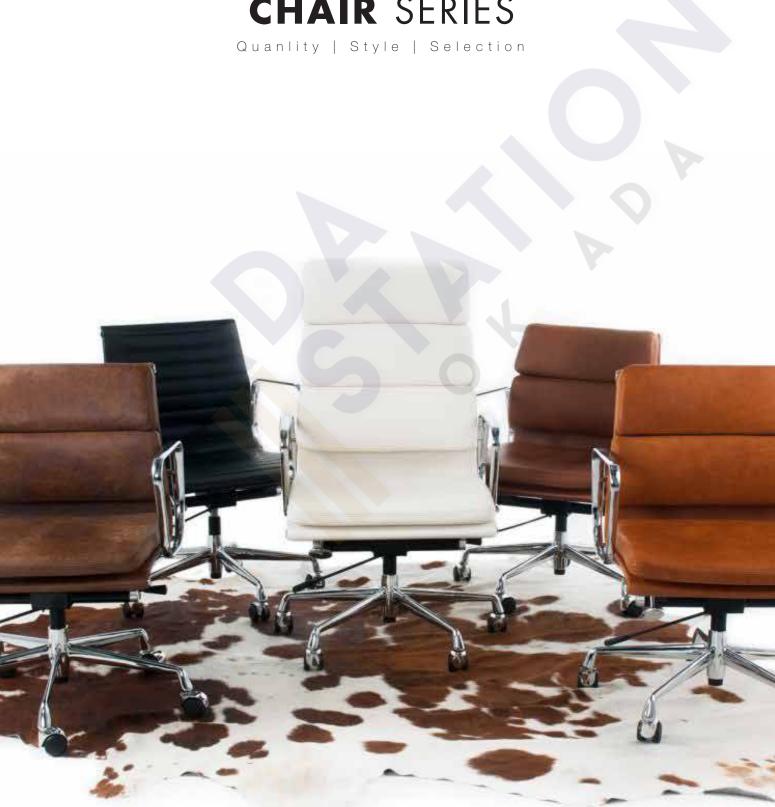

High Back

### **BRAVO**

#### CHAIR SERIES

The CEO's chair is specially crafted for C-Level officers in a corporate. This elegant and comfortable chair is designed for the purpose of lasting physical ease and relaxation, make sure those who sitting on the chair stay healthy and tension free