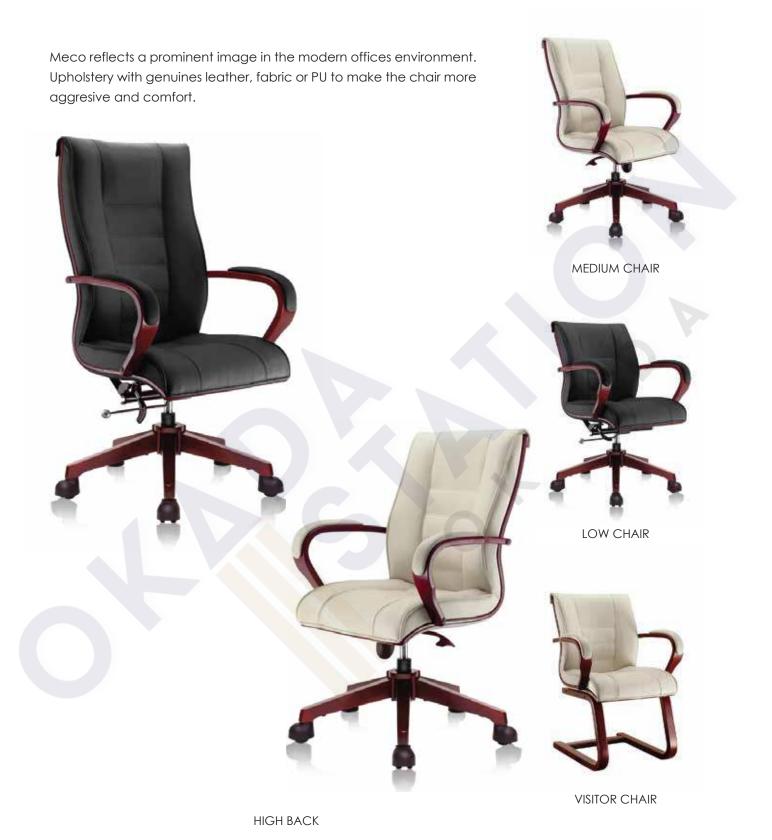

### **MECO**

#### CHAIR SERIES

High Back

MEDIUM CHAIR

LOW CHAIR

**VISITOR CHAIR** 

HIGH BACK