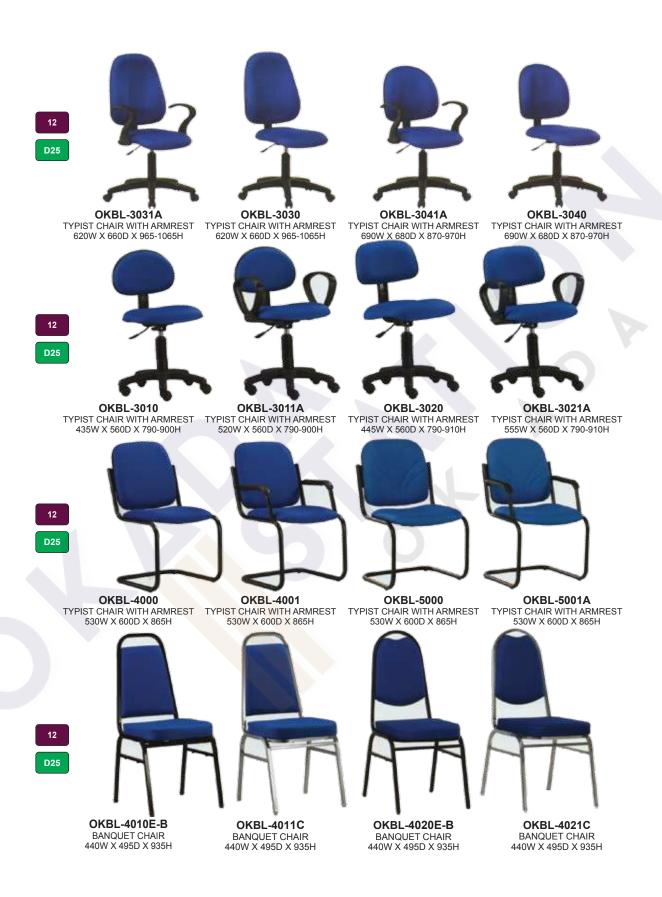

UM BACK



LOW BACK



# **P2**

### CHAIR SERIES



# **P2**

# CHAIR SERIES

# All about flexible \* customisation









# All about flexible \* customisation





Suitable for Public Area & Waiting Area





Suitable for Public Area & Waiting Area





Suitable for Seminar Hall



After Fold







# **Upholstery style**



Polypropylene chair without upholstery

#### UF-S



Polypropylene chair with seat upholstery

#### **UF-SB**



Polypropylene chair with seat & back upholstery

## Armrest colour option



**Grey Armrest** 



**Black** Armrest



Mory Armrest













The elegance of simplicity and the essence of comfort.





The elegance of simplicity and the essence of comfort.













The elegance of simplicity and the essence of comfort.