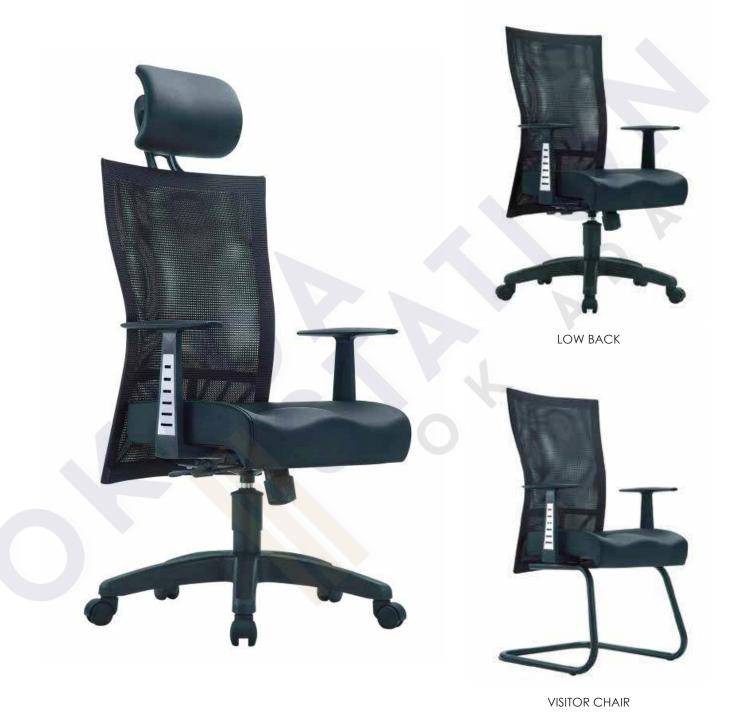

### WONO

#### CHAIR SERIES

Wono is well-designed with sleek and stylish look. It is incorporates with aesthetics, ergonomics and function to provide a maximum performance and comfort in the modern offices environment.

HIGH BACK

MEDIUM CHAIR

LOW CHAIR

VISITOR CHAIR