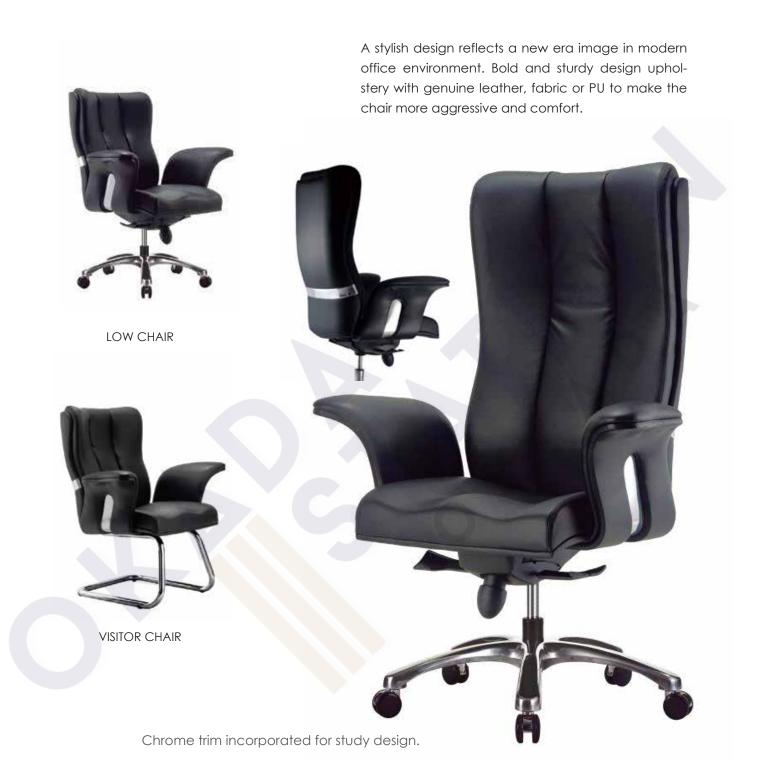

### **PIRAMO**

#### CHAIR SERIES

Piramo reflects a prominent image in the modern offices environment. Upholstery with genuine leather, fabric or PU to make the chair more aggressive and comfort.

HIGH BACK