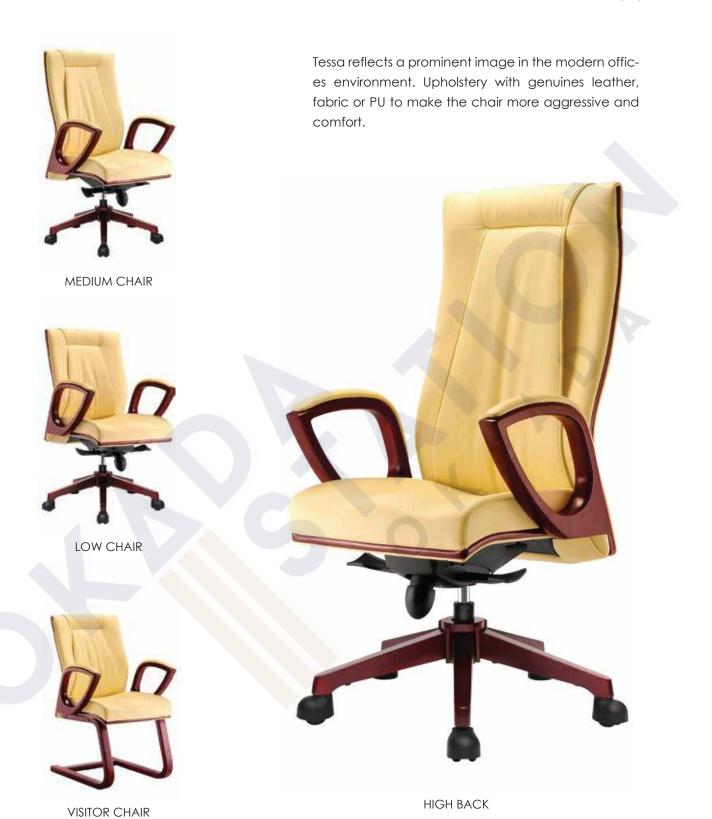

roved. The design concept and its properties of this series office chair meet all the above requirement, which offer the complete and optimal



MEDIUM CHAIR



LOW CHAIR



**VISITOR CHAIR** 



HIGH BACK



### **CHESTER**

#### CHAIR SERIES

A luxury that reflects your taste in quality classy chairs, a perfect accesory for the top echelons of the corporate world.



HIGH BACK



## HAWKIN

Hawkin reflects a prominent image in the modern office environment. Upholstery with genuine leather, fabric or PU to make the chair more aggresive and comfort.



HIGH BACK



### **PIRAMO**

#### CHAIR SERIES

Piramo reflects a prominent image in the modern offices environment. Upholstery with genuine leather, fabric or PU to make the chair more aggressive and comfort.



HIGH BACK



### **TESSA**





## VIO II

#### CHAIR SERIES

An aesthetic quality of design reflects a prominent image in the modern offices environment. The uniquely design concept shows a sleek and stylish look. Upholstery with exclusive leather, fabric, and PU, supported by a durable synchronized mechanism





MEDIUM CHAIR



LOW CHAIR



VISITOR CHAIR

HIGH BACK



## WONO II



MEDIUM CHAIR



LOW CHAIR



**VISITOR CHAIR** 







It emphasizes on a stylish modern outlook while integrating ergonomic support and comfort to ensure satisfaction of your body senses. It's meticulously designed to fit in your

lifestyle in the workplace environment.



### **MECO**

#### CHAIR SERIES





## **KASANO**

Kasano series is our signature Mesh Chair, it's simplicity modern design popularity by public. The Kasano black n