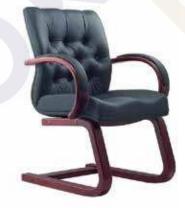

bringing office staff the comfortable and harmonious feeling so that the working efficiency can be improved. The design concept and its properties of this series office chair meet all the above requirement, which offer the complete and optimal choice for senior administrative personnel.



MEDIUM CHAIR



LOW CHAIR



**VISITOR CHAIR** 

HIGH BACK



### **SANCTUARY** (WOOD)

In accordance with the modern office design concept, an office chair is not only designed for sitting, but also for enhancing the office image and bringing office staff the comfortable and harmonious feeling so that the working efficiency can be improved. The design concept and its properties of this series office chair meet all the above requirement, which offer the complete and optimal



MEDIUM CHAIR



LOW CHAIR



**VISITOR CHAIR** 



HIGH BACK



### **CHESTER**

#### CHAIR SERIES

A luxury that reflects your taste in quality classy chairs, a perfect accesory for the top echelons of the corporate world.



HIGH BACK



## HAWKIN

Hawkin reflects a prominent image in the modern office environment. Upholstery with genuine leather, fabric or PU to make the chair more aggresive and comfort.



HIGH BACK



### **PIRAMO**

#### CHAIR SERIES

Piramo reflects a prominent image in the modern offices environment. Upholstery with genuine leather, fabric or PU to make the chair more aggressive and comfort.



HIGH BACK



### **TESSA**





## VIO II

#### CHAIR SERIES

An aesthetic quality of design reflects a prominent image in the modern offices environment. The uniquely design concept shows a sleek and