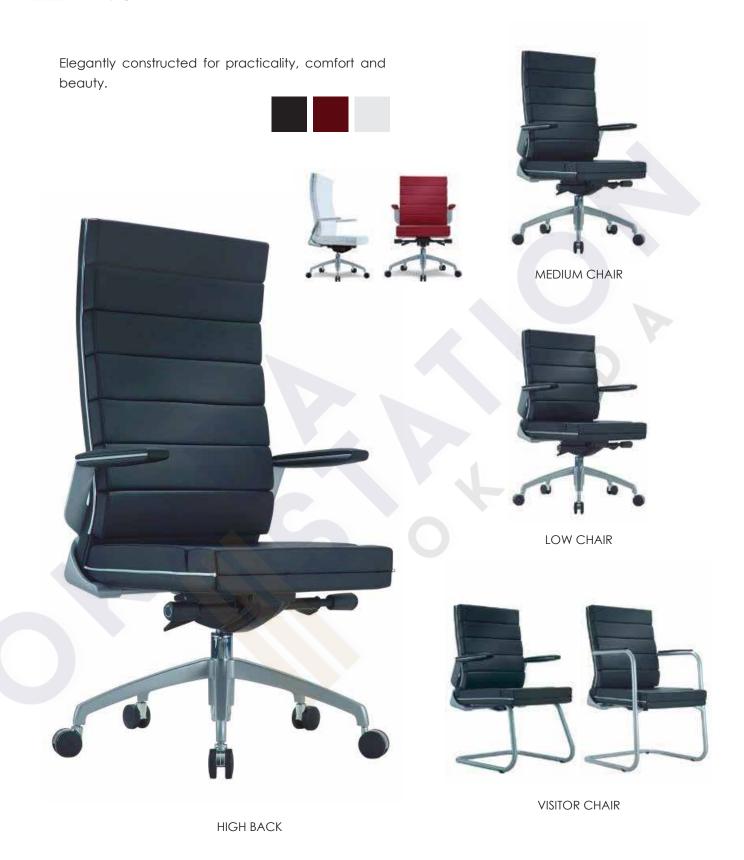

High Back



### **BRAVO**

#### CHAIR SERIES

The CEO's chair is specially crafted for C-Level officers in a corporate. This elegant and comfortable chair is designed for the purpose of lasting physical ease and relaxation, make sure those who sitting on the chair stay healthy and tension free





MEDIUM CHAIR



LOW CHAIR



**VISITOR CHAIR** 

HIGH BACK



## **WINGS**



HIGH BACK



## **LINEAR**

#### CHAIR SERIES

Our stripes lining design is a mixture of contemporary and retro styles





## **TESSA II**





## **FEELING**

#### CHAIR SERIES





## **KENT**





## **COLONNI**

#### CHAIR SERIES

**VISITOR CHAIR** 

Aesthetics design, ergonomics and function that provide a maximum performance and comfort in the modern offices environment. MEDIUM CHAIR LOW CHAIR

HIGH BACK



## **IN-TROS**





### WONO

#### CHAIR SERIES

Wono is well-designed with sleek and stylish look. It is incorporates with aesthetics, ergonomics and function to provide a maximum performance and comfort in the modern offices environment.



HIGH BACK



MEDIUM CHAIR



LOW CHAIR



VISITOR CHAIR









### **OSMO**

#### CHAIR SERIES

Osmo reflects a prominent image in the modern offices environment. The unique chrome trimming forms the core design concepts to deliver a sleek, stylish and high tech look .



HIGH BACK



## **MAXIMO**





### WONO

##