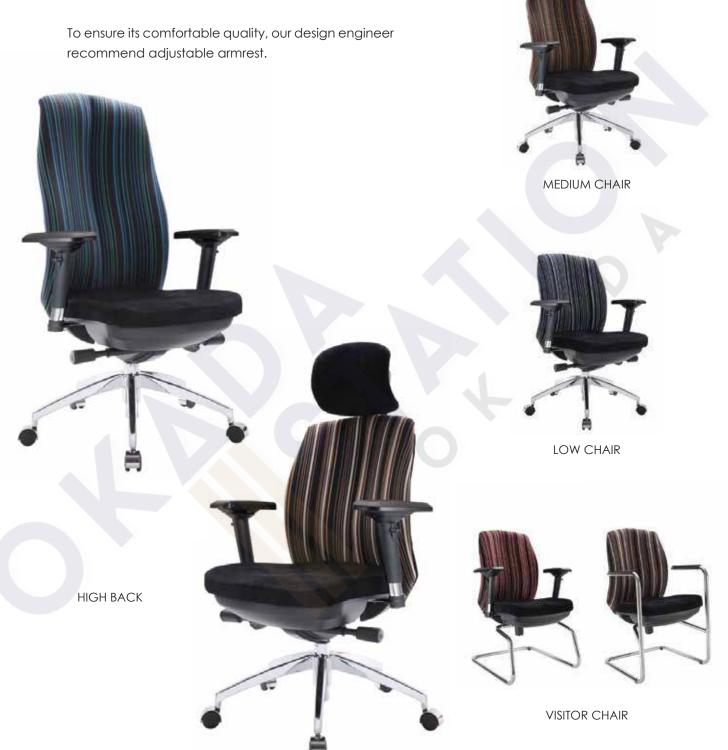

## **LINEAR**

#### CHAIR SERIES

Our stripes lining design is a mixture of contemporary and retro styles

MEDIUM CHAIR

LOW CHAIR

**VISITOR CHAIR** 

HIGH BACK