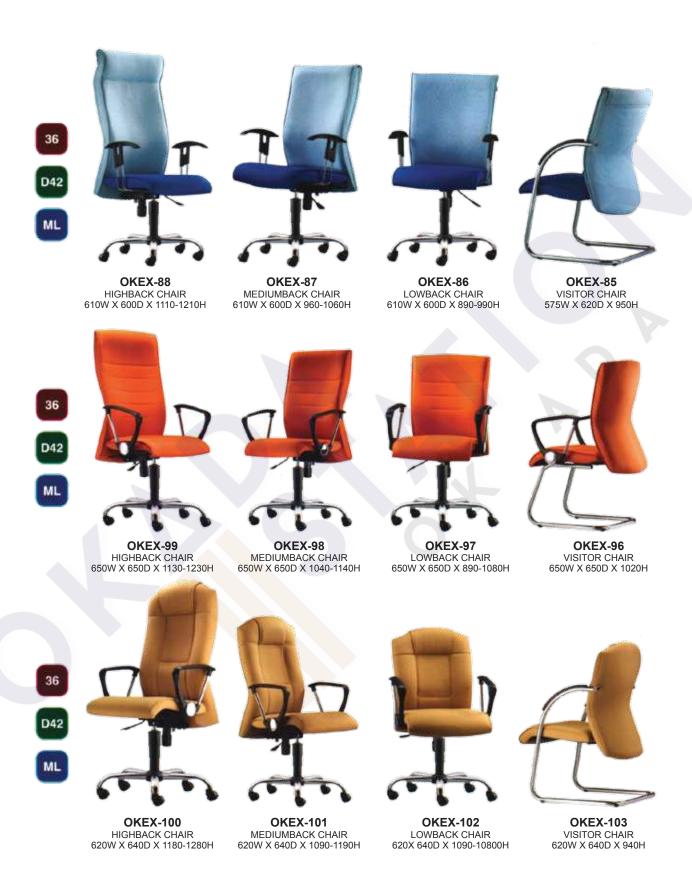

High Back

### **BRAVO**

#### CHAIR SERIES

The CEO's chair is specially crafted for C-Level officers in a corporate. This elegant and comfortable chair is designed for the purpose of lasting physical ease and relaxation, make sure those who sitting on the chair stay healthy and tension free

MEDIUM CHAIR

LOW CHAIR

**VISITOR CHAIR** 

HIGH BACK