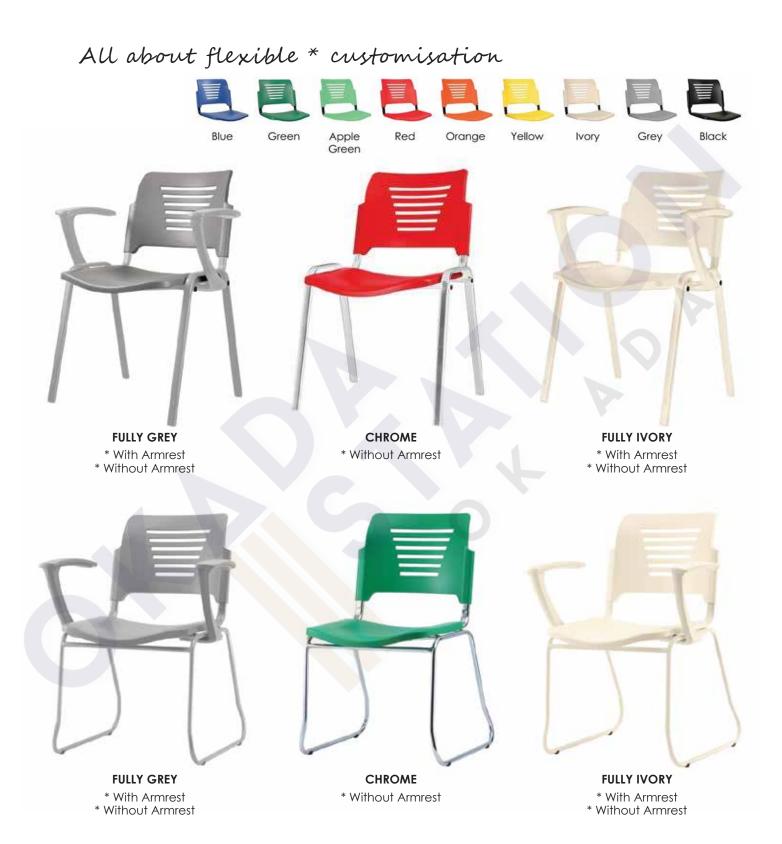

# All about flexible \* customisation

# All about flexible \* customisation

Suitable for Public Area & Waiting Area

Suitable for Public Area & Waiting Area

Suitable for Seminar Hall

After Fold