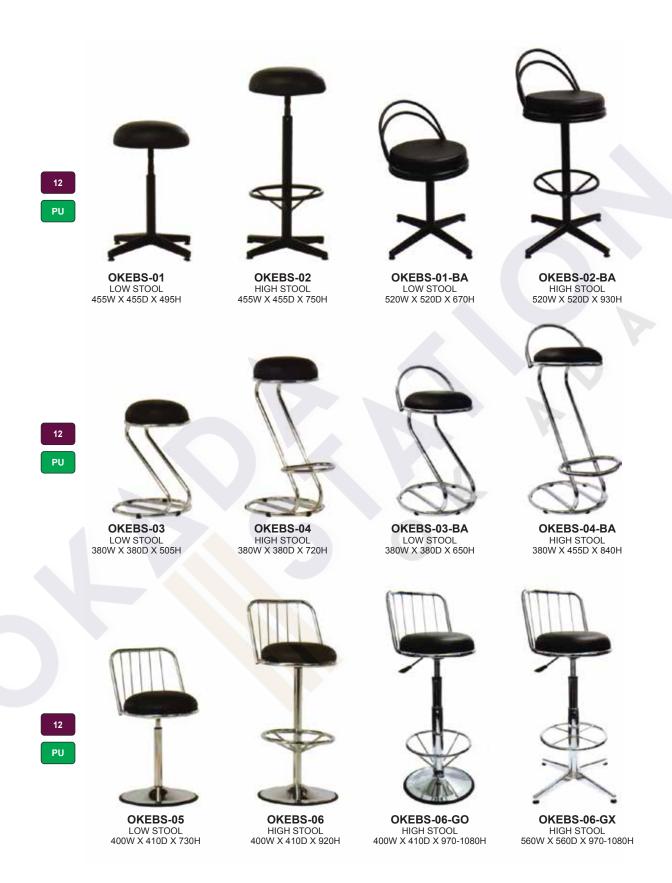

ACK



LOW BACK



# **P2**

### CHAIR SERIES



# **P2**

# CHAIR SERIES

# All about flexible \* customisation









# All about flexible \* customisation





Suitable for Public Area & Waiting Area





Suitable for Public Area & Waiting Area





Suitable for Seminar Hall



After Fold







# **Upholstery style**



Polypropylene chair without upholstery

#### UF-S



Polypropylene chair with seat upholstery

#### **UF-SB**



Polypropylene chair with seat & back upholstery

## Armrest colour option



**Grey Armrest** 



**Black** Armrest



Mory Armrest













The elegance of simplicity and the essence of comfort.





The elegance of simplicity and the essence of comfort.













The elegance of simplicity and the essence of comfort.