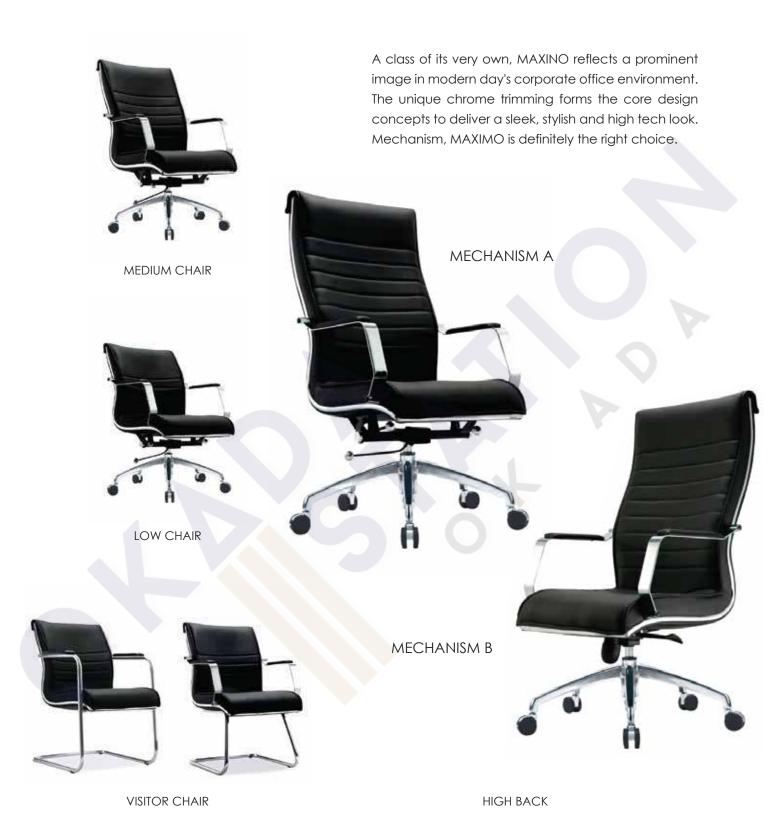

# CHAIR SERIES





## **KENT**





## **COLONNI**

#### CHAIR SERIES

**VISITOR CHAIR** 

Aesthetics design, ergonomics and function that provide a maximum performance and comfort in the modern offices environment. MEDIUM CHAIR LOW CHAIR

HIGH BACK



## **IN-TROS**





### WONO

#### CHAIR SERIES

Wono is well-designed with sleek and stylish look. It is incorporates with aesthetics, ergonomics and function to provide a maximum performance and comfort in the modern offices environment.



HIGH BACK



MEDIUM CHAIR



LOW CHAIR



VISITOR CHAIR









### **OSMO**

#### CHAIR SERIES

Osmo reflects a prominent image in the modern offices environment. The unique chrome trimming forms the core design concepts to deliver a sleek, stylish and high tech look .



HIGH BACK



## **MAXIMO**





### WONO

#### CHAIR SERIES

Wono is well-designed with sleek and stylish look. It is incorporates with aesthetics, ergonomics and function to provide a maximum performance and comfort in the modern offices environment.



HIGH BACK



MEDIUM CHAIR



LOW CHAIR



VISITOR CHAIR



## **VITTORIO**





### **LEO**

### CHAIR SERIES





## **WEAVY**

Weavy series having a class of its own. Sophisticated aesthetic quality of weave design reflects a professional choice of decisions. It comes with weavy "Chrome" series and weavy "Black" series.





### **ELIXIR**

#### CHAIR SERIES



HIGH BACK



### **CHECKERS**



MEDIUM CHAIR



LOW CHAIR



**VISITOR CHAIR** 



Elegance, stylish and sleek designs, CHECKERS series symbolized a smart and fashionable office equipment to suit the modern