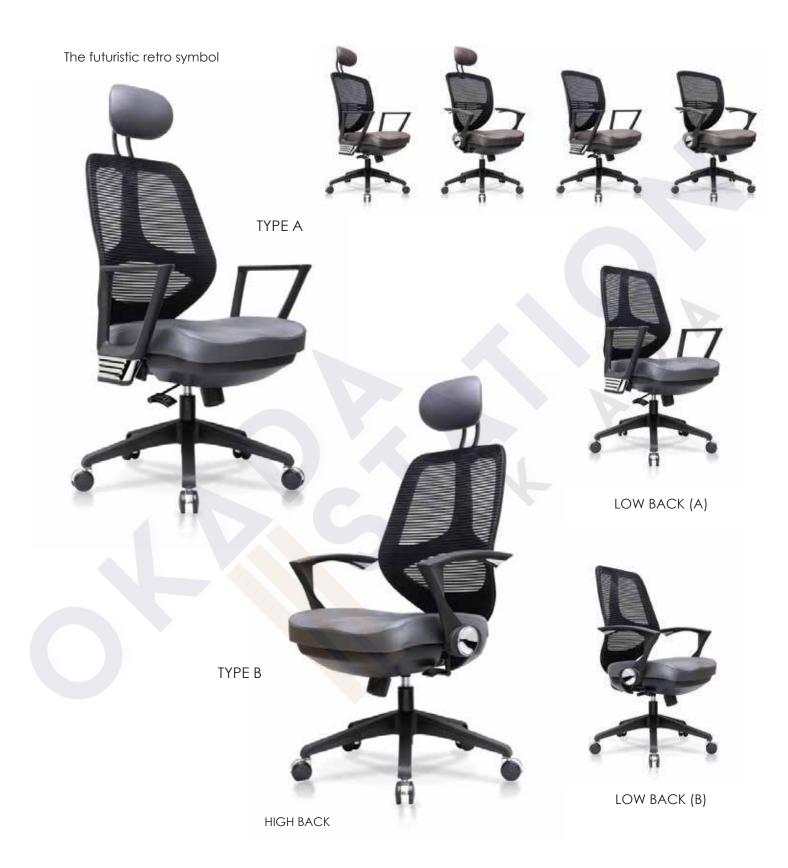

## **IN-TROS**

### WONO

#### CHAIR SERIES

Wono is well-designed with sleek and stylish look. It is incorporates with aesthetics, ergonomics and function to provide a maximum performance and comfort in the modern offices environment.

HIGH BACK

MEDIUM CHAIR

LOW CHAIR

VISITOR CHAIR