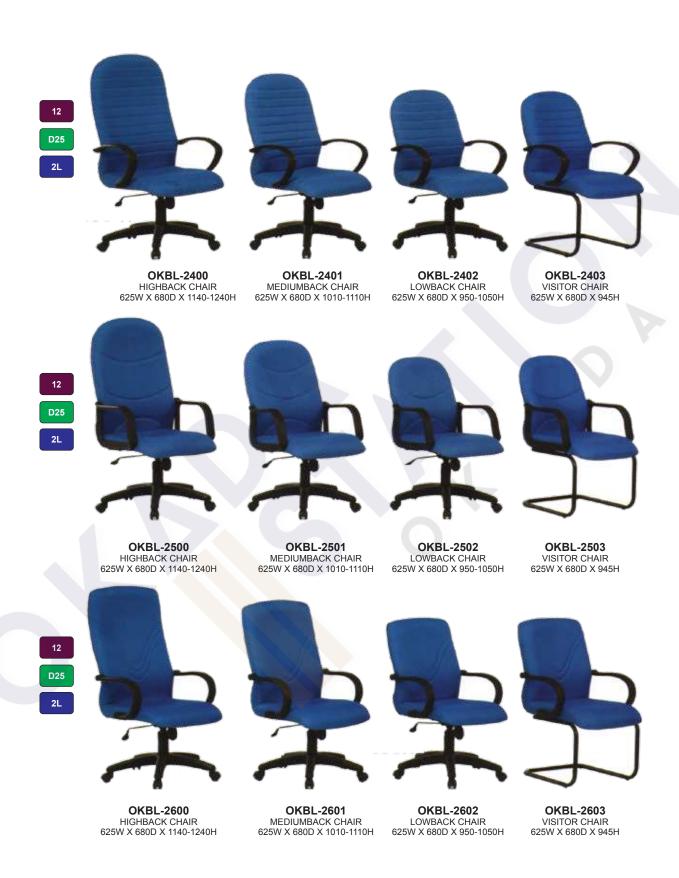

### WONO

#### CHAIR SERIES

Wono is well-designed with sleek and stylish look. It is incorporates with aesthetics, ergonomics and function to provide a maximum performance and comfort in the modern offices environment.

HIGH BACK

MEDIUM CHAIR

LOW CHAIR

VISITOR CHAIR