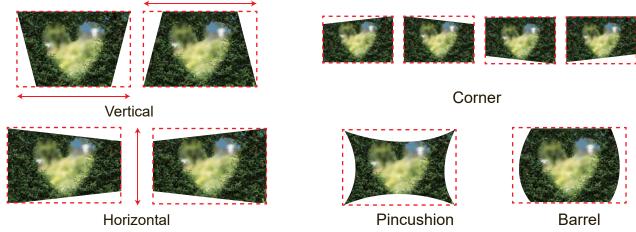

## **▶** Powerful correction function.

Having the convenient manual and automatic Vertical correction, and manual Horizontal correction function. Moreover, user can use Corner Keystone, Pincushion/Barrel Correction\* to adjust the projected picture. Ensure user can project in any uneven surface.