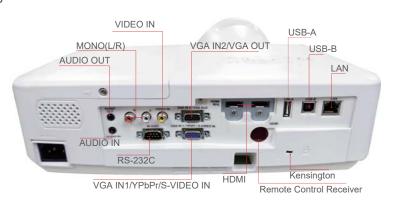

## ▶ Plentiful interface, more expanded display interface: RJ45 & USB.

Not only the mainstream interface but also LAN & USB terminals can project any kind of signals. USB slot can support data reading such as jpeg or pdf\*.