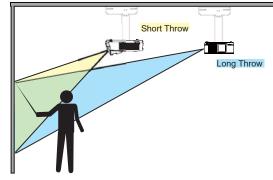

# **AN-ST Series**

Shorten the projection distance to avoid light to the eyes directly to protect the teacher in front of the classroom.

2-HDMI and corner keystone make it easier for users and installers.

#### **Short Throw Distance**

Short Throw Projector make a shorter distance for installtion. Avoid the light to the eye straight.

Throw Ratio: 80" @ 75cm(XGA) / 79cm(WXGA).