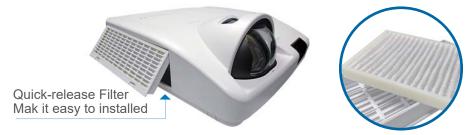

## Rigid dustproof design.

High efficiency HEPA electrostatic dust filter can effectively extend the projector life to ensure the image quality. Projector built-in auto-detected system, always checks the projector's air volume, and automatically detects whether the filter is blocked. It can actively give the alarm to clean up the filter message to protect the machine and improve the service life.