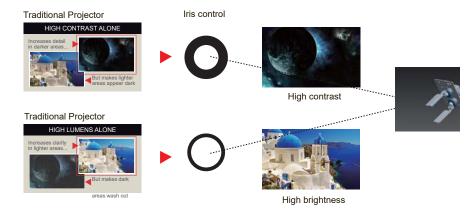

### > Contrast: The latest IRIS increase the contrast.

Using the latest dynamic IRIS contrast enhancement technology, greatly enhance the contrast of picture. Compared to traditional LCD projectors it can provide the highest 15000: 1 contrast ratio, the perfect purest black in the presentation, and the clear picture, structured and subtle image to bring superior visual impact.