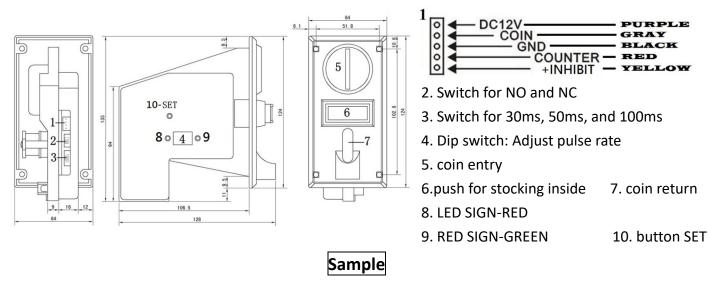

**Connection and Switches** 

Signal Output : pulse Speed : ≤0.6s Working Current : 65mA ±5%

- **Note**: Please do No.1-4 if you have 1 type of coin for sample
- Please do SKIP No.4 if you have 2 types of same value coin for sample.
- 1. Please hold on button SET for 3 seconds, LED GREEN(9) flashes.
- 2. Please insert coins you want to use.
- 3. LED SIGN-RED (8) flashes.
- 4. Please hold on button SET if you finish sample for your coins.
- 5. Please insert the other type of coin
- 6. Free to use after coin acceptor restarts automatically.